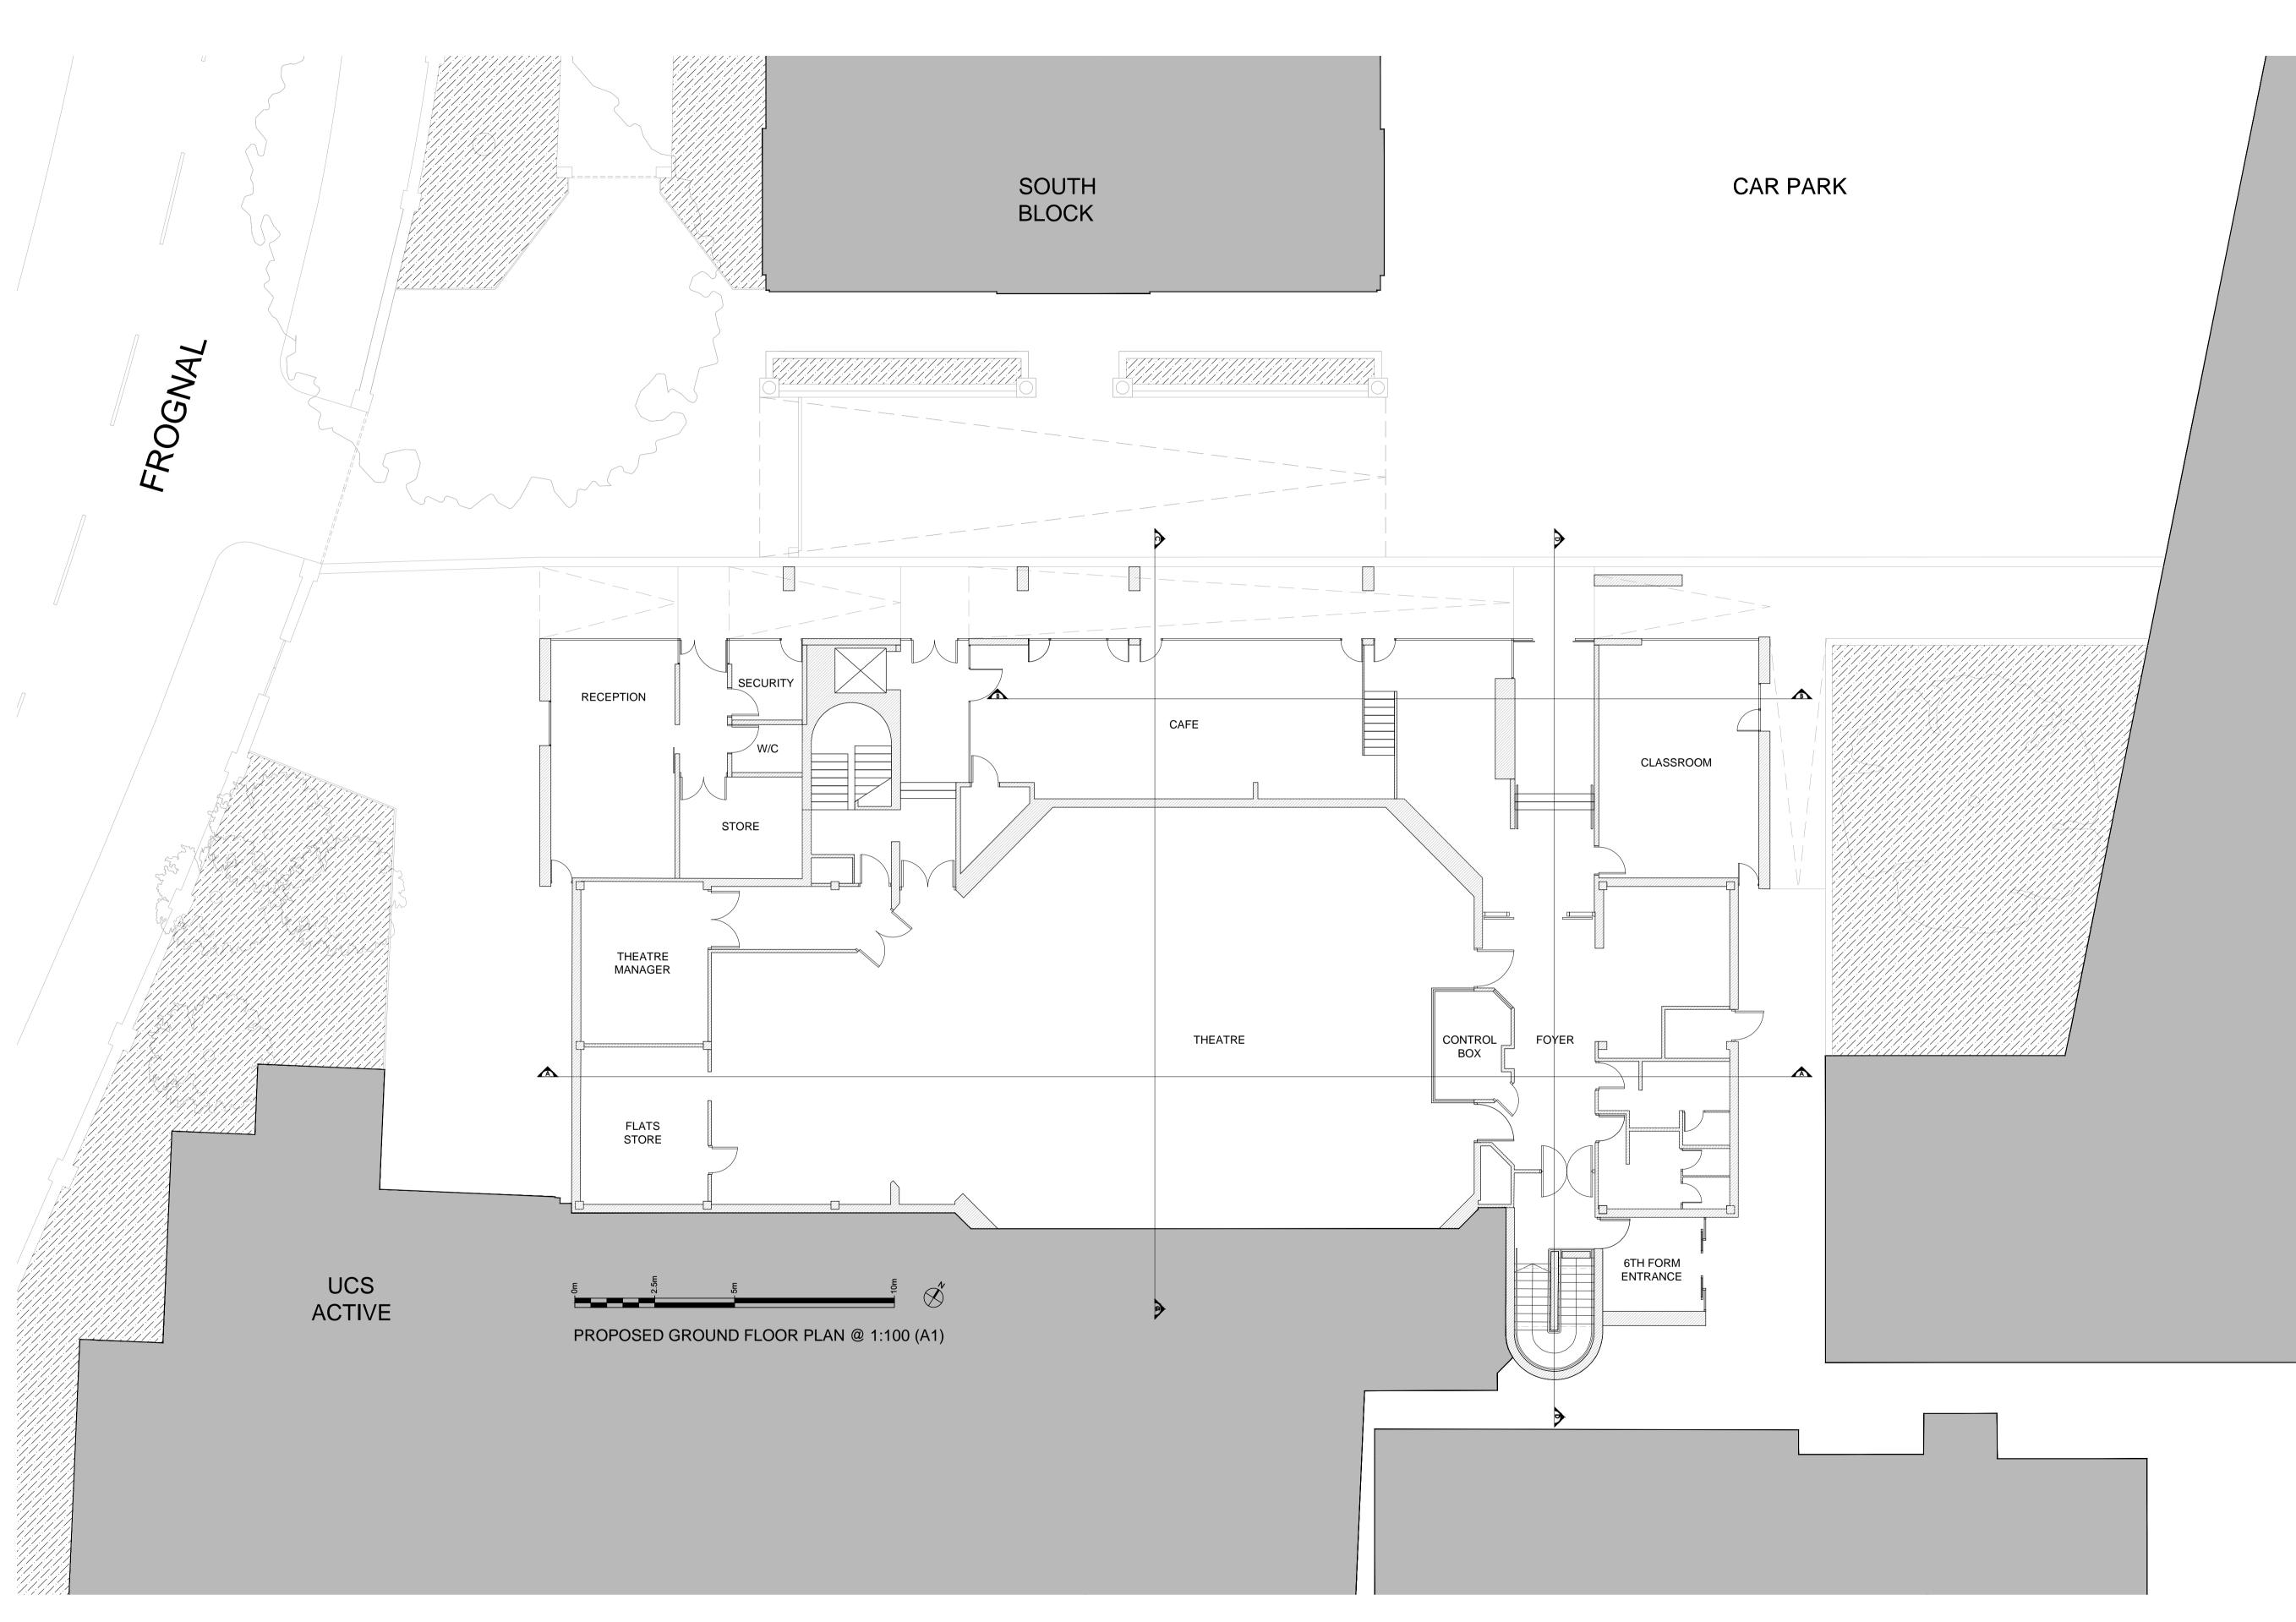

THIS DRAWING MUST NOT BE USED ON SITE UNLESS 'ISSUED FOR CONSTRUCTION'.

PROPOSED STRUCTURE

EXISTING STRUCTURE

**DEMOLITION OF** STRUCTURE

**00** APRIL 2019 ISSUED FOR PLANNING

REV DATE DESCRIPTION DRAWN

UCS HAMPSTEAD SENIOR SCHOOL **PROJECT** 

SIXTH FORM CENTRE REFURBISHMENT

AND EXTENSION

DRAWING TITLE

PROPOSED GROUND FLOOR PLAN

STATUS PLANNING

**PROJECT No** 

**DWG TYPE** 

DRAWN CHECKED 1:100@A1 APR '19

DWG No 200

CONTRACTOR TO CHECK SITE DIMENSIONS AND REPORT ANY VARIATIONS OR OMISSIONS TO LEWANDOWSKI ARCHITECTS. THIS DRAWING IS COPYRIGHT OF LEWANDOWSKI ARCHITECTS AND MUST NOT BE REPRODUCED OR USED WITHOUT PERMISSION.