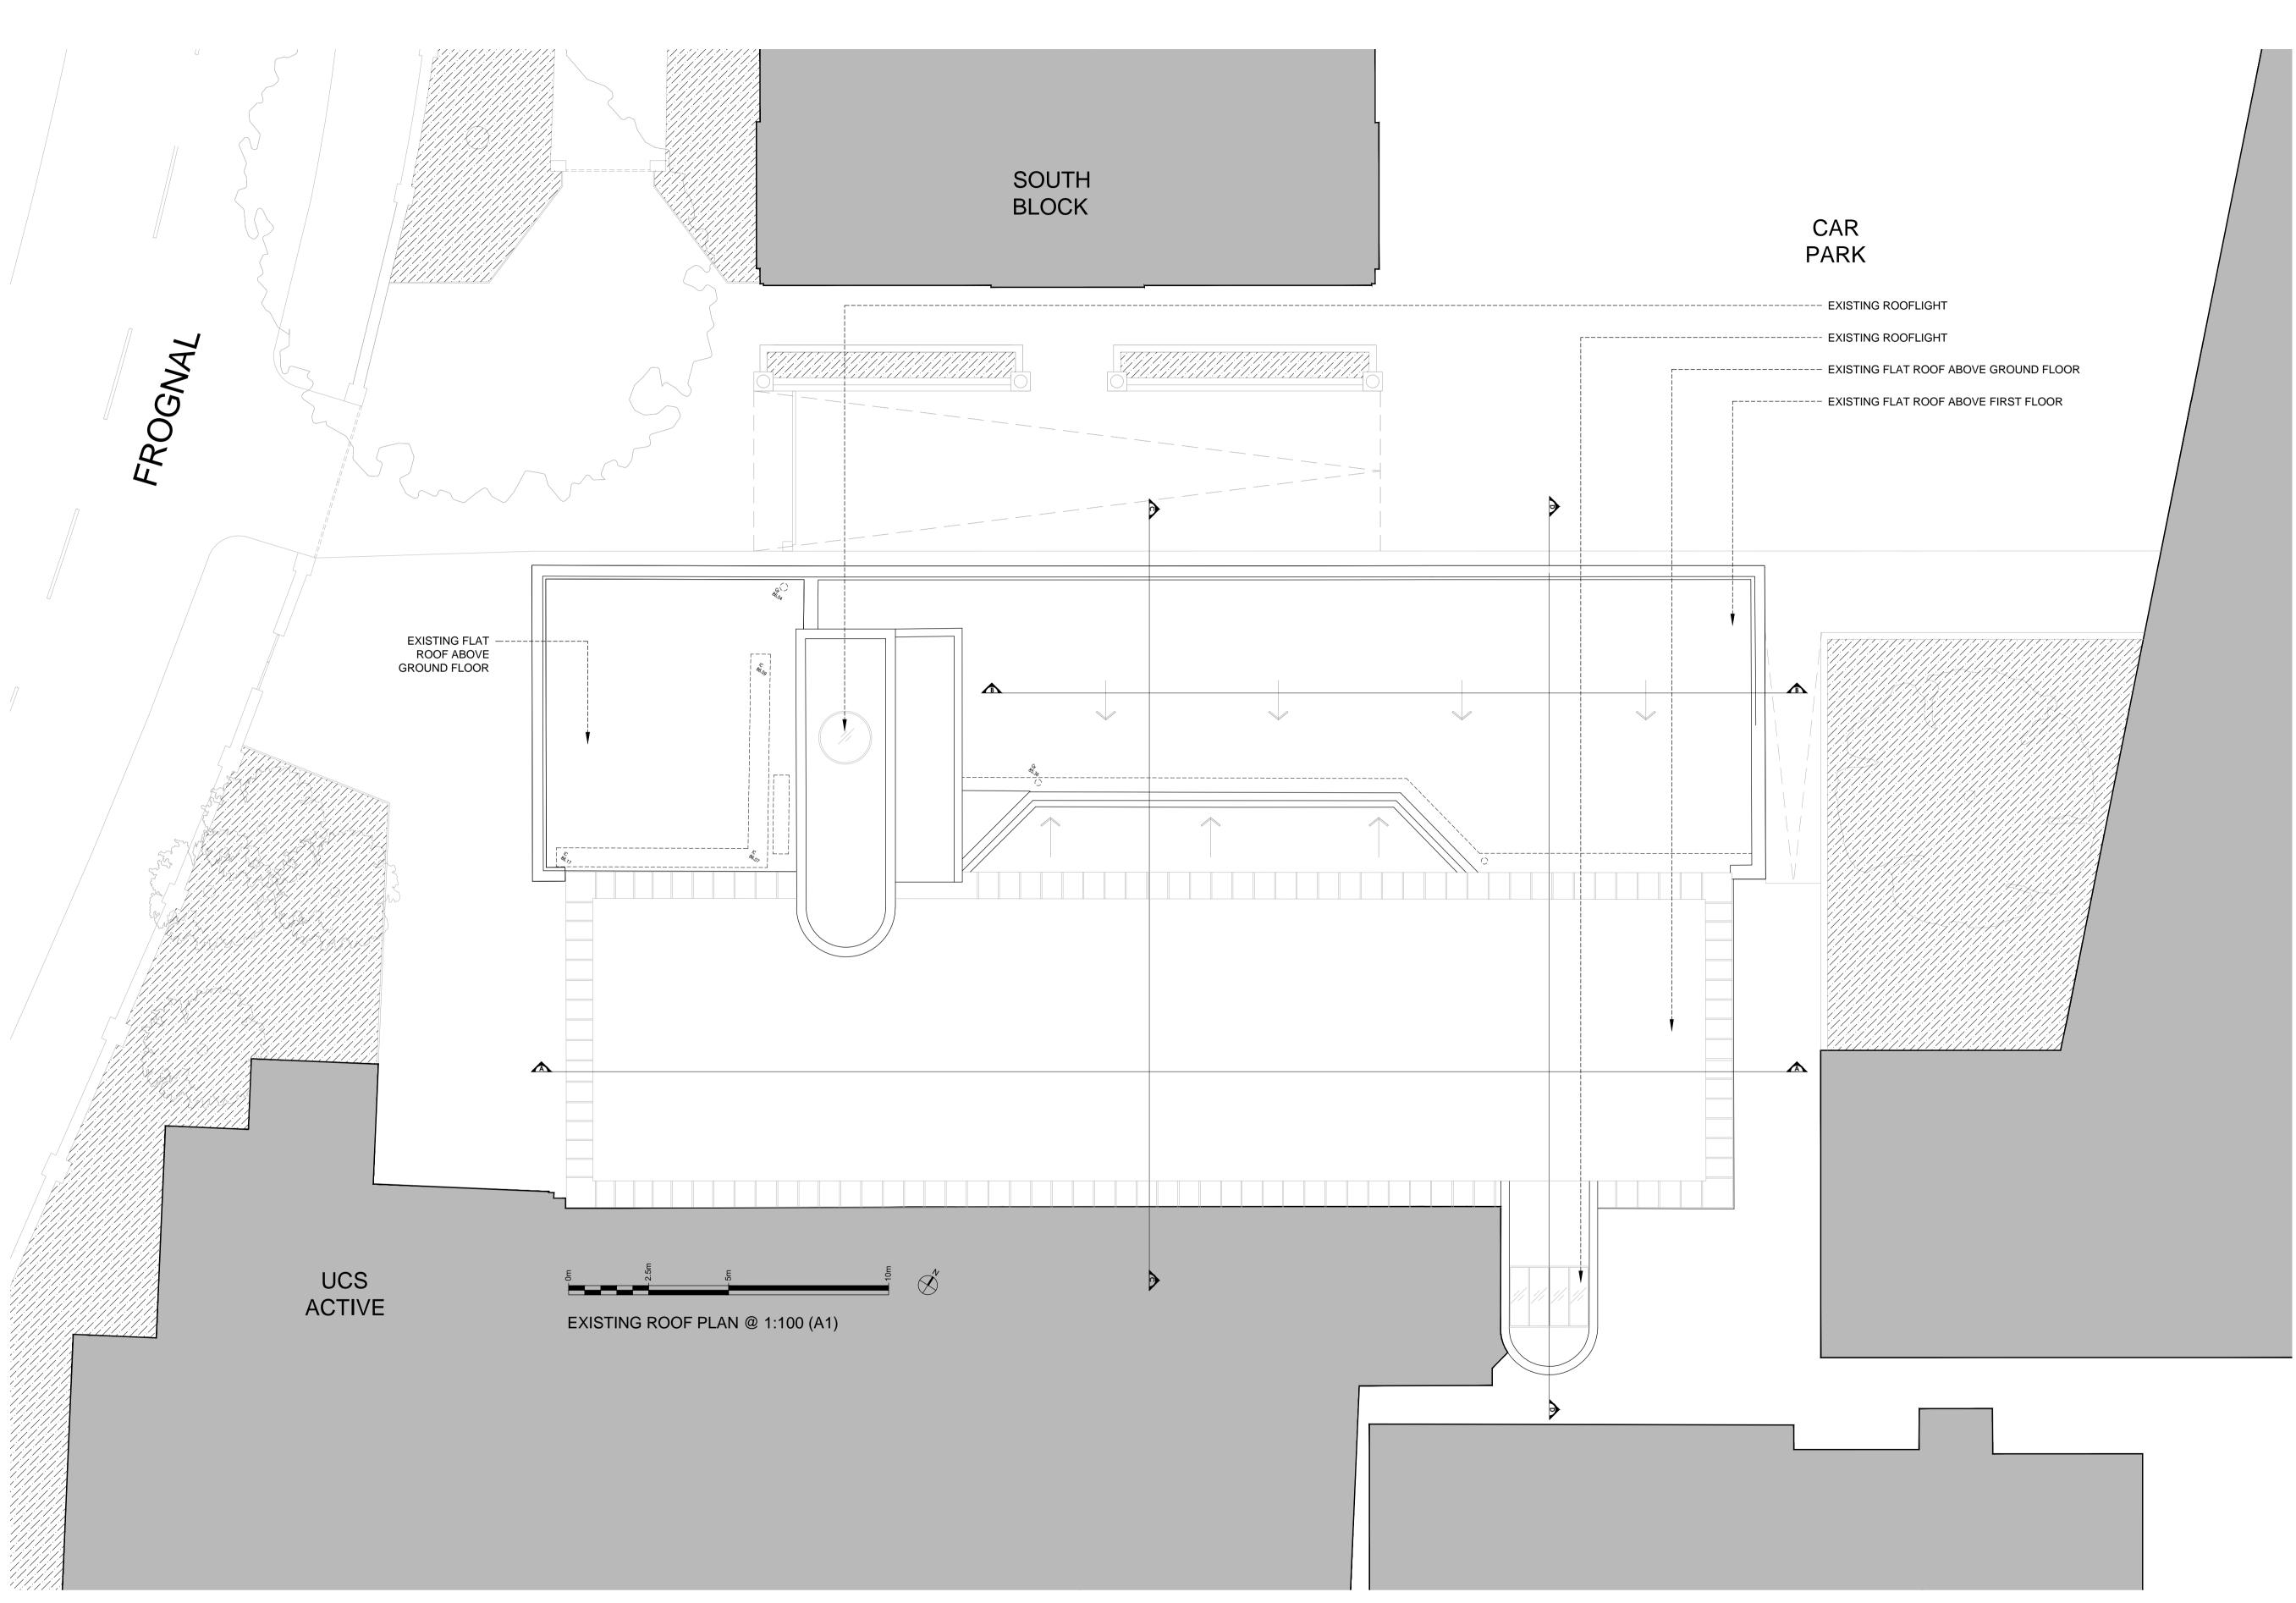

## DRAWING TITLE

EXISTING ROOF PLAN

| STATUS   |
|----------|
| PLANNING |

| DJECT No | DWG TYPE | DWG No | F |
|----------|----------|--------|---|
| 533      | PL       | 022    | ( |

DRAWN CHECKED 1:100@A1 APR '19