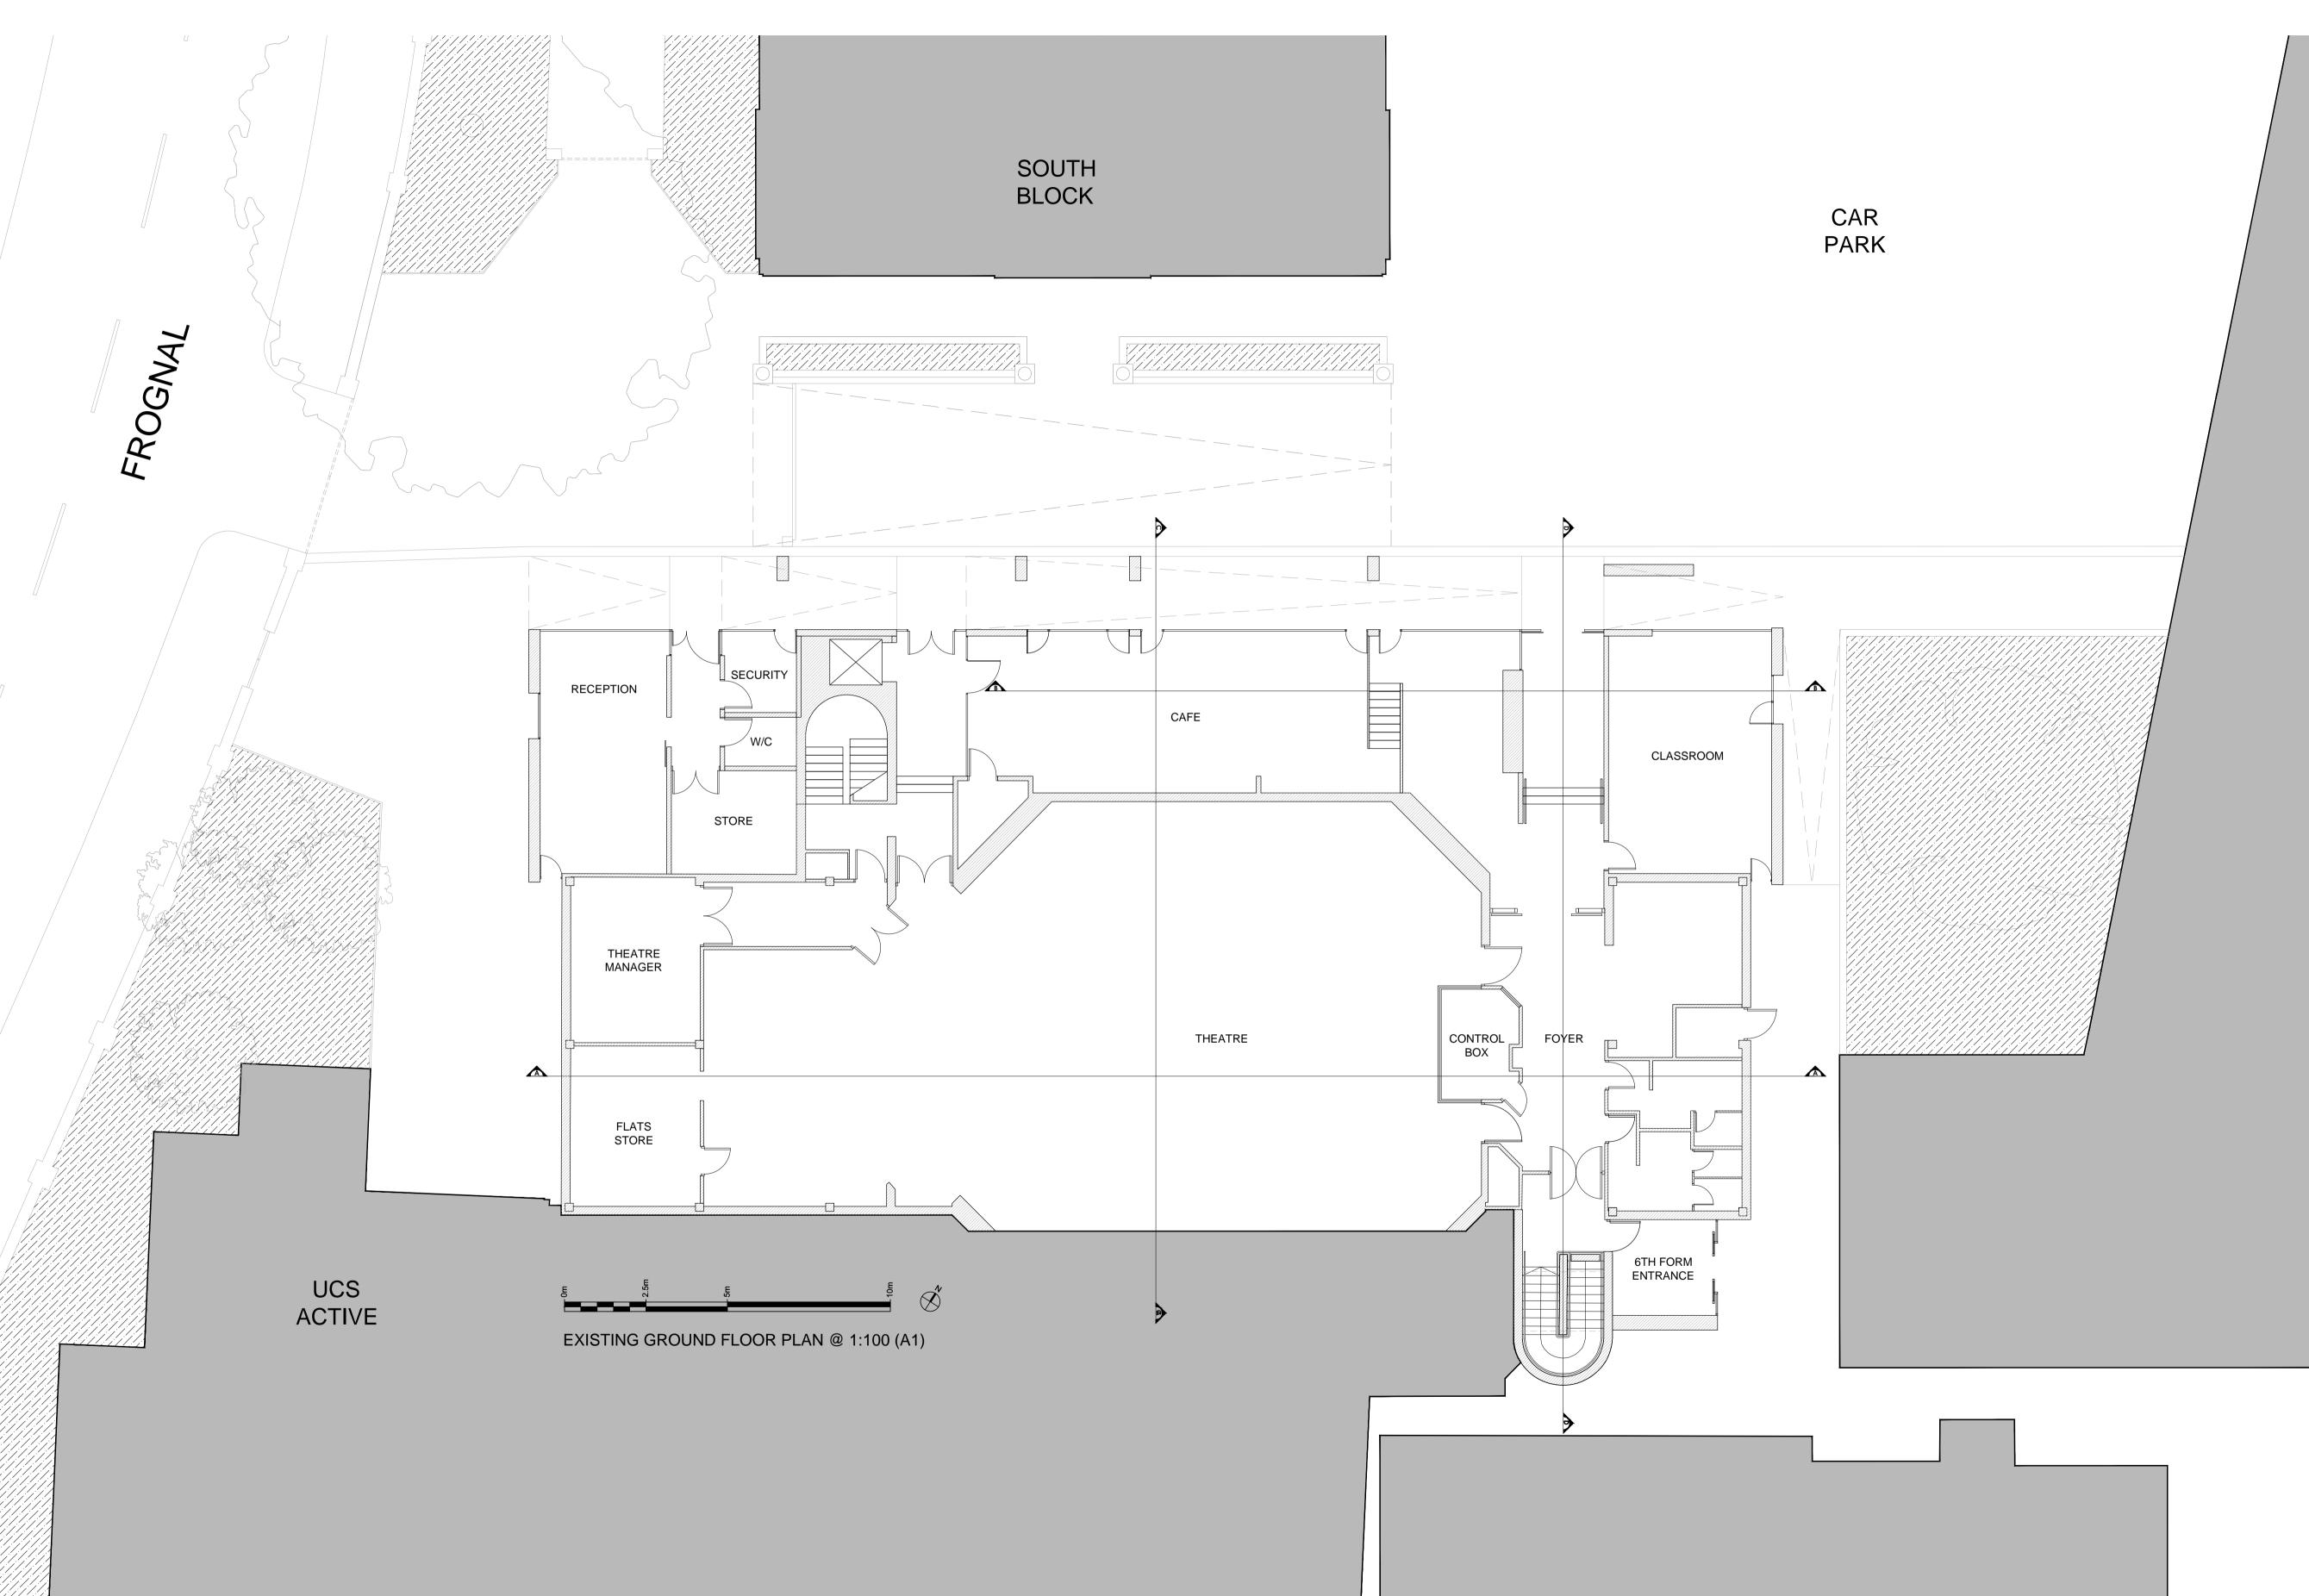

THIS DRAWING MUST NOT BE USED ON SITE UNLESS 'ISSUED FOR CONSTRUCTION'.

**00** APRIL 2019 ISSUED FOR PLANNING

REV DATE DESCRIPTION DRAWN

UCS HAMPSTEAD SENIOR SCHOOL **PROJECT** 

SIXTH FORM CENTRE REFURBISHMENT AND EXTENSION

DRAWING TITLE

EXISTING GROUND FLOOR PLAN

STATUS PLANNING

**PROJECT No DWG TYPE** DWG No

DRAWN CHECKED 1:100@A1 APR '19

CONTRACTOR TO CHECK SITE DIMENSIONS AND REPORT ANY VARIATIONS OR OMISSIONS TO LEWANDOWSKI ARCHITECTS. THIS DRAWING IS COPYRIGHT OF LEWANDOWSKI ARCHITECTS AND MUST NOT BE REPRODUCED OR USED WITHOUT PERMISSION.