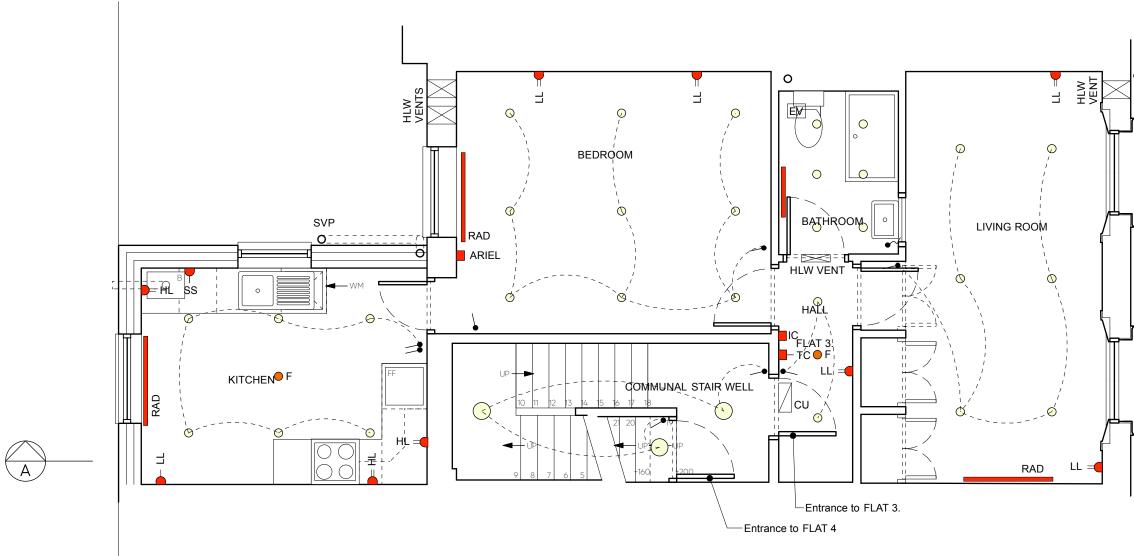

| SERVICES KEY |                                                   |                  |                                                                  |
|--------------|---------------------------------------------------|------------------|------------------------------------------------------------------|
|              | Double socket (HL- High<br>Level, LL - Low level) | <b>F</b>         | Fire detector (smoke/heat) - Linked                              |
|              | Single socket (HL- High                           | RAD              | Radiator                                                         |
| - SS         | Level, LL - Low level)<br>Switched spur           | T.RAD            | Towel Radiator                                                   |
| - TC         | Thermostatic control                              | BT               | Internet / BT                                                    |
| IC           | Intercom                                          | <u> </u>         | Down lighters - various sizes.<br>Connecting lines indicative of |
| EV           | Extractor fan                                     | <b>9</b> -  -  . | control not cable layout.                                        |
| $\bowtie$    | Wall or ceiling passive vent                      | λ.               |                                                                  |
|              | Consumer Unit                                     | •                | One-way switch<br>Pull Cord                                      |