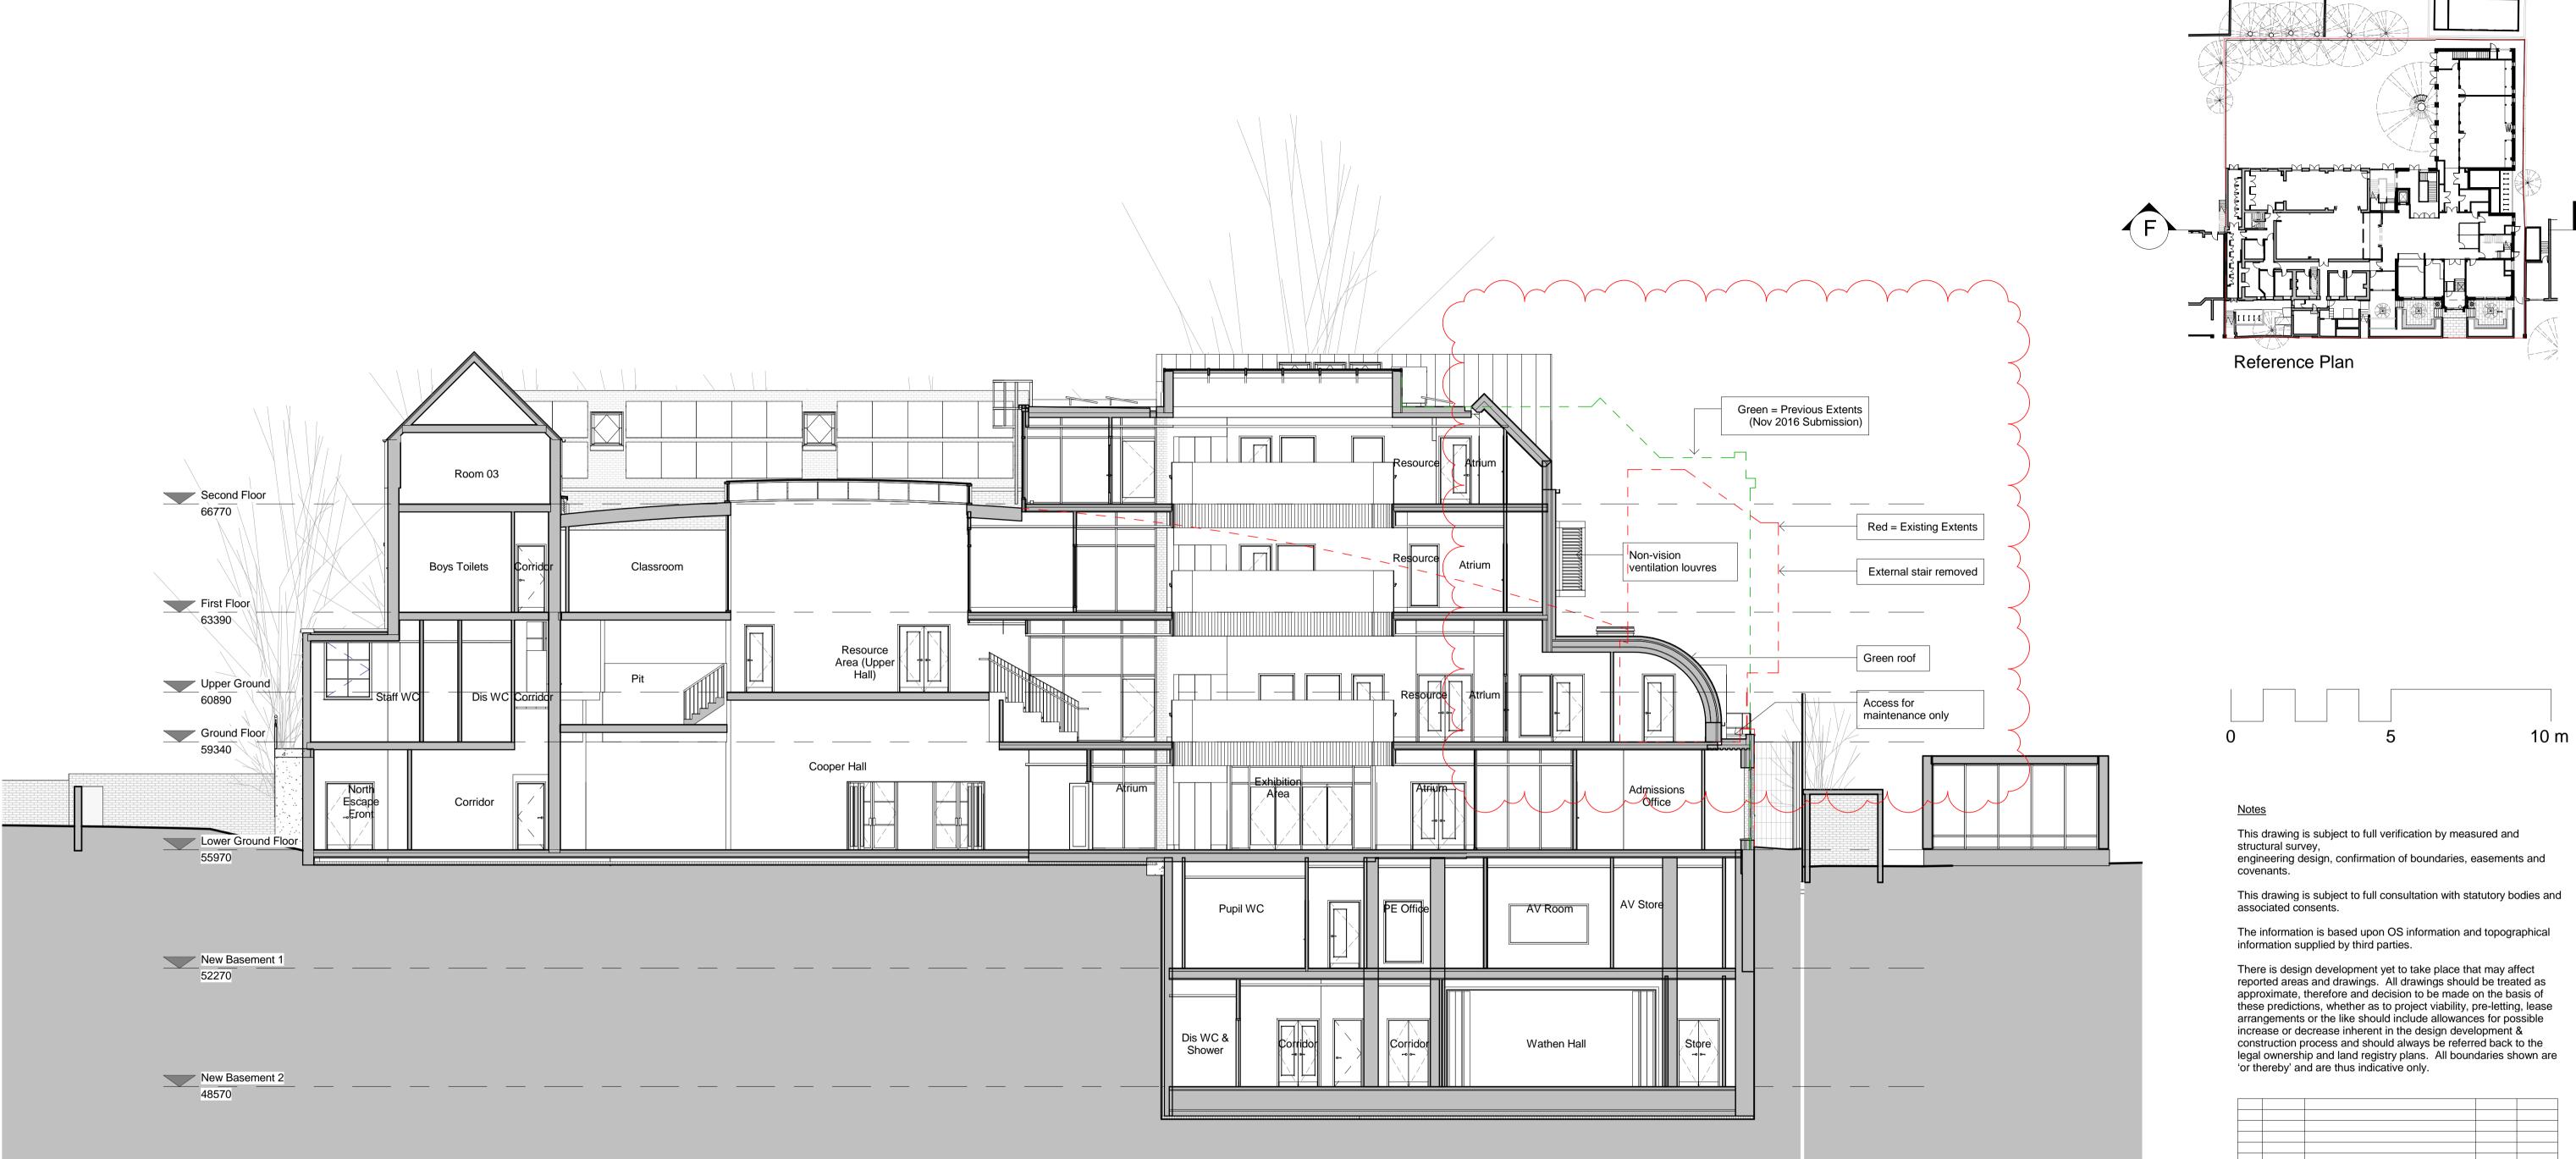

## Proposed Section F

| 17.01.18 | Revised to amended massing in response to consultation comments | JL                                   | JL                 |
|----------|-----------------------------------------------------------------|--------------------------------------|--------------------|
| Date     | Details                                                         | Drawn                                | Checked            |
|          |                                                                 | consultation comments   Date Details | Date Details Drawn |

## Project/Client: The Hall Senior School Hampstead London

Proposed Section F

| Project No:                           |          |  |  |  |
|---------------------------------------|----------|--|--|--|
| IALN14-0046                           |          |  |  |  |
| Dwg No:                               |          |  |  |  |
| P32-SC-16                             |          |  |  |  |
| Rev:                                  |          |  |  |  |
| A                                     |          |  |  |  |
| Scale:                                |          |  |  |  |
| As indicated                          | @A1      |  |  |  |
| Drawn By:                             | Date:    |  |  |  |
| CB                                    | 04.11.16 |  |  |  |
| Checked By:                           | Date:    |  |  |  |
| KS                                    | 04.11.16 |  |  |  |
| i i i i i i i i i i i i i i i i i i i | 0111110  |  |  |  |