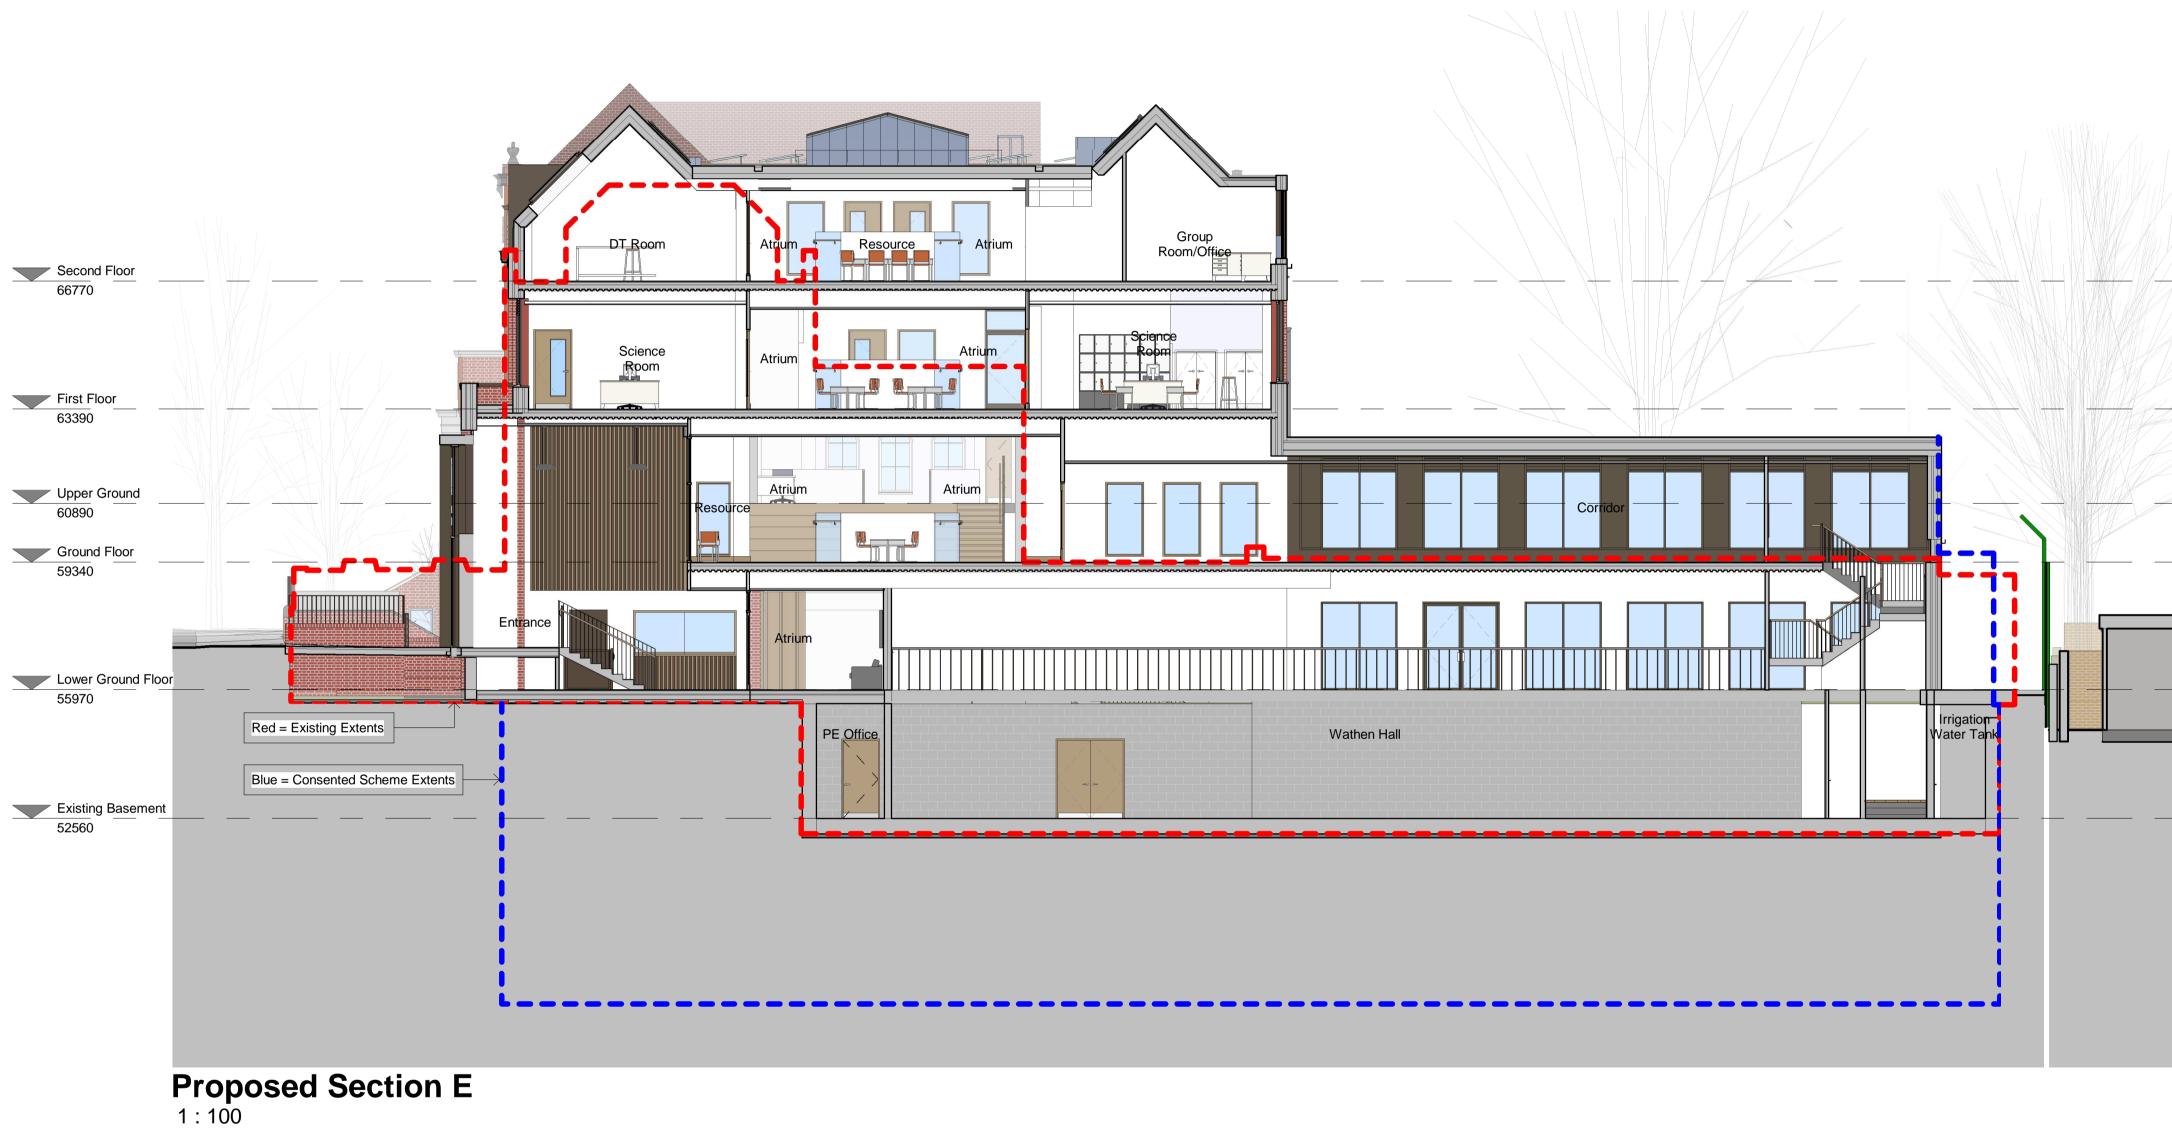

## Project/Client: The Hall Senior School Hampstead London

Proposed Section E

| IALN14-0046          |          |  |  |  |
|----------------------|----------|--|--|--|
| Dwg No:<br>P32-SC-15 |          |  |  |  |
| Rev:<br>C            |          |  |  |  |
| Scale:               |          |  |  |  |
| As indicated         | @A1      |  |  |  |
| Drawn By:            | Date:    |  |  |  |
| СВ                   | 04.11.16 |  |  |  |
| Checked By:          | Date:    |  |  |  |
| KS                   | 04.11.16 |  |  |  |