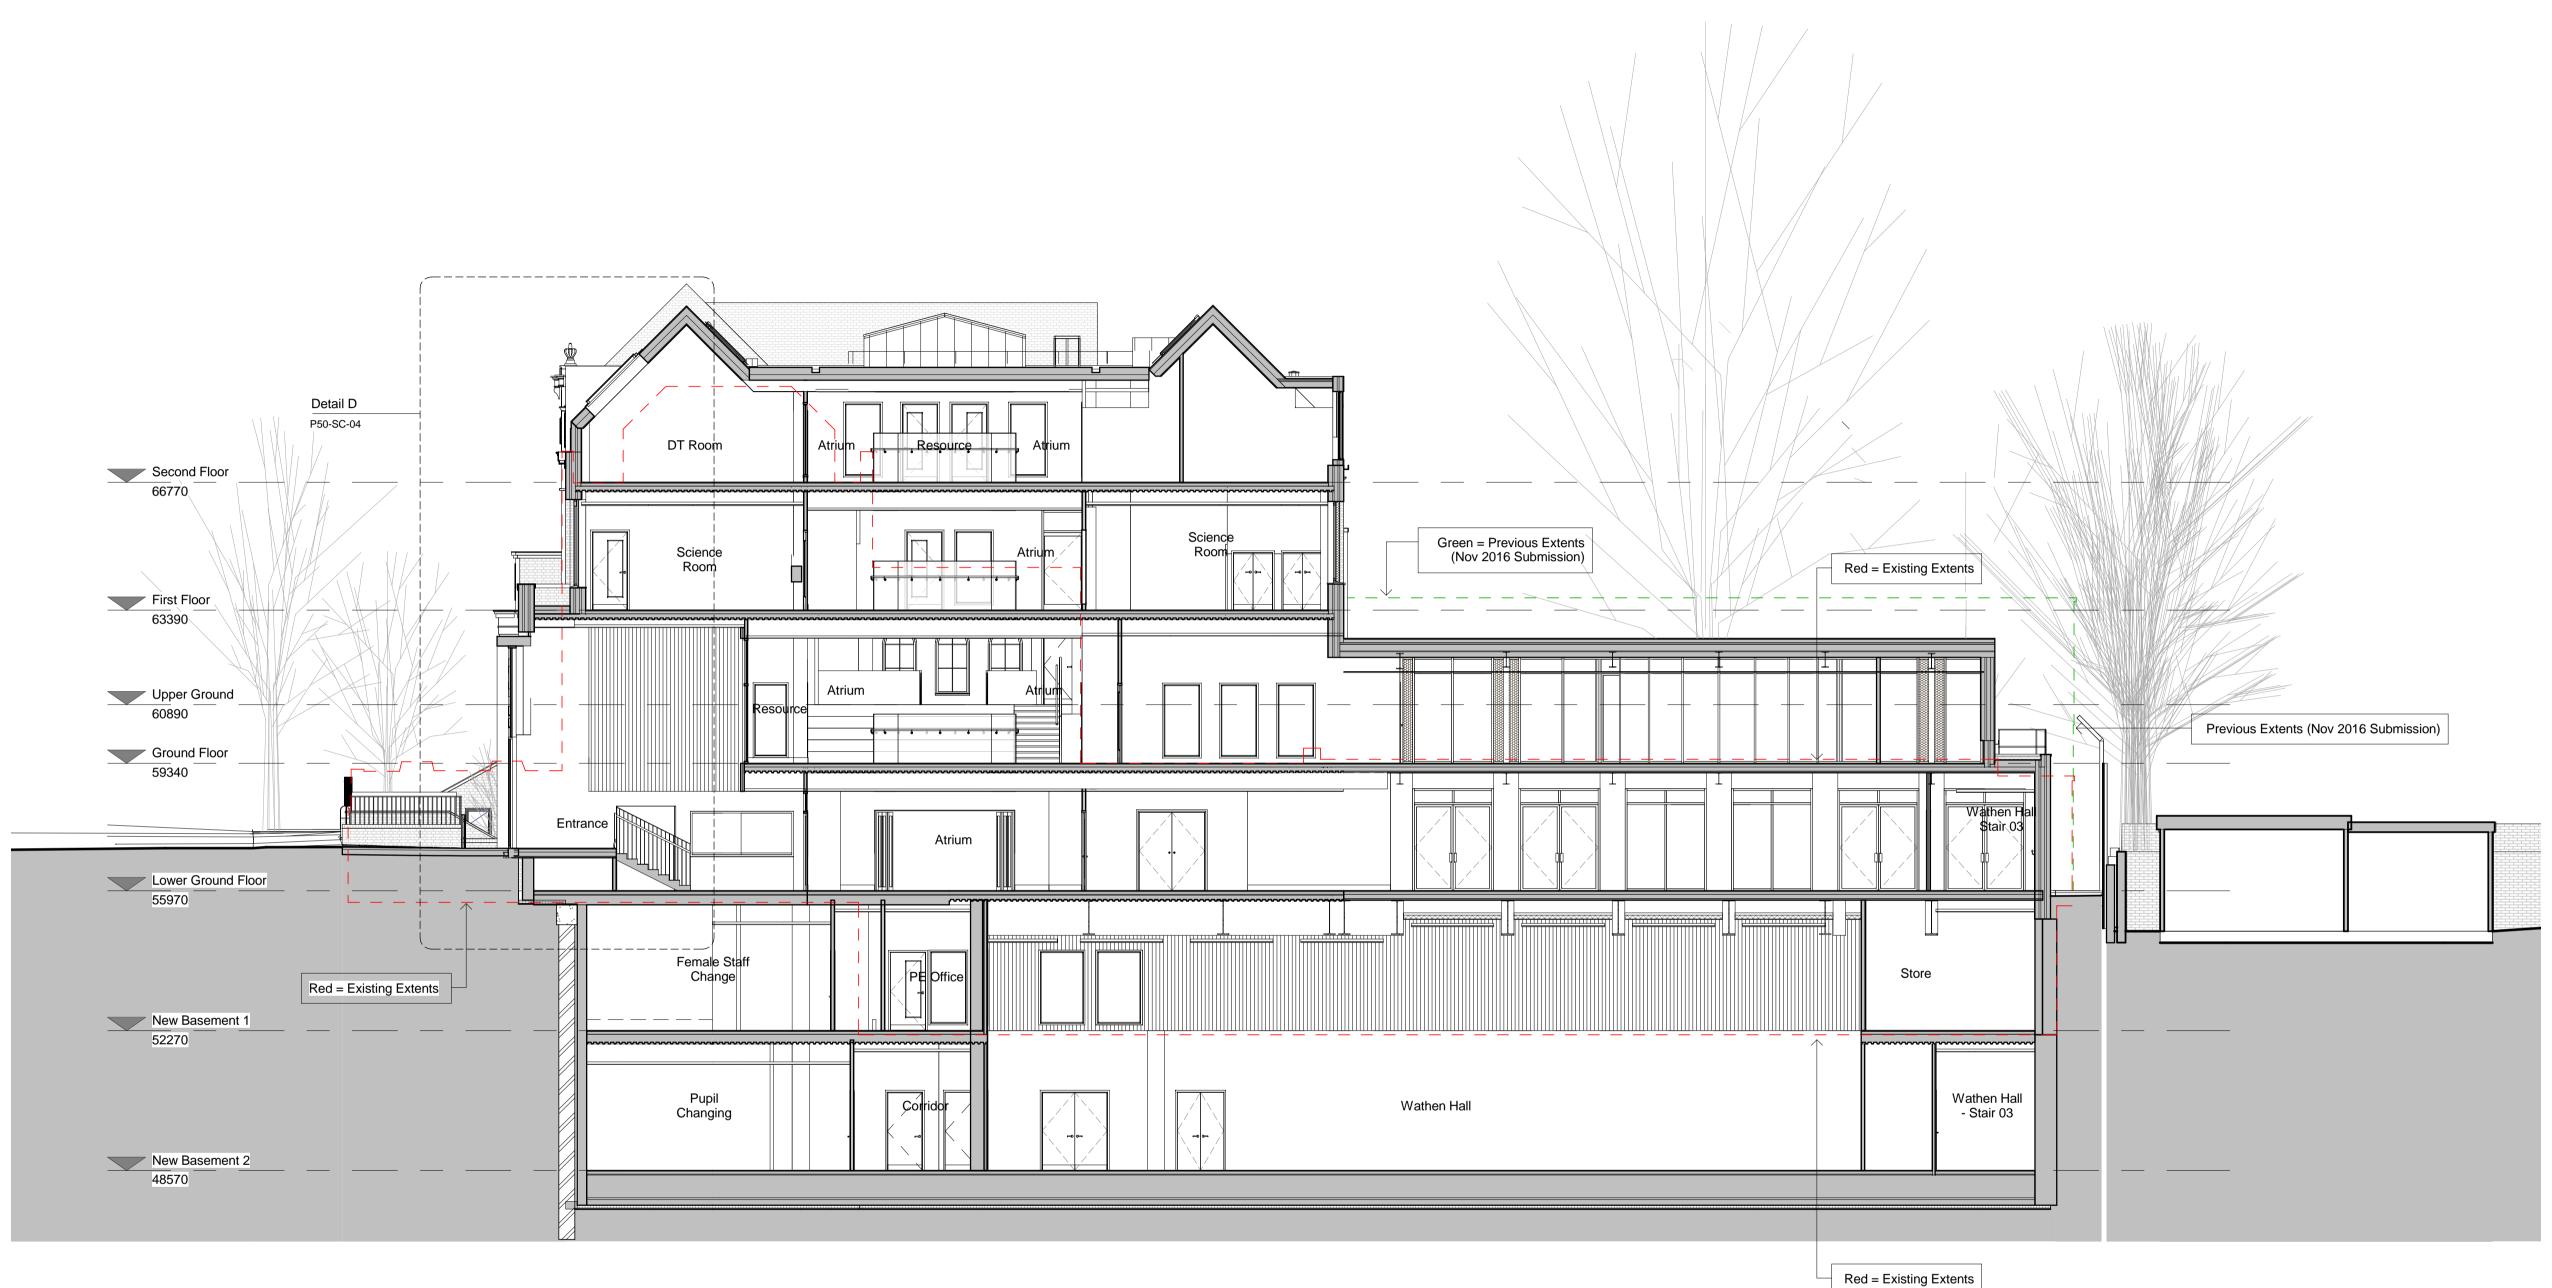

# Proposed Section E

### Project/Client: The Hall Senior School Hampstead London

Proposed Section E

| Project No:<br>IALN14-0046 |                   |  |  |  |
|----------------------------|-------------------|--|--|--|
| Dwg No:<br>P32-SC-15       |                   |  |  |  |
| Rev:<br>A                  |                   |  |  |  |
| Scale:<br>As indicated     | @A1               |  |  |  |
| Drawn By:                  | Date:             |  |  |  |
| СВ                         | 04.11.16          |  |  |  |
| Checked By:<br>KS          | Date:<br>04.11.16 |  |  |  |