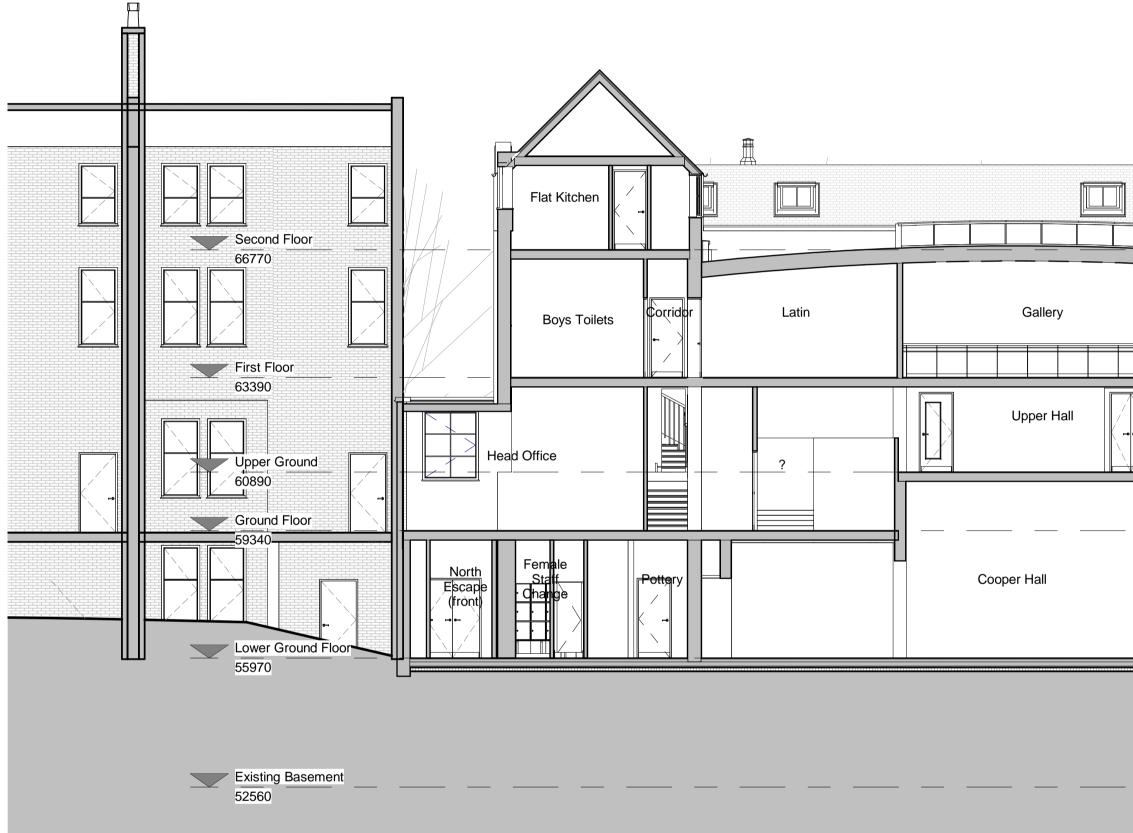

# Existing Section F

| Corridor                                          | Wathen<br>Stair Science Lab             | Lab Store   |  |
|---------------------------------------------------|-----------------------------------------|-------------|--|
| Deputy-Academic<br>Corridor<br>Room<br>HCT Office | Wathen<br>Entrance                      | Science Lab |  |
| Music Room<br>2                                   | Wathem Bg<br>Circ. Male Staff<br>Change | UKPN        |  |

### The Hall Senior School Hampstead London

Existing Section F