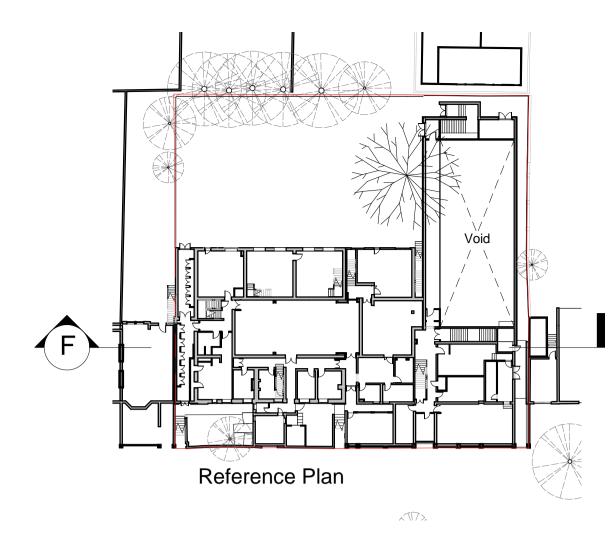

# Existing Section F

| Corridor                                          | Wathen<br>Stair Science Lab             | Lab Store   |  |
|---------------------------------------------------|-----------------------------------------|-------------|--|
| Deputy-Academic<br>Corridor<br>Room<br>HCT Office | Wathen<br>Entrance                      | Science Lab |  |
| Music Room<br>2                                   | Wathem Bg<br>Circ. Male Staff<br>Change | UKPN        |  |

### The Hall Senior School Hampstead London

Existing Section F