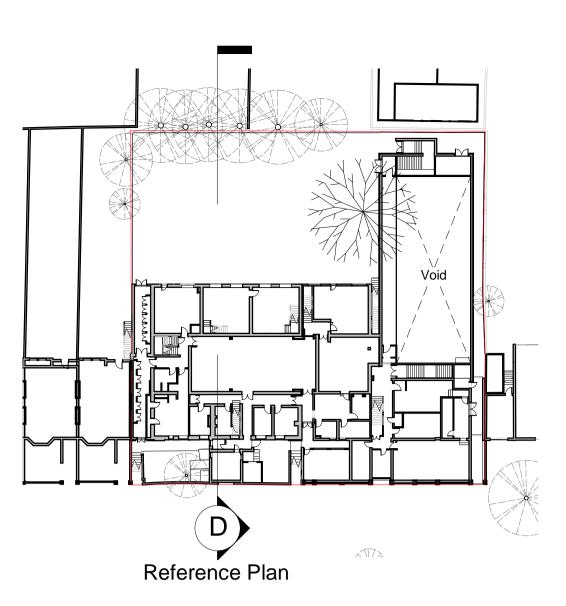

Existing Section D
1:100

This drawing is subject to full verification by measured and structural survey, engineering design, confirmation of boundaries, easements and covenants.

This drawing is subject to full consultation with statutory bodies and associated consents.