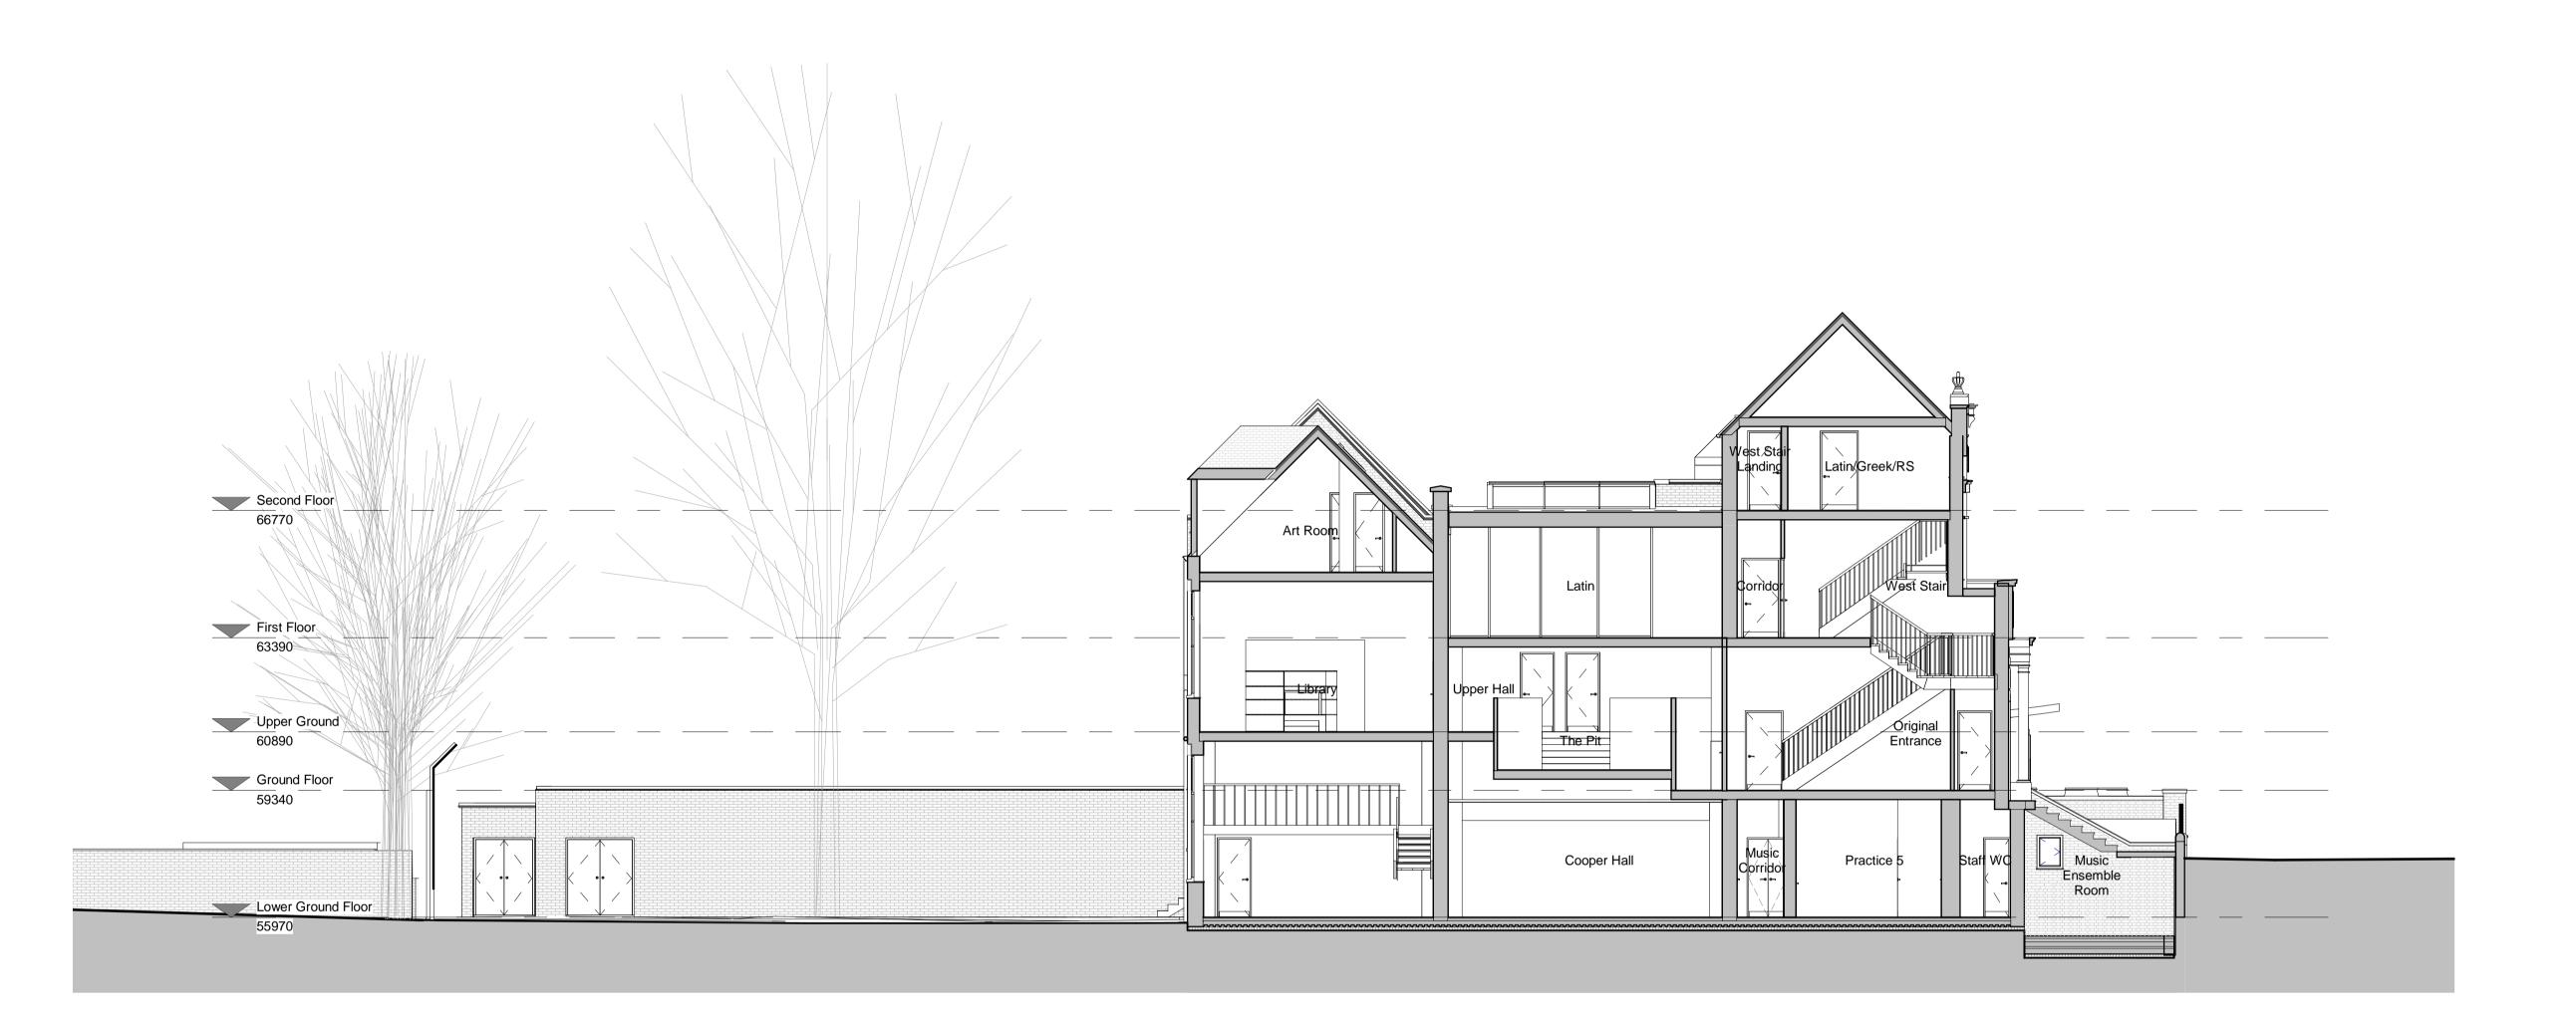

Existing Section D
1:100

This drawing is subject to full verification by measured and structural survey, engineering design, confirmation of boundaries, easements and covenants.

This drawing is subject to full consultation with statutory bodies and associated consents.