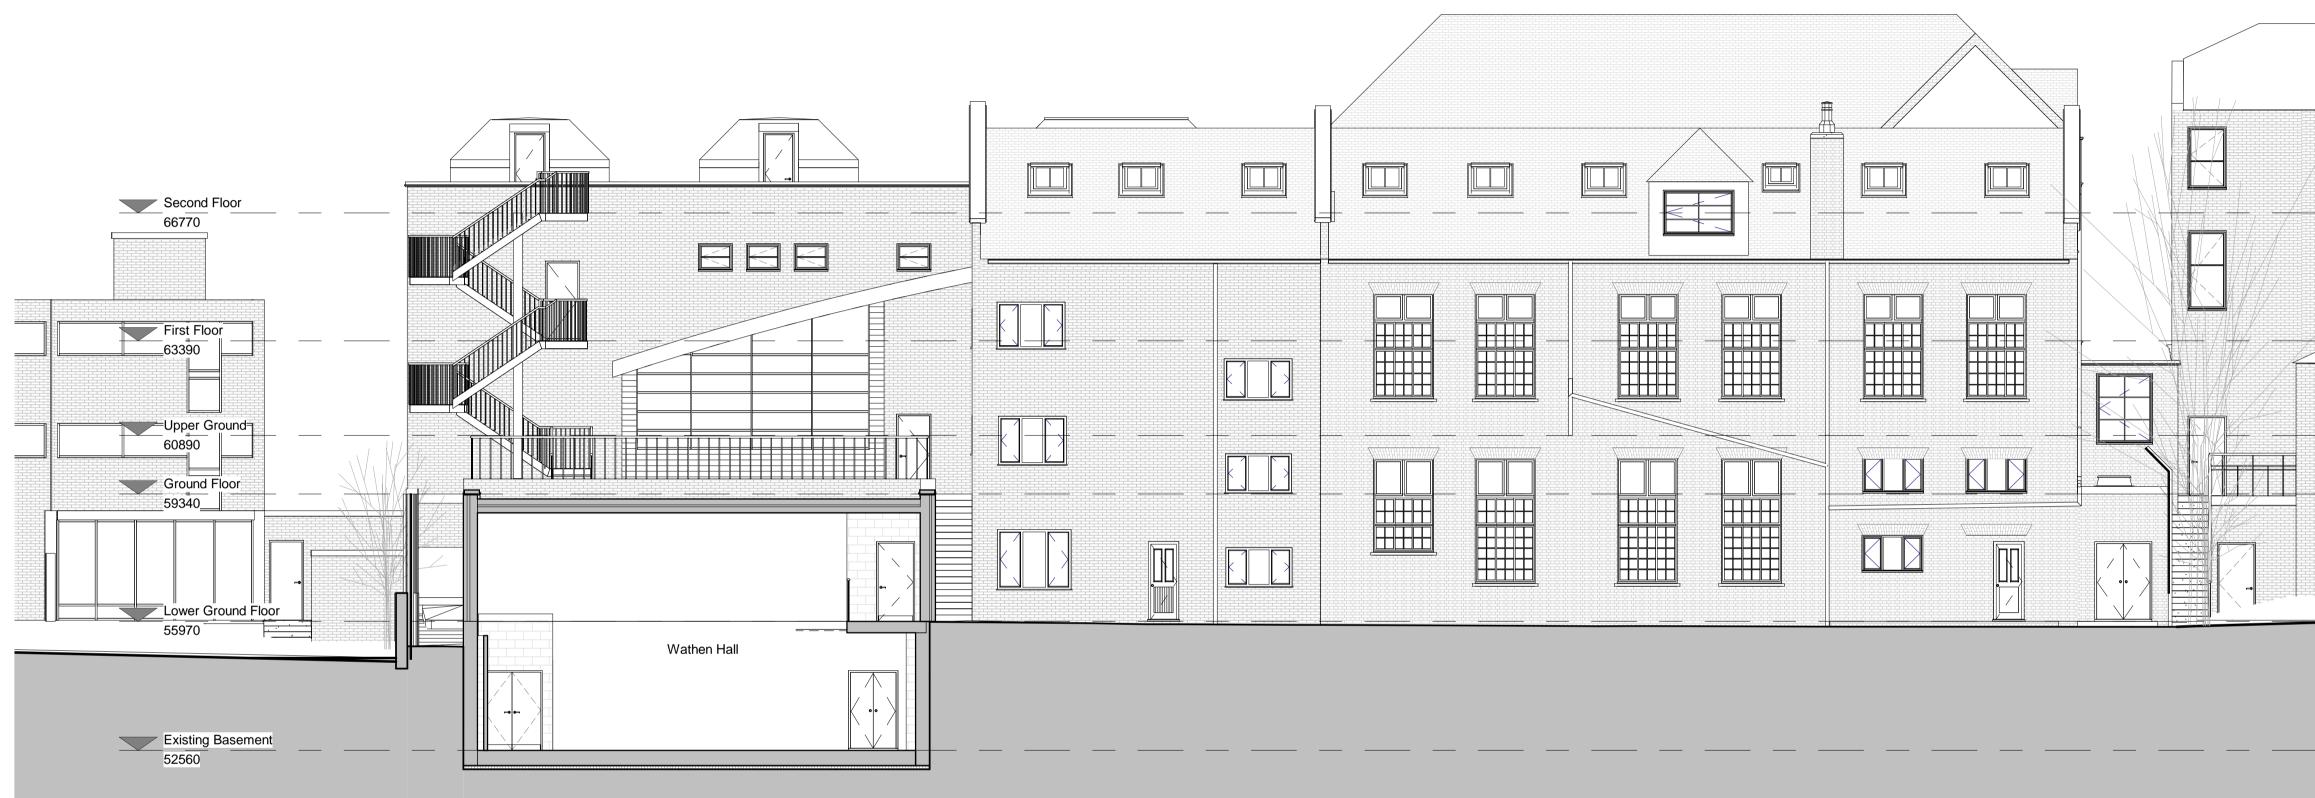

## Existing Section A

## The Hall Senior School Hampstead London

Existing Section A

| IALN14-0046          |          |  |  |  |
|----------------------|----------|--|--|--|
| Dwg No:<br>P32-SC-01 |          |  |  |  |
| Rev:<br>C            |          |  |  |  |
| Scale:               |          |  |  |  |
| As indicated         | @A1      |  |  |  |
| Drawn By:            | Date:    |  |  |  |
| СВ                   | 04.11.16 |  |  |  |
| Checked By:          | Date:    |  |  |  |
| KS                   | 04.11.16 |  |  |  |