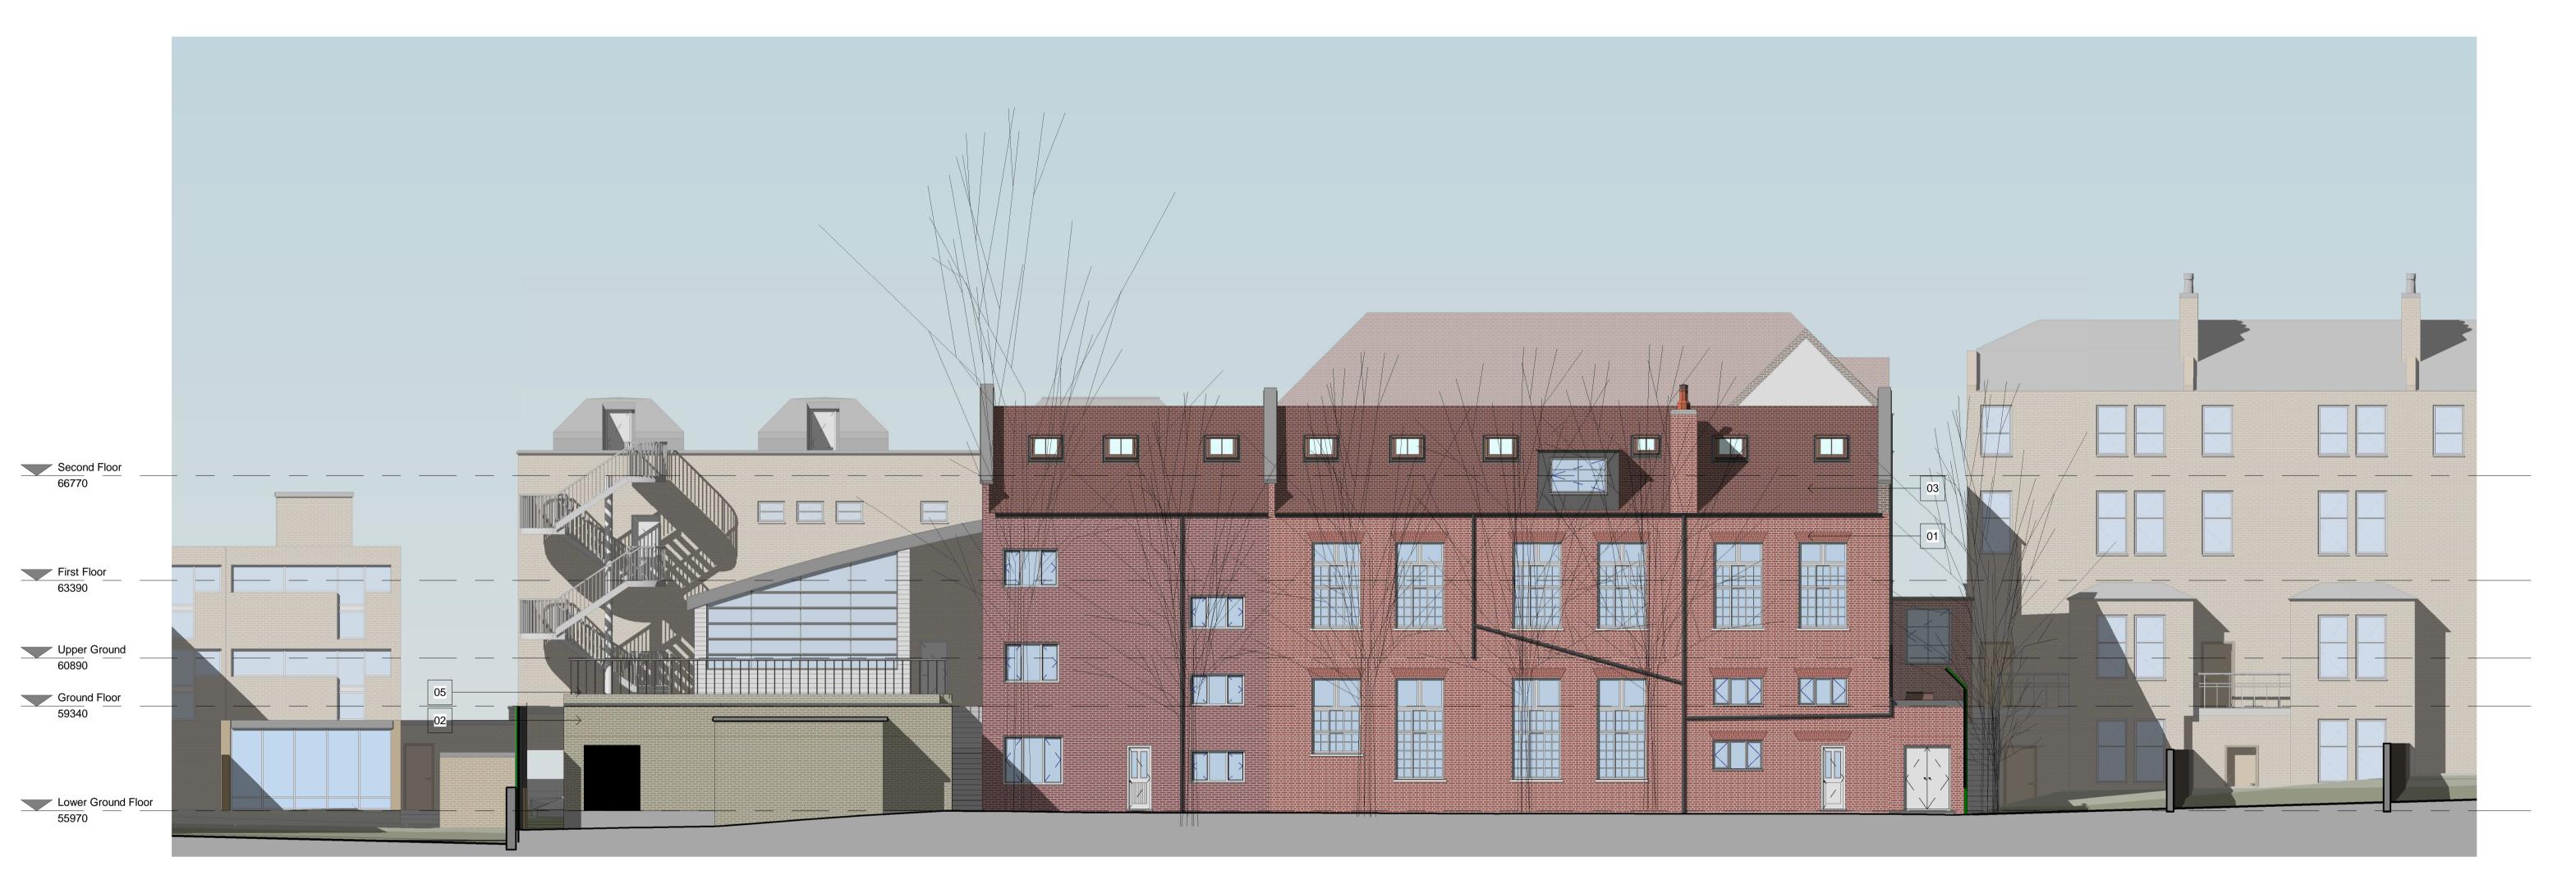

EX East Elevation (Rear)

### **WALL FINISHES:**

01 - RED BRICK

02 - YELLOW BRICK

# **ROOF FINISHES:**

03 - TERRACOTTA ROSEMARY TILES

04 - LEAD COLOUR COATED DETAILS

**05** - ASPHALT FLAT ROOFING