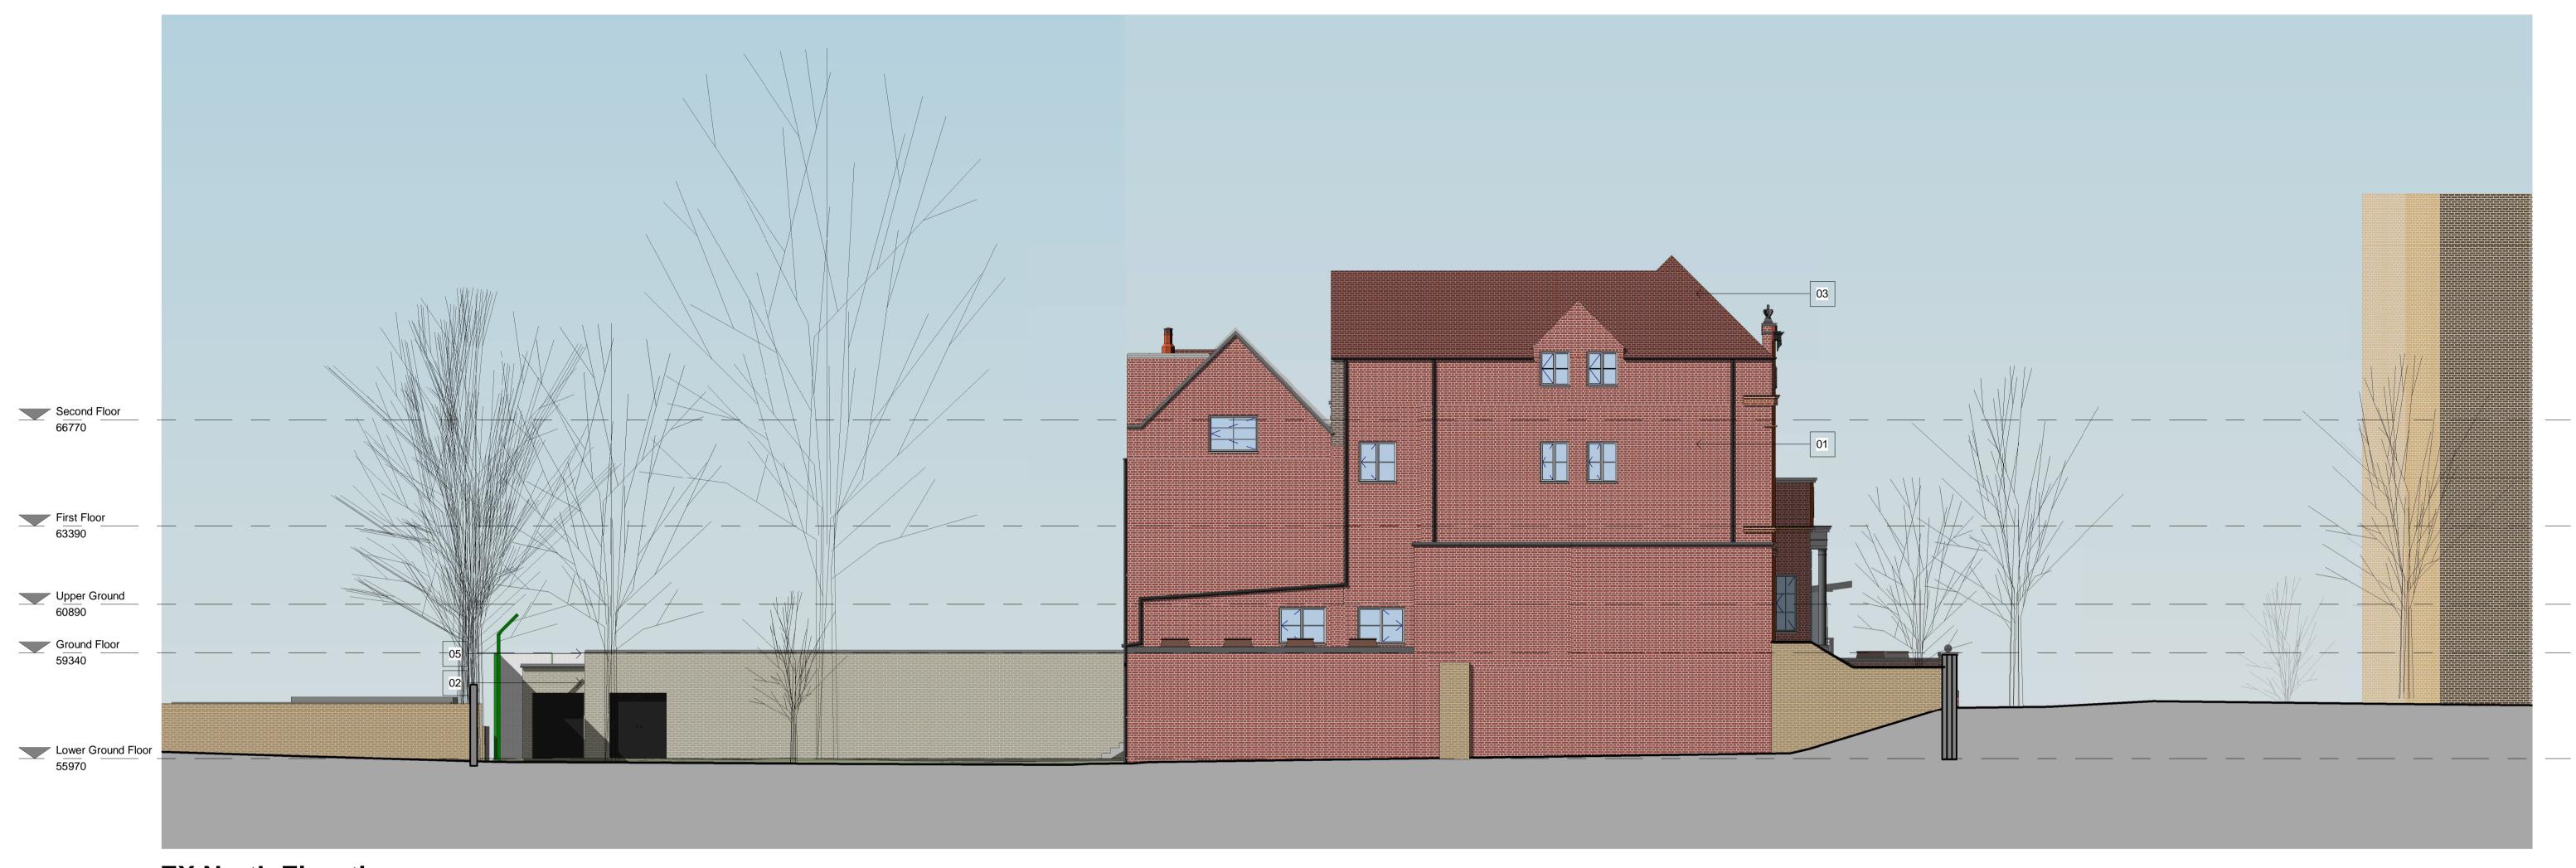

**EX North Elevation** 

# **WALL FINISHES:**

01 - RED BRICK

02 - YELLOW BRICK

# **ROOF FINISHES:**

- 03 TERRACOTTA ROSEMARY TILES
- 04 LEAD COLOUR COATED DETAILS
- **05** ASPHALT FLAT ROOFING