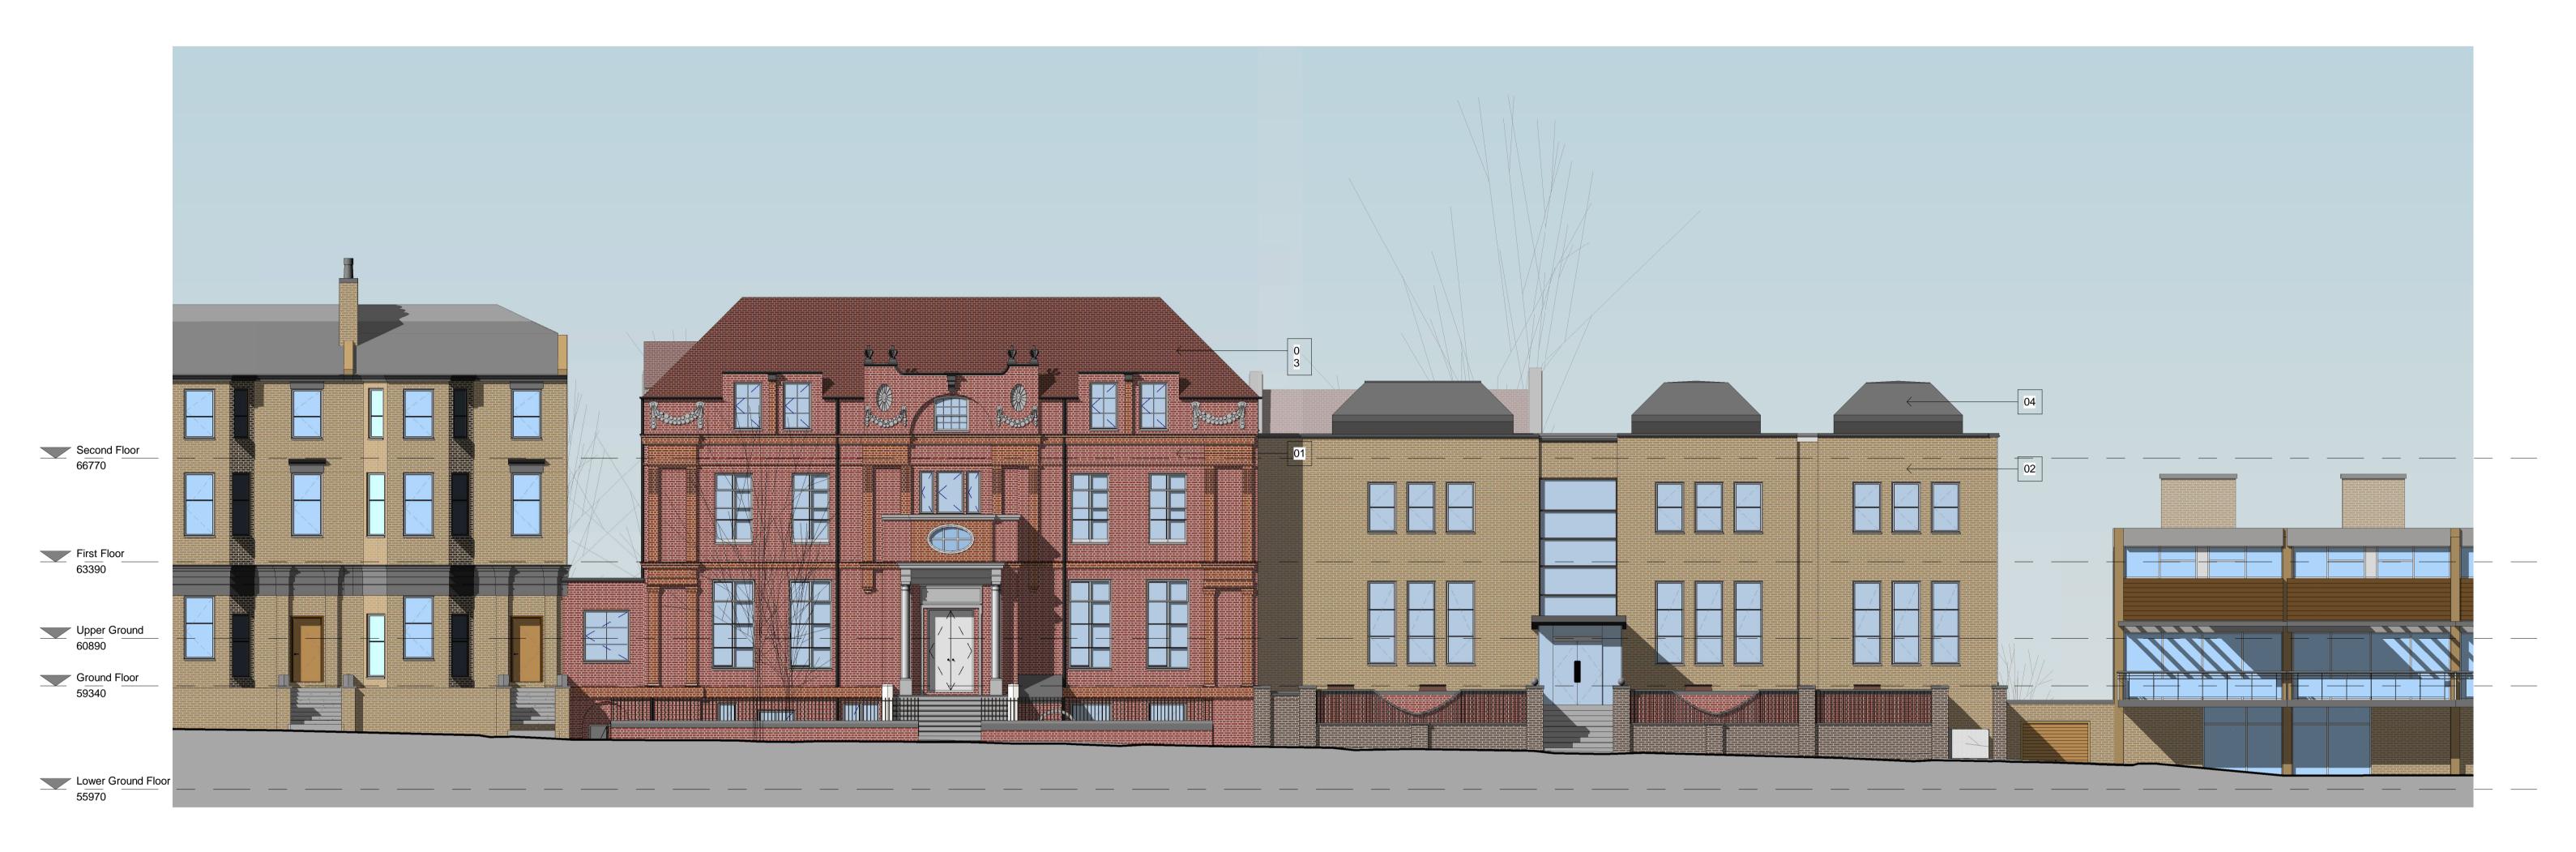

# EX West Elevation (Front) 1:100

#### WALL FINISHES:

01 - RED BRICK

02 - YELLOW BRICK

### **ROOF FINISHES:**

03 - TERRACOTTA ROSEMARY TILES

04 - LEAD COLOUR COATED DETAILS

**05** - ASPHALT FLAT ROOFING