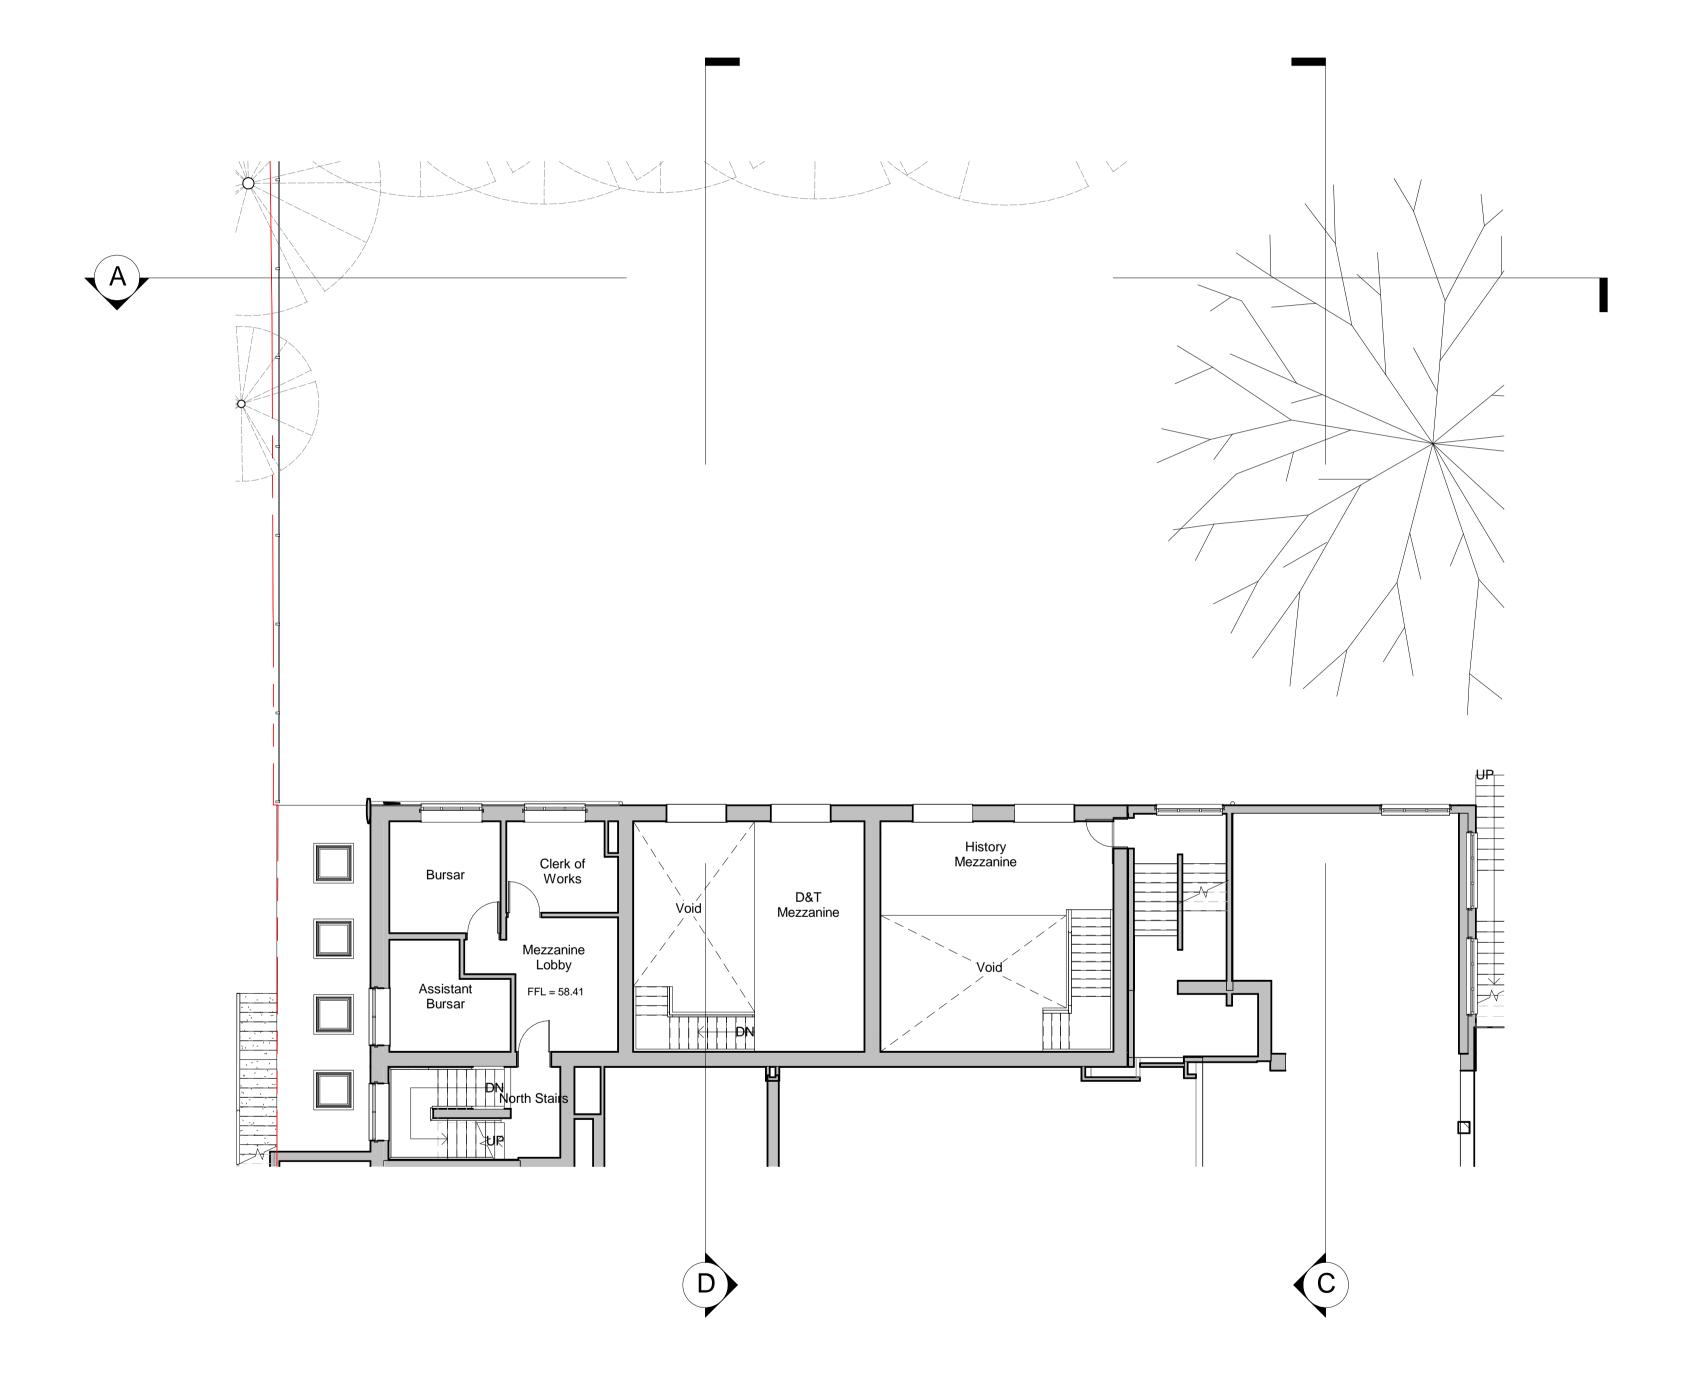

Existing L-01 Lower Ground Mezzanine

This drawing is subject to full verification by measured and structural survey,

engineering design, confirmation of boundaries, easements and covenants.

This drawing is subject to full consultation with statutory bodies and associated consents.