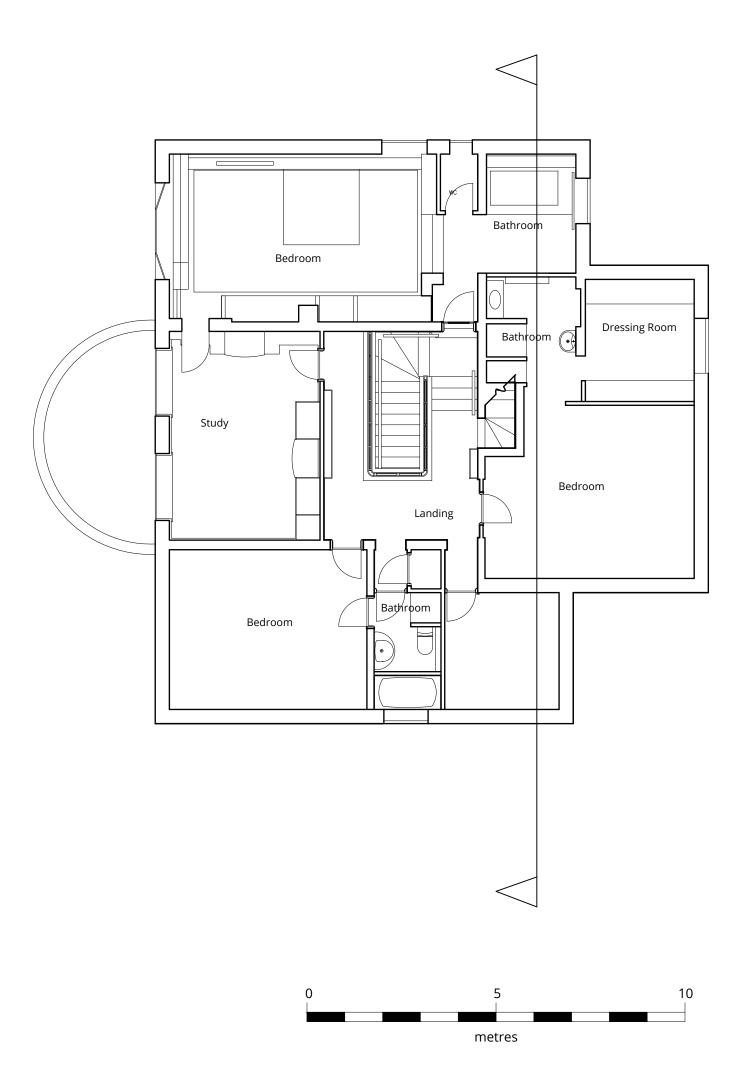

| NDON<br>ing Title<br>isting<br>oor P                       | g Grou                                       | Ind            |          |  |  |
| 77 J<br>Draw<br>Ex<br>Flc<br>Statu<br>Draw                        | NDON<br>ing Title<br>isting<br>oor P<br>s<br>nning<br>n by | g Grou                                       | Scale          |          |  |  |
| 77 J<br>Draw<br>Ex<br>Flc<br>Statu<br>Pla<br>Draw<br>AM           | NDON<br>ing Title<br>isting<br>oor P<br>nning<br>n by      | g Grou<br>lan<br><sup>Checked by</sup><br>DW | Scale<br>1:100 | @ A3     |  |  |
| 77 J<br>Draw<br>Ex<br>Flc<br>Statu<br>Pla<br>Draw<br>AM<br>Projee | NDON<br>ing Title<br>isting<br>oor P<br>nning<br>n by      | g Grou<br>Ian                                | Scale          | . Rev.   |  |  |





London 16 Lambton Place Notting Hill London W11 2SH T +44 (0)20 7229 3125

Oxford Chandos Yard 83 Bicester Road Long Crendon HP18 9EE T +44 (0)1844 203310

W www.wolffarchitects.co.uk E info@wolffarchitects.co.uk







London 16 Lambton Place Notting Hill London W11 2SH T +44 (0)20 7229 3125

Oxford Chandos Yard 83 Bicester Road Long Crendon HP18 9EE T +44 (0)1844 203310

W www.wolffarchitects.co.uk E info@wolffarchitects.co.uk





Existing Front (northeast) Elevation Cut through front garden.



# WOLFF ARCHITECTS

London 16 Lambton Place Notting Hill London W11 2SH T +44 (0)20 7229 3125

Oxford Chandos Yard 83 Bicester Road Long Crendon HP18 9EE T +44 (0)1844 203310

W www.wolffarchitects.co.uk E info@wolffarchitects.co.uk





Existing Rear (southwest) Elevation Cut through rear g