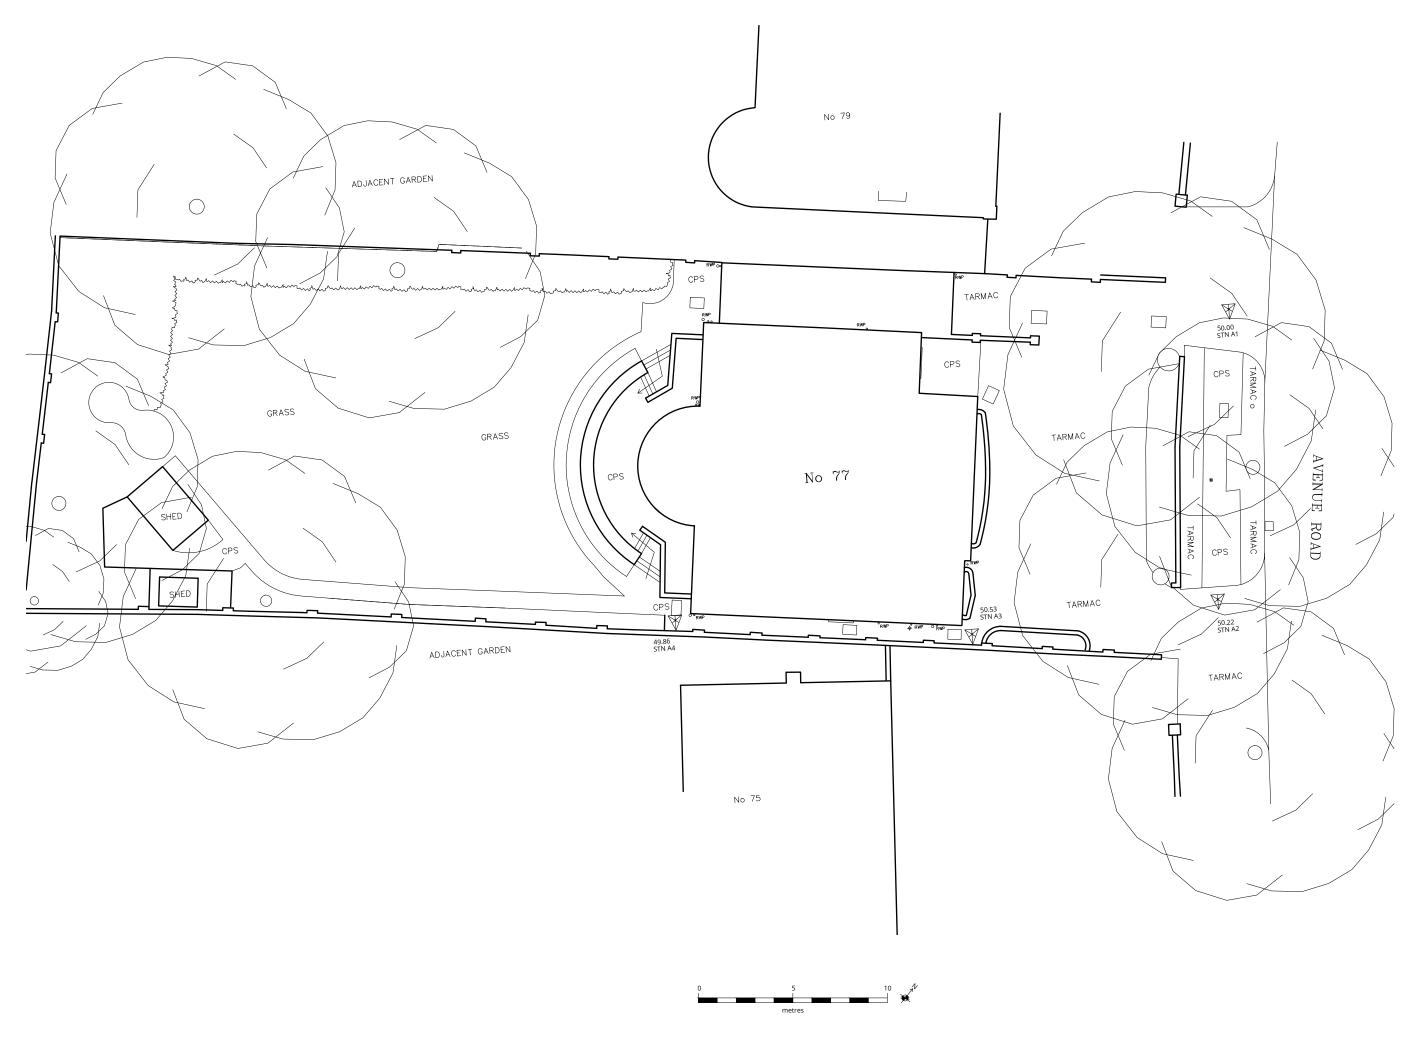

77 Avenue Road LONDON

Drawing Title Existing site plan

| Status<br>Planning |                      |                |      |  |  |
|--------------------|----------------------|----------------|------|--|--|
| Drawn by<br>AM     | Checked by <b>AP</b> | Scale<br>1:200 | @ A3 |  |  |
| Project No.        | Work Stage           | Dwg. No.       | Rev. |  |  |
| 1716               |                      | 002            | ~    |  |  |