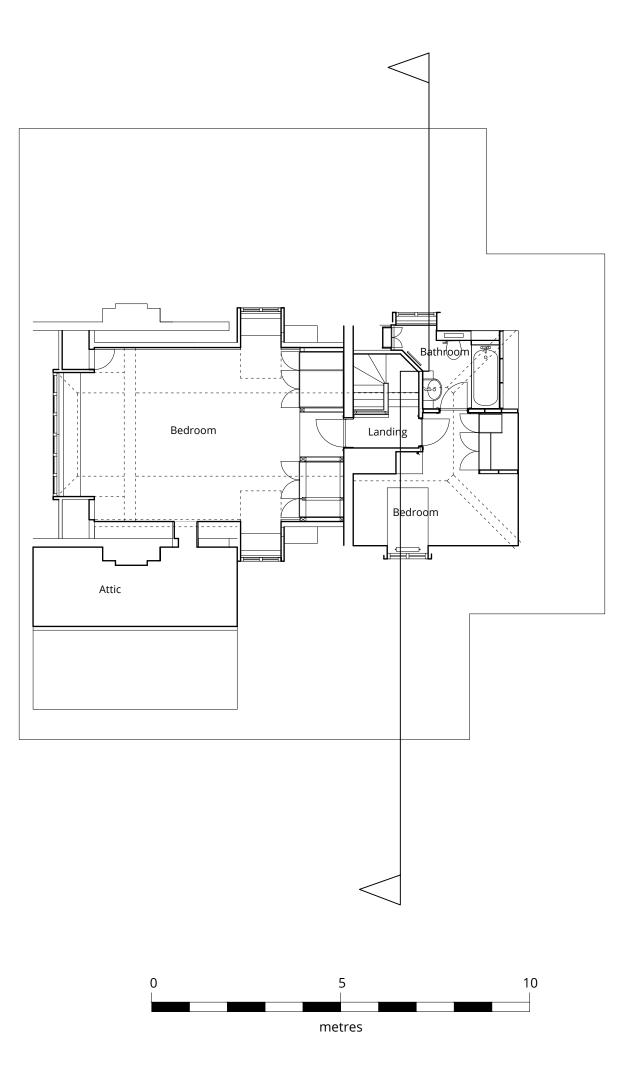

| NDON<br>ing Title<br>isting<br>oor P<br>s<br>nning<br>n by | g Grou                                       | Scale          |          |  |  |
| 77 J<br>Draw<br>Ex<br>Flc<br>Statu<br>Pla<br>Draw<br>AM           | NDON<br>ing Title<br>isting<br>oor P<br>nning<br>n by      | g Grou<br>lan<br><sup>Checked by</sup><br>DW | Scale<br>1:100 | @ A3     |  |  |
| 77 J<br>Draw<br>Ex<br>Flc<br>Statu<br>Pla<br>Draw<br>AM<br>Projee | NDON<br>ing Title<br>isting<br>oor P<br>nning<br>n by      | g Grou<br>Ian                                | Scale          | . Rev.   |  |  |





London 16 Lambton Place Notting Hill London W11 2SH T +44 (0)20 7229 3125

Oxford Chandos Yard 83 Bicester Road Long Crendon HP18 9EE T +44 (0)1844 203310

W www.wolffarchitects.co.uk E info@wolffarchitects.co.uk







London 16 Lambton Place Notting Hill London W11 2SH T +44 (0)20 7229 3125

Oxford Chandos Yard 83 Bicester Road Long Crendon HP18 9EE T +44 (0)1844 203310

W www.wolffarchitects.co.uk E info@wolffarchitects.co.uk





Existing Front (northeast) Elevation Cut through front garden.



# WOLFF ARCHITECTS

London 16 Lambton Place Notting Hill London W11 2SH T +44 (0)20 7229 3125

Oxford Chandos Yard 83 Bicester Road Long Crendon HP18 9EE T +44 (0)1844 203310

W www.wolffarchitects.co.uk E info@wolffarchitects.co.uk





Existing Rear (southwest) Elevation Cut through rear gardens.





# WOLFF **A**RCHITECTS

London 16 Lambton Place Notting Hill London W11 2SH T +44 (0)20 7229 3125

Oxford Chandos Yard 83 Bicester Road Long Crendon HP18 9EE T +44 (0)1844 203310

W www.wolffarchitects.co.uk