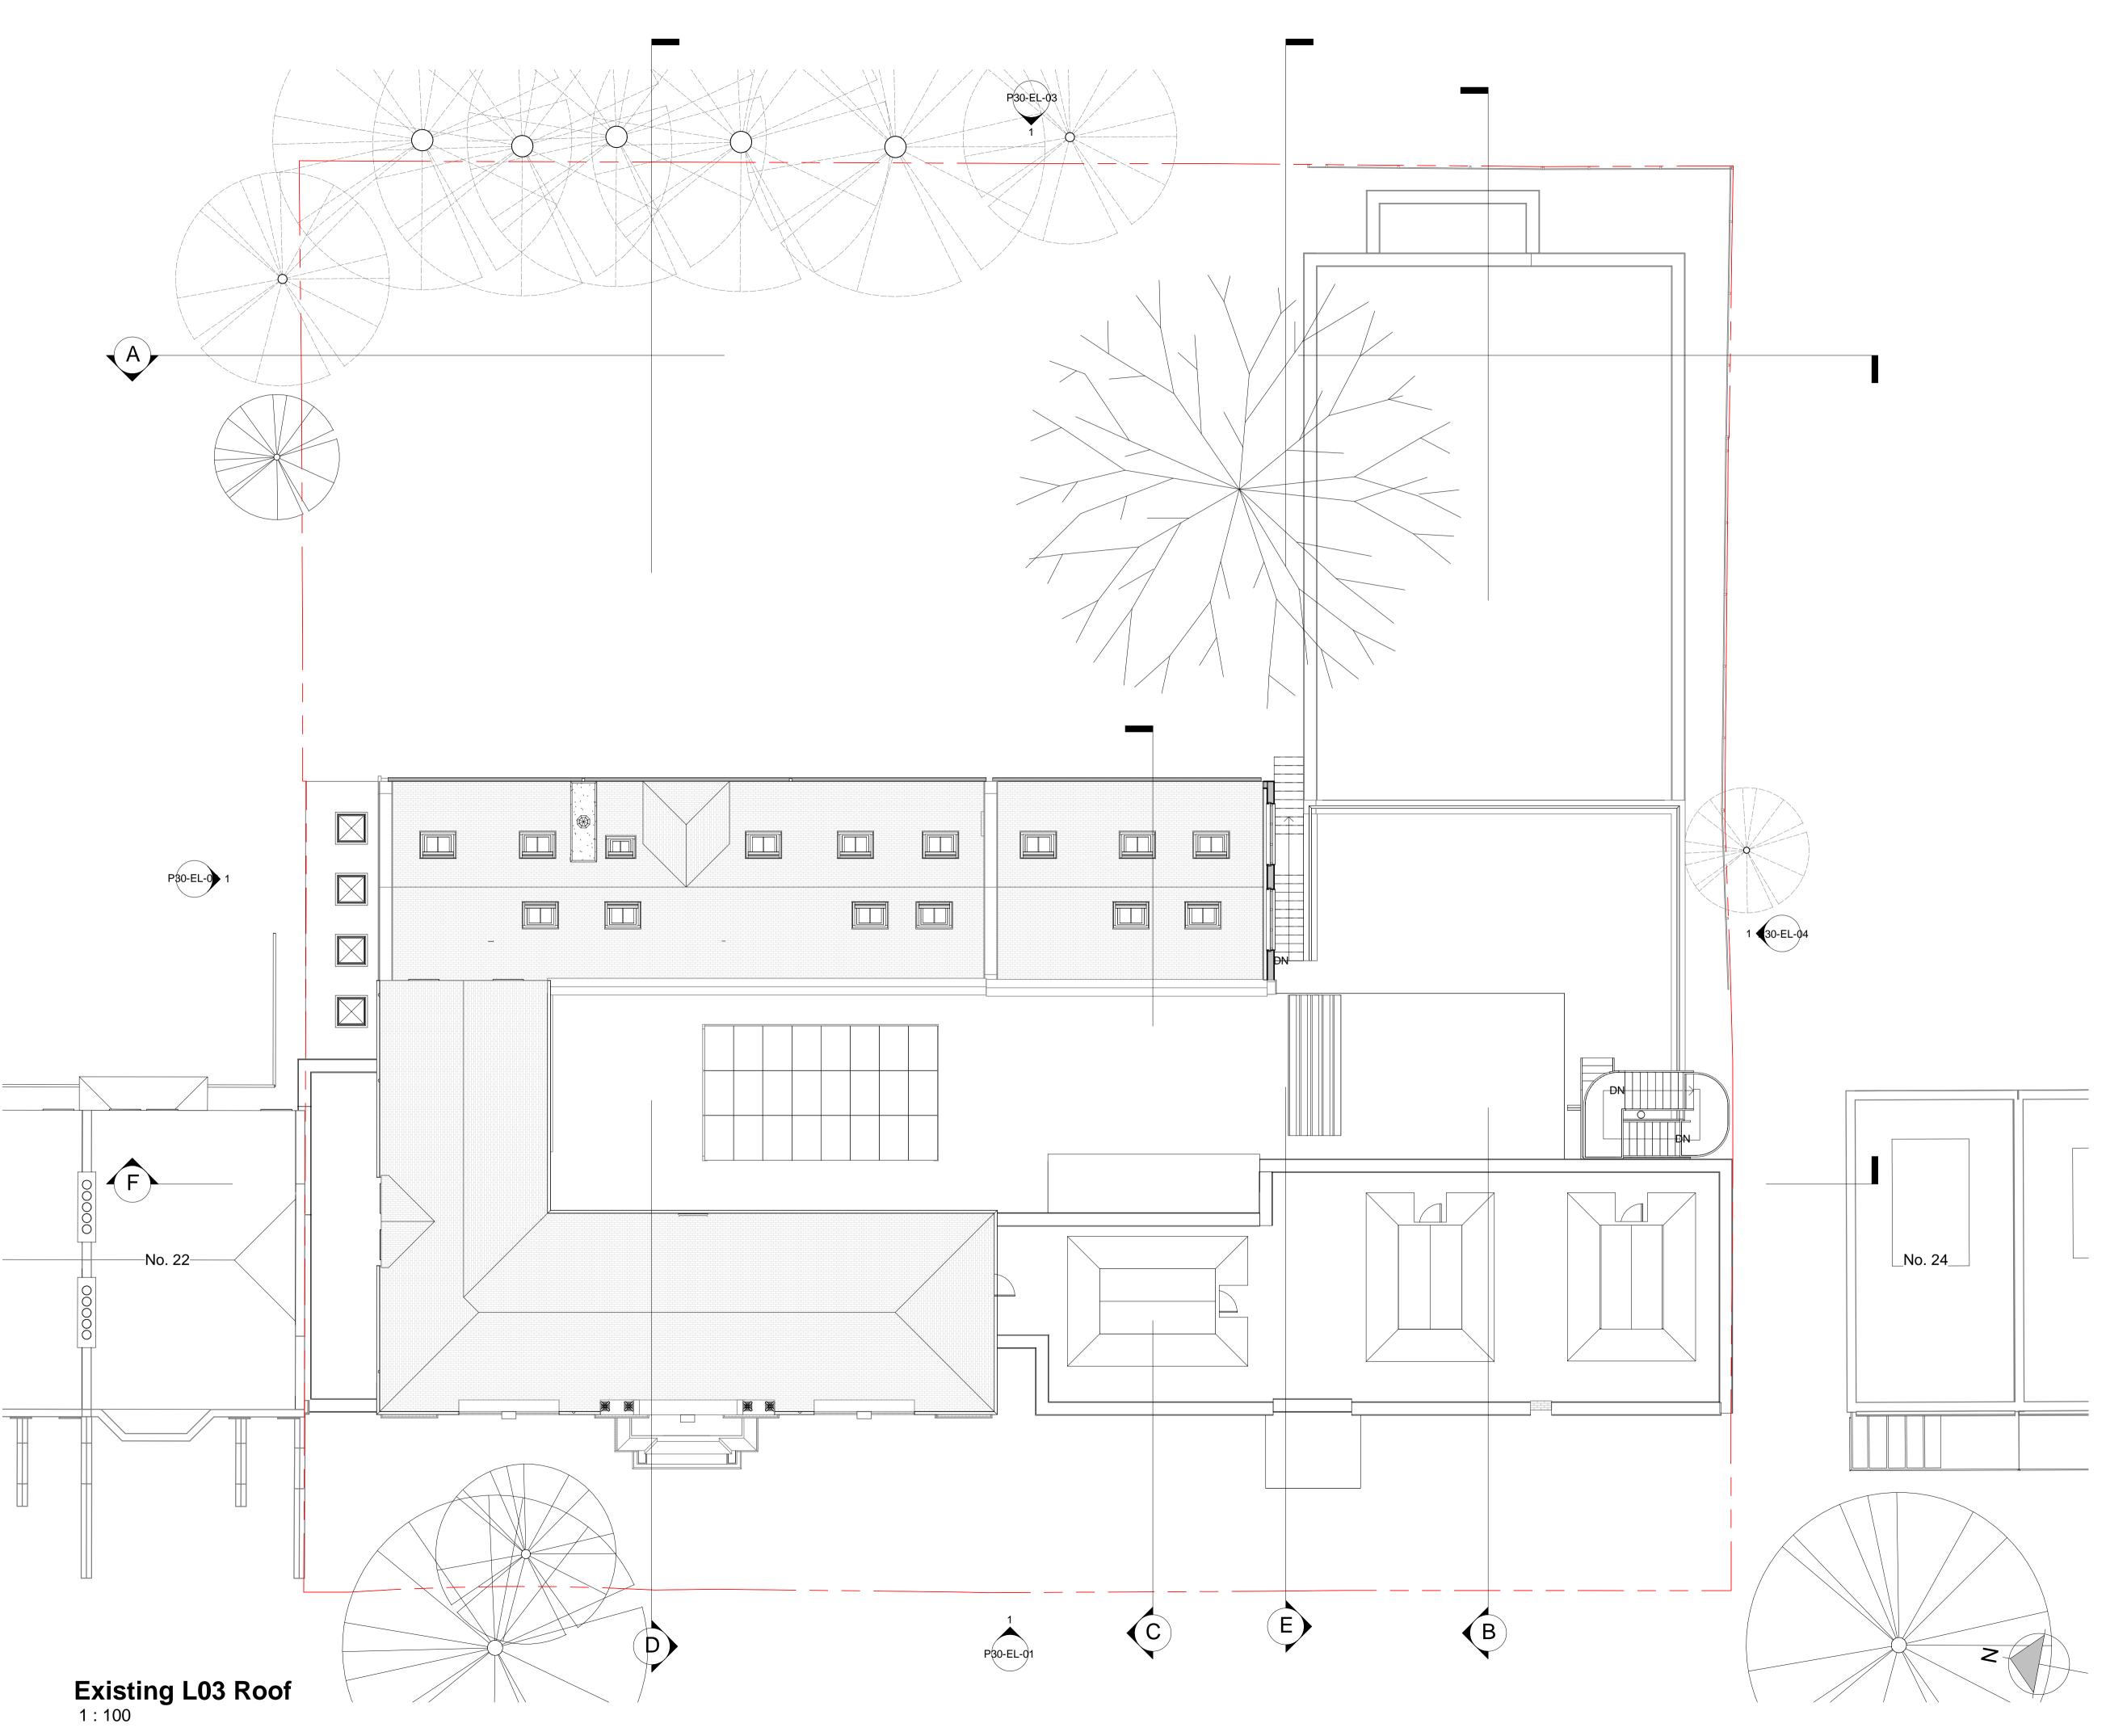

## **PLANNING**

| Project/Client:                               | Project No:          |          |
|-----------------------------------------------|----------------------|----------|
| The Hall Senior School<br>Hampstead<br>London | IALN14-0046          |          |
|                                               | Dwg No:<br>P20-03-01 |          |
|                                               | Rev:                 |          |
|                                               | D                    |          |
| Drawing:                                      | Scale:               |          |
| Existing Roof Plan                            | As indicated         | d @A1    |
|                                               | Drawn By:            | Date:    |
|                                               | СВ                   | 04.11.16 |
|                                               | Checked By:          | Date:    |
|                                               | KS                   | 04.11.16 |