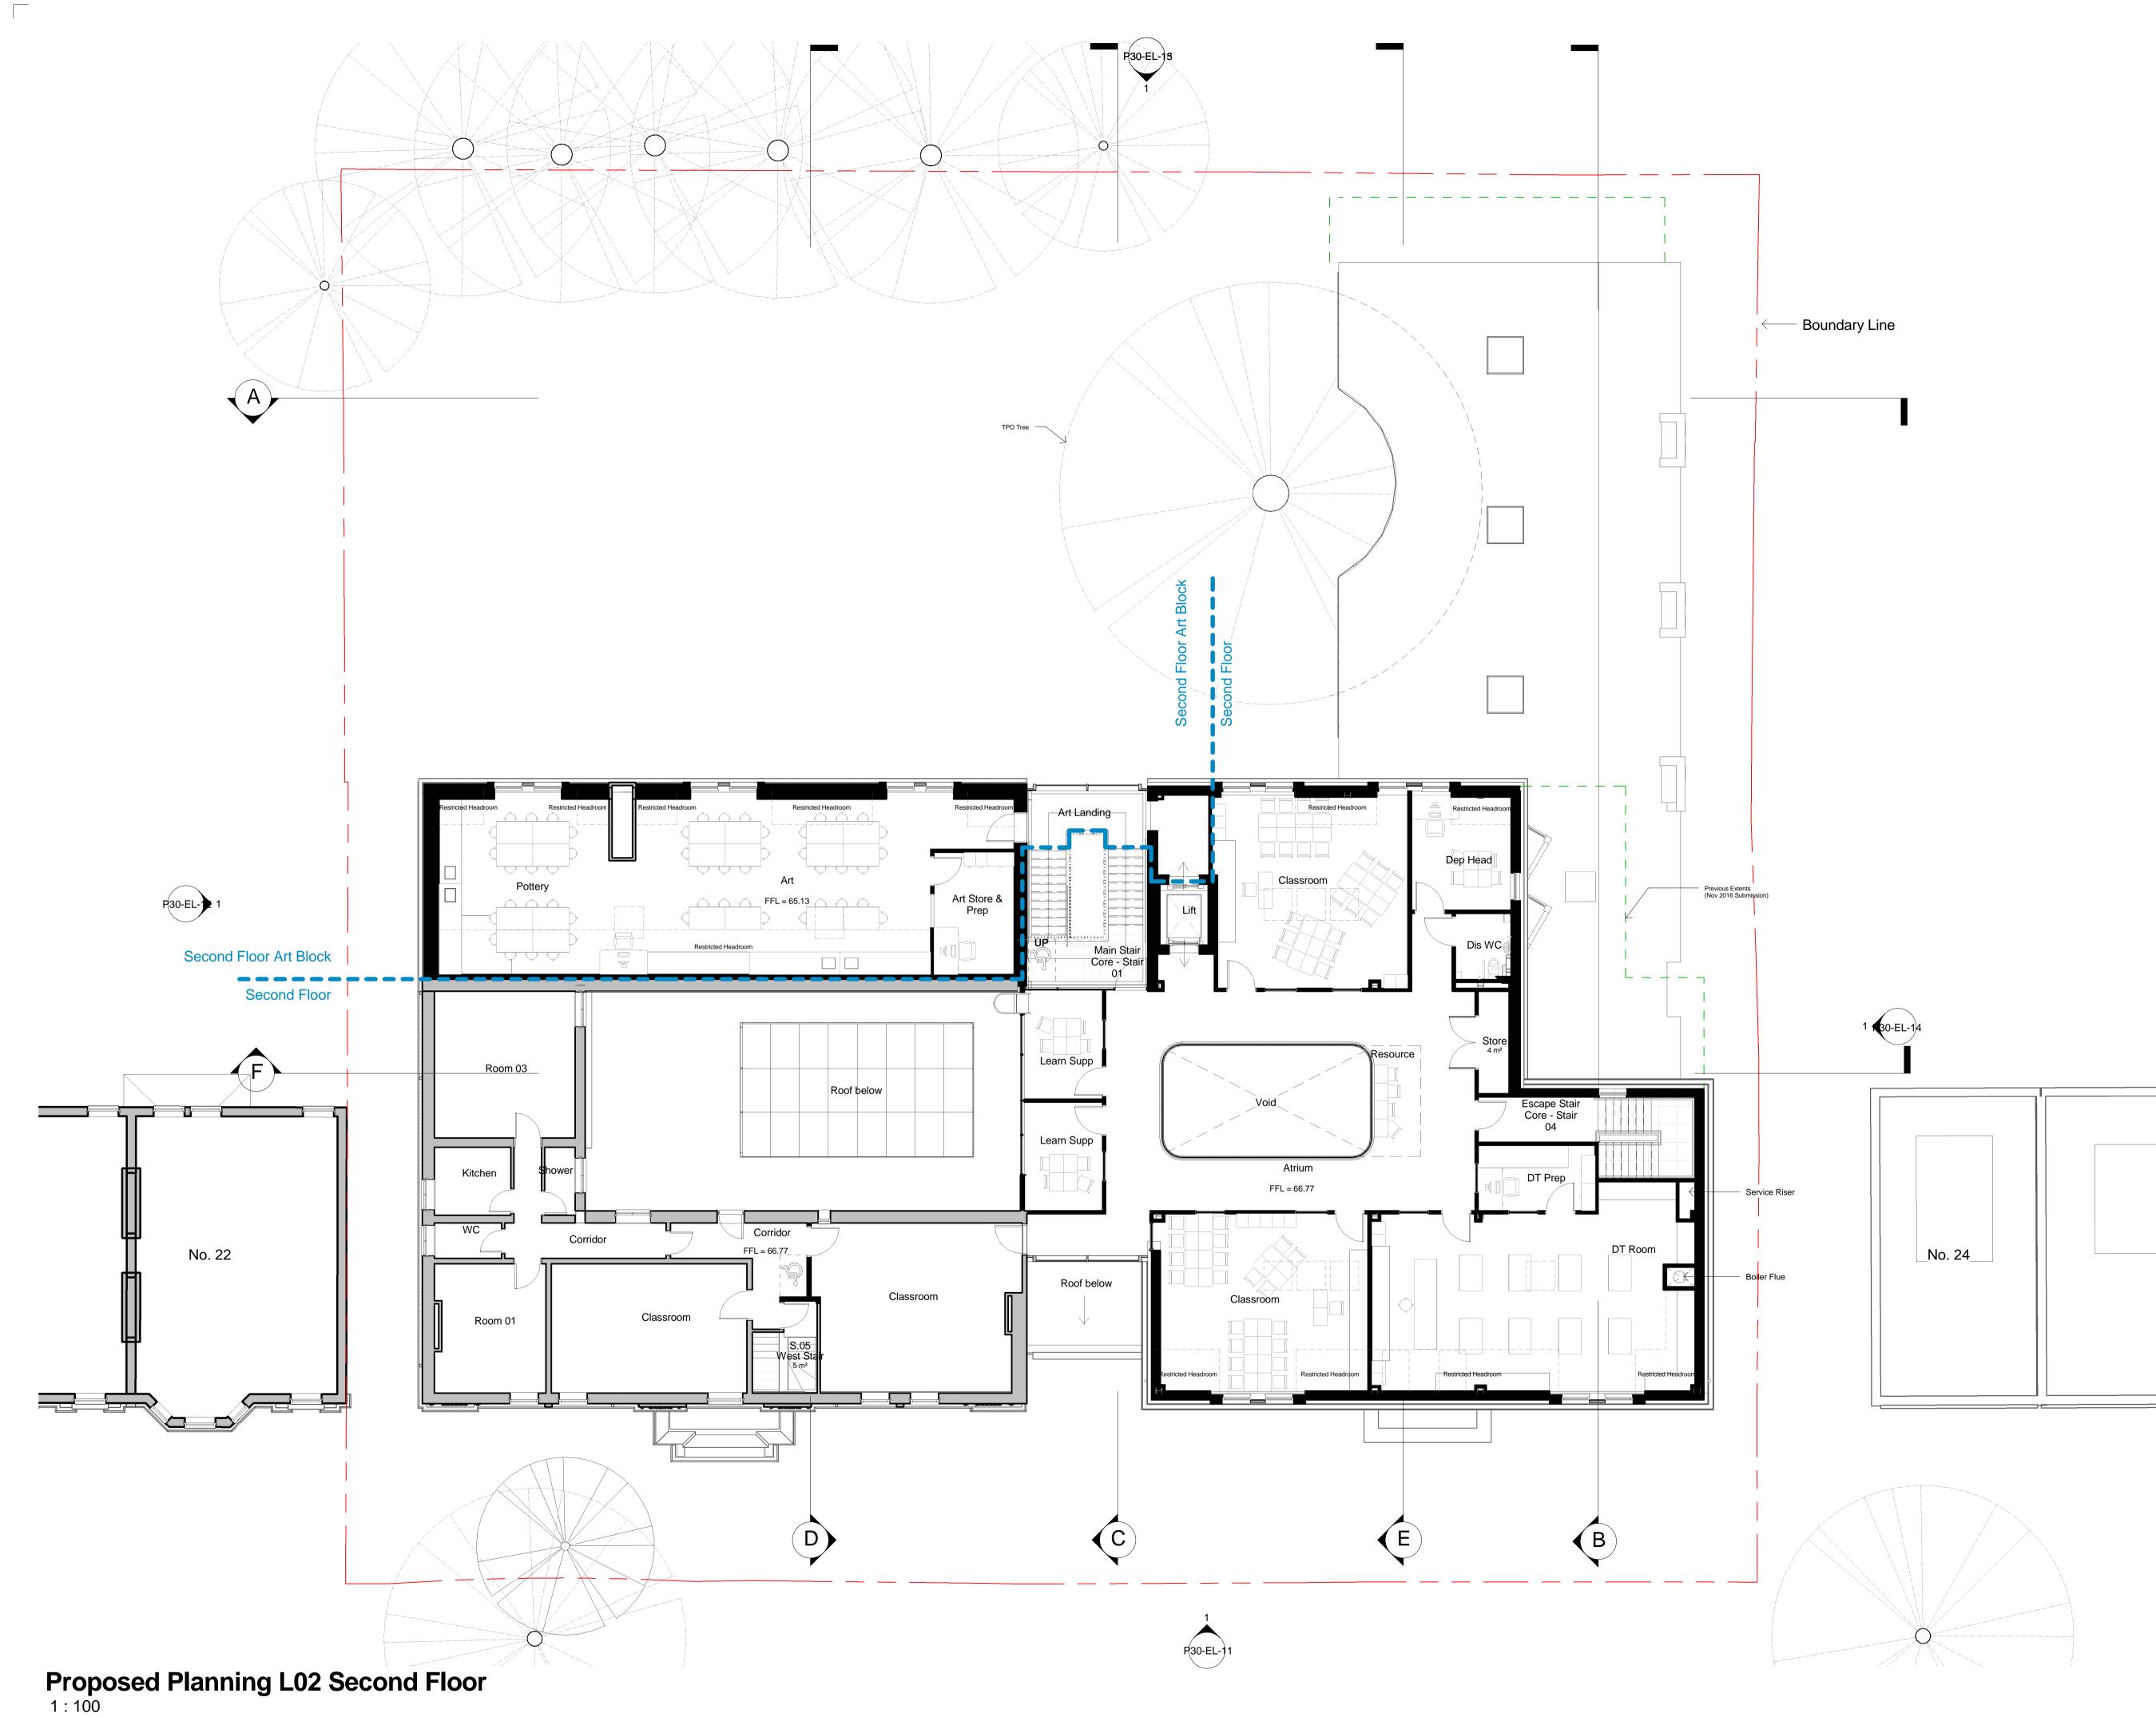

### Hampstead London

Drawing:

Proposed Second Floor Plan

**APPROVED** 

| IALN14-00                  | 46       |
|----------------------------|----------|
| Dwg No:<br><b>P20-02-0</b> | 2        |
| Rev:<br>B                  |          |
| Scale:                     |          |
| As indicated               | @A1      |
| Drawn By:                  | Date:    |
| СВ                         | 04.11.16 |
| Checked By:                | Date:    |
| KS                         | 04.11.16 |