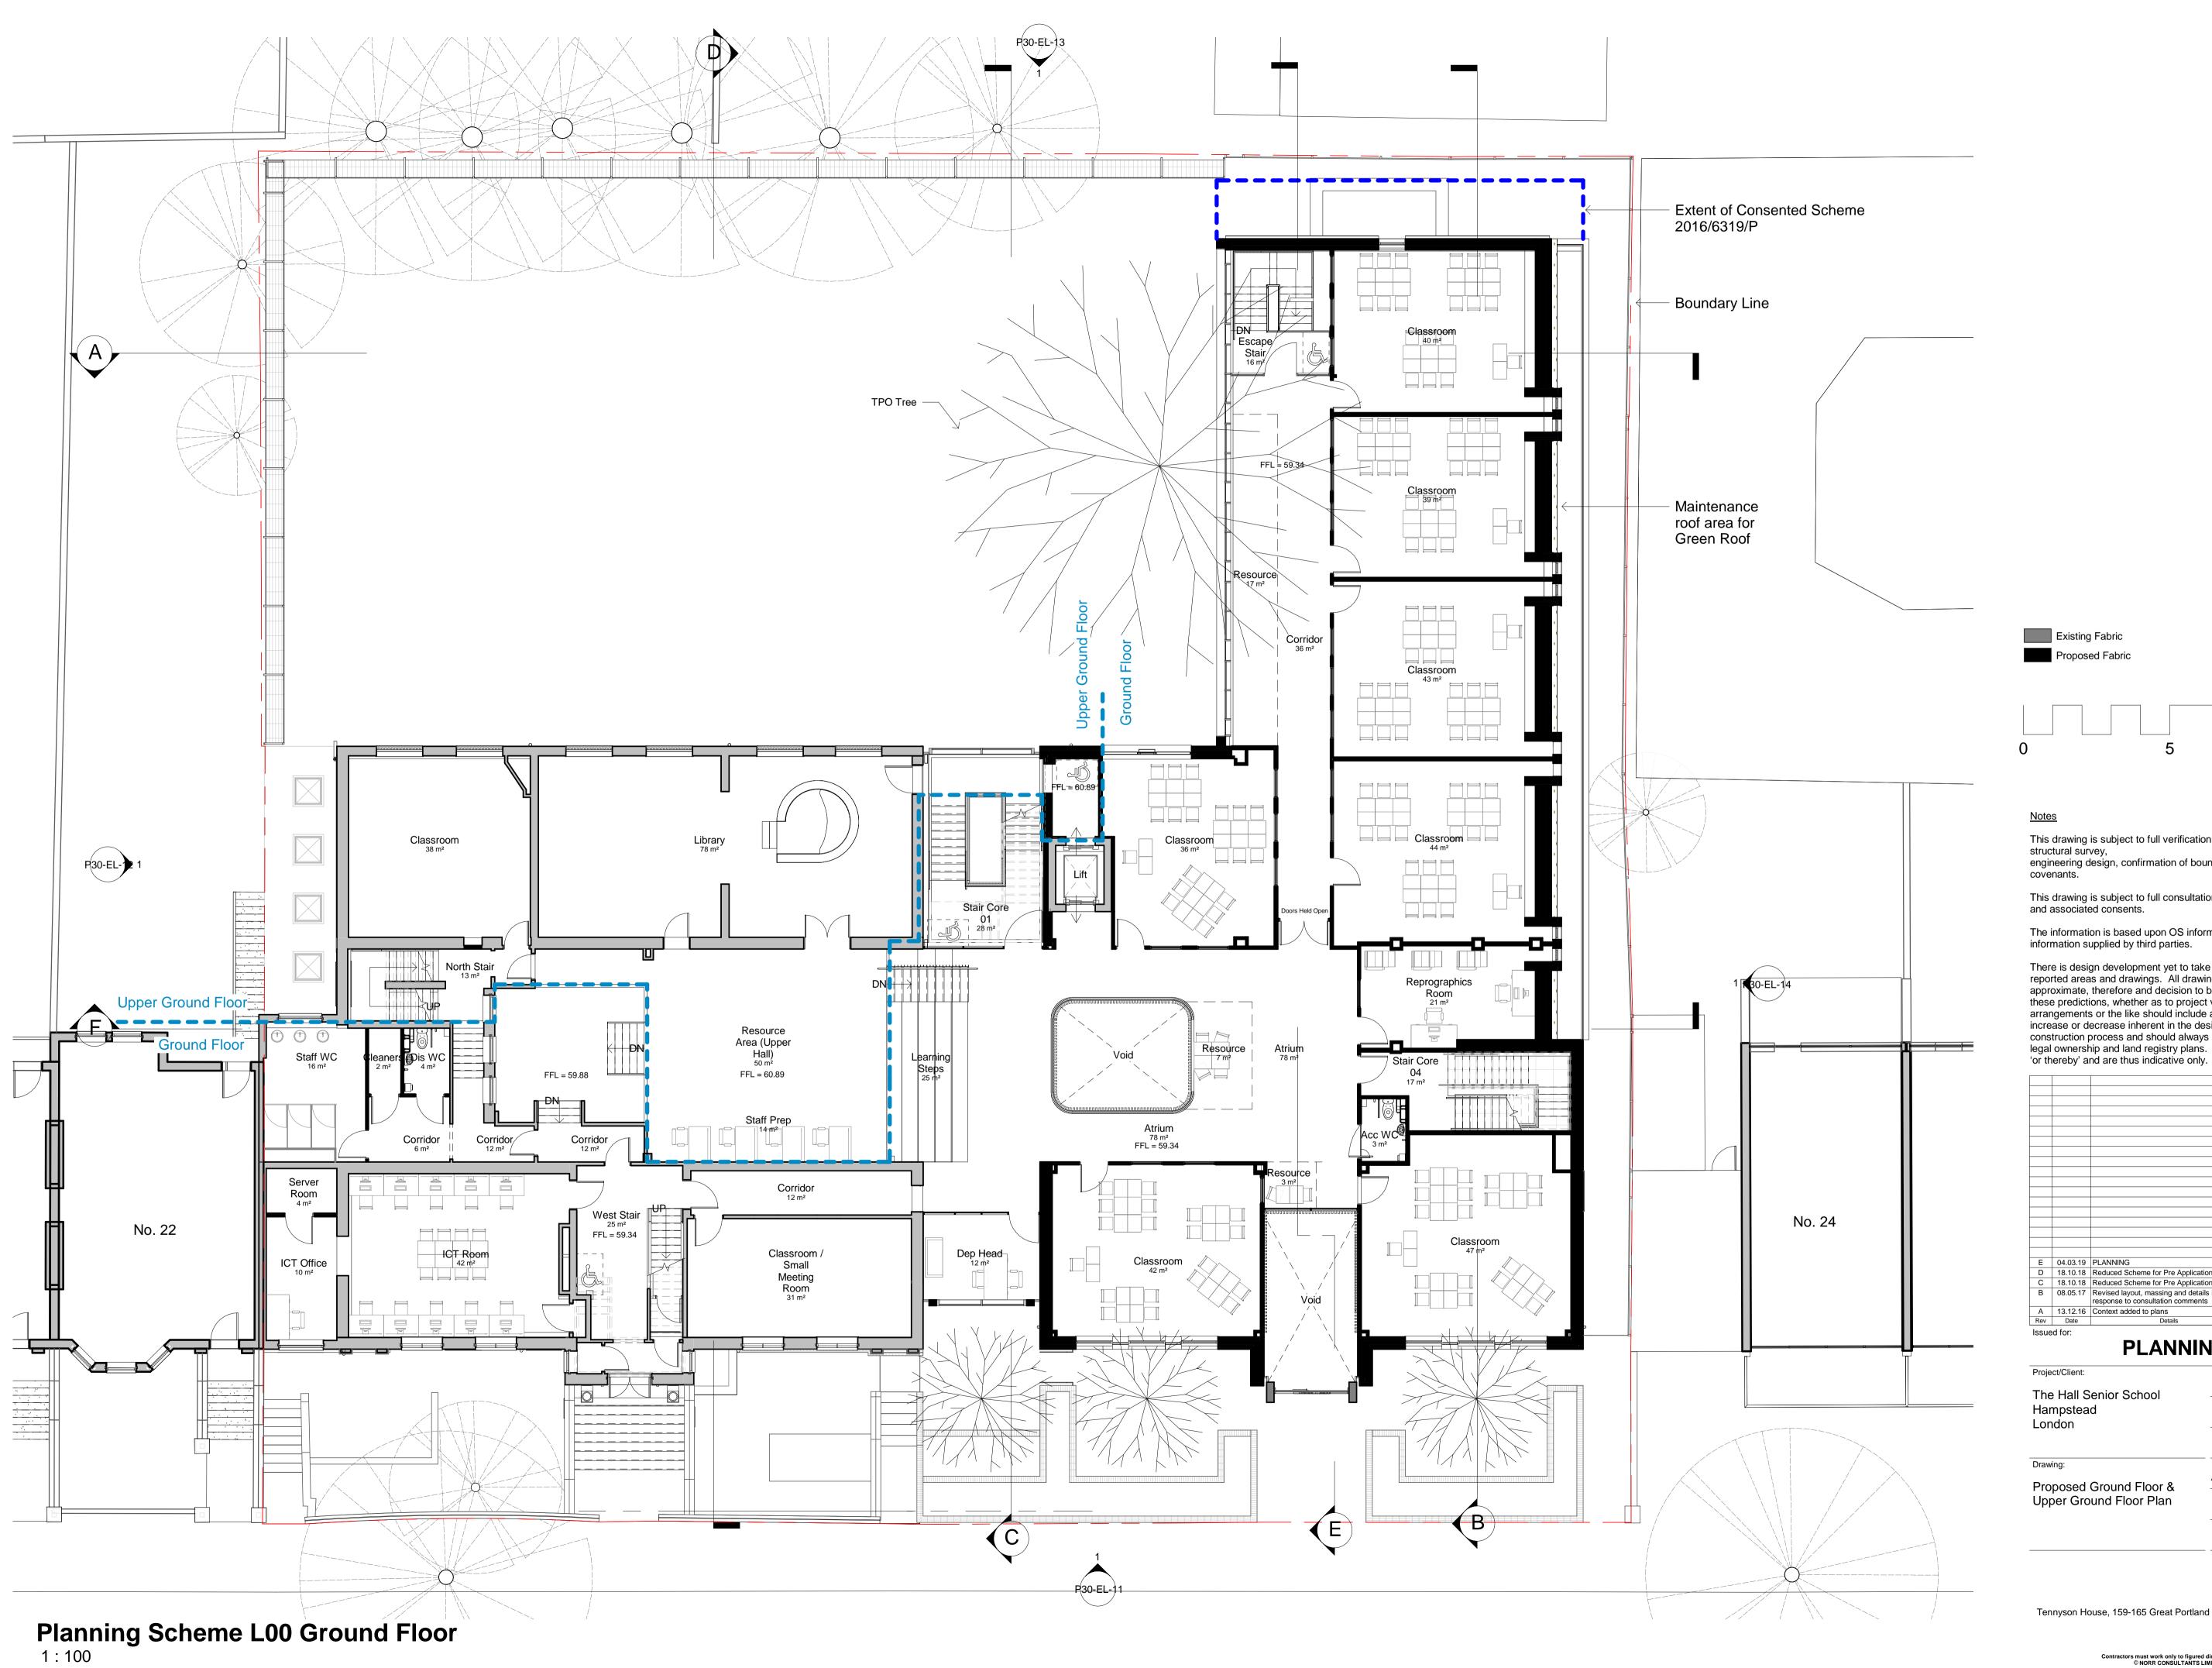

Proposed Fabric

10 m

This drawing is subject to full verification by measured and

engineering design, confirmation of boundaries, easements and

This drawing is subject to full consultation with statutory bodies and associated consents.

The information is based upon OS information and topographical information supplied by third parties.

There is design development yet to take place that may affect reported areas and drawings. All drawings should be treated as approximate, therefore and decision to be made on the basis of these predictions, whether as to project viability, pre-letting, lease arrangements or the like should include allowances for possible increase or decrease inherent in the design development & construction process and should always be referred back to the legal ownership and land registry plans. All boundaries shown are

## **PLANNING**

| Project/Client:                                    | Project No:                |          |
|----------------------------------------------------|----------------------------|----------|
| The Hall Senior School<br>Hampstead<br>London      | IALN14-0046                |          |
|                                                    | Dwg No:<br>P20-00-02       |          |
|                                                    | Rev:                       |          |
| Drawing:                                           | Scale:<br>As indicated @A1 |          |
| Proposed Ground Floor &<br>Upper Ground Floor Plan |                            |          |
|                                                    | Drawn By:                  | Date:    |
|                                                    | СВ                         | 04.11.16 |
|                                                    | Checked By:                | Date:    |
|                                                    | KS                         | 04.11.16 |

Tennyson House, 159-165 Great Portland Street, London, W1W 5PA T: +44 (0)207 5800 400 www.norr.com