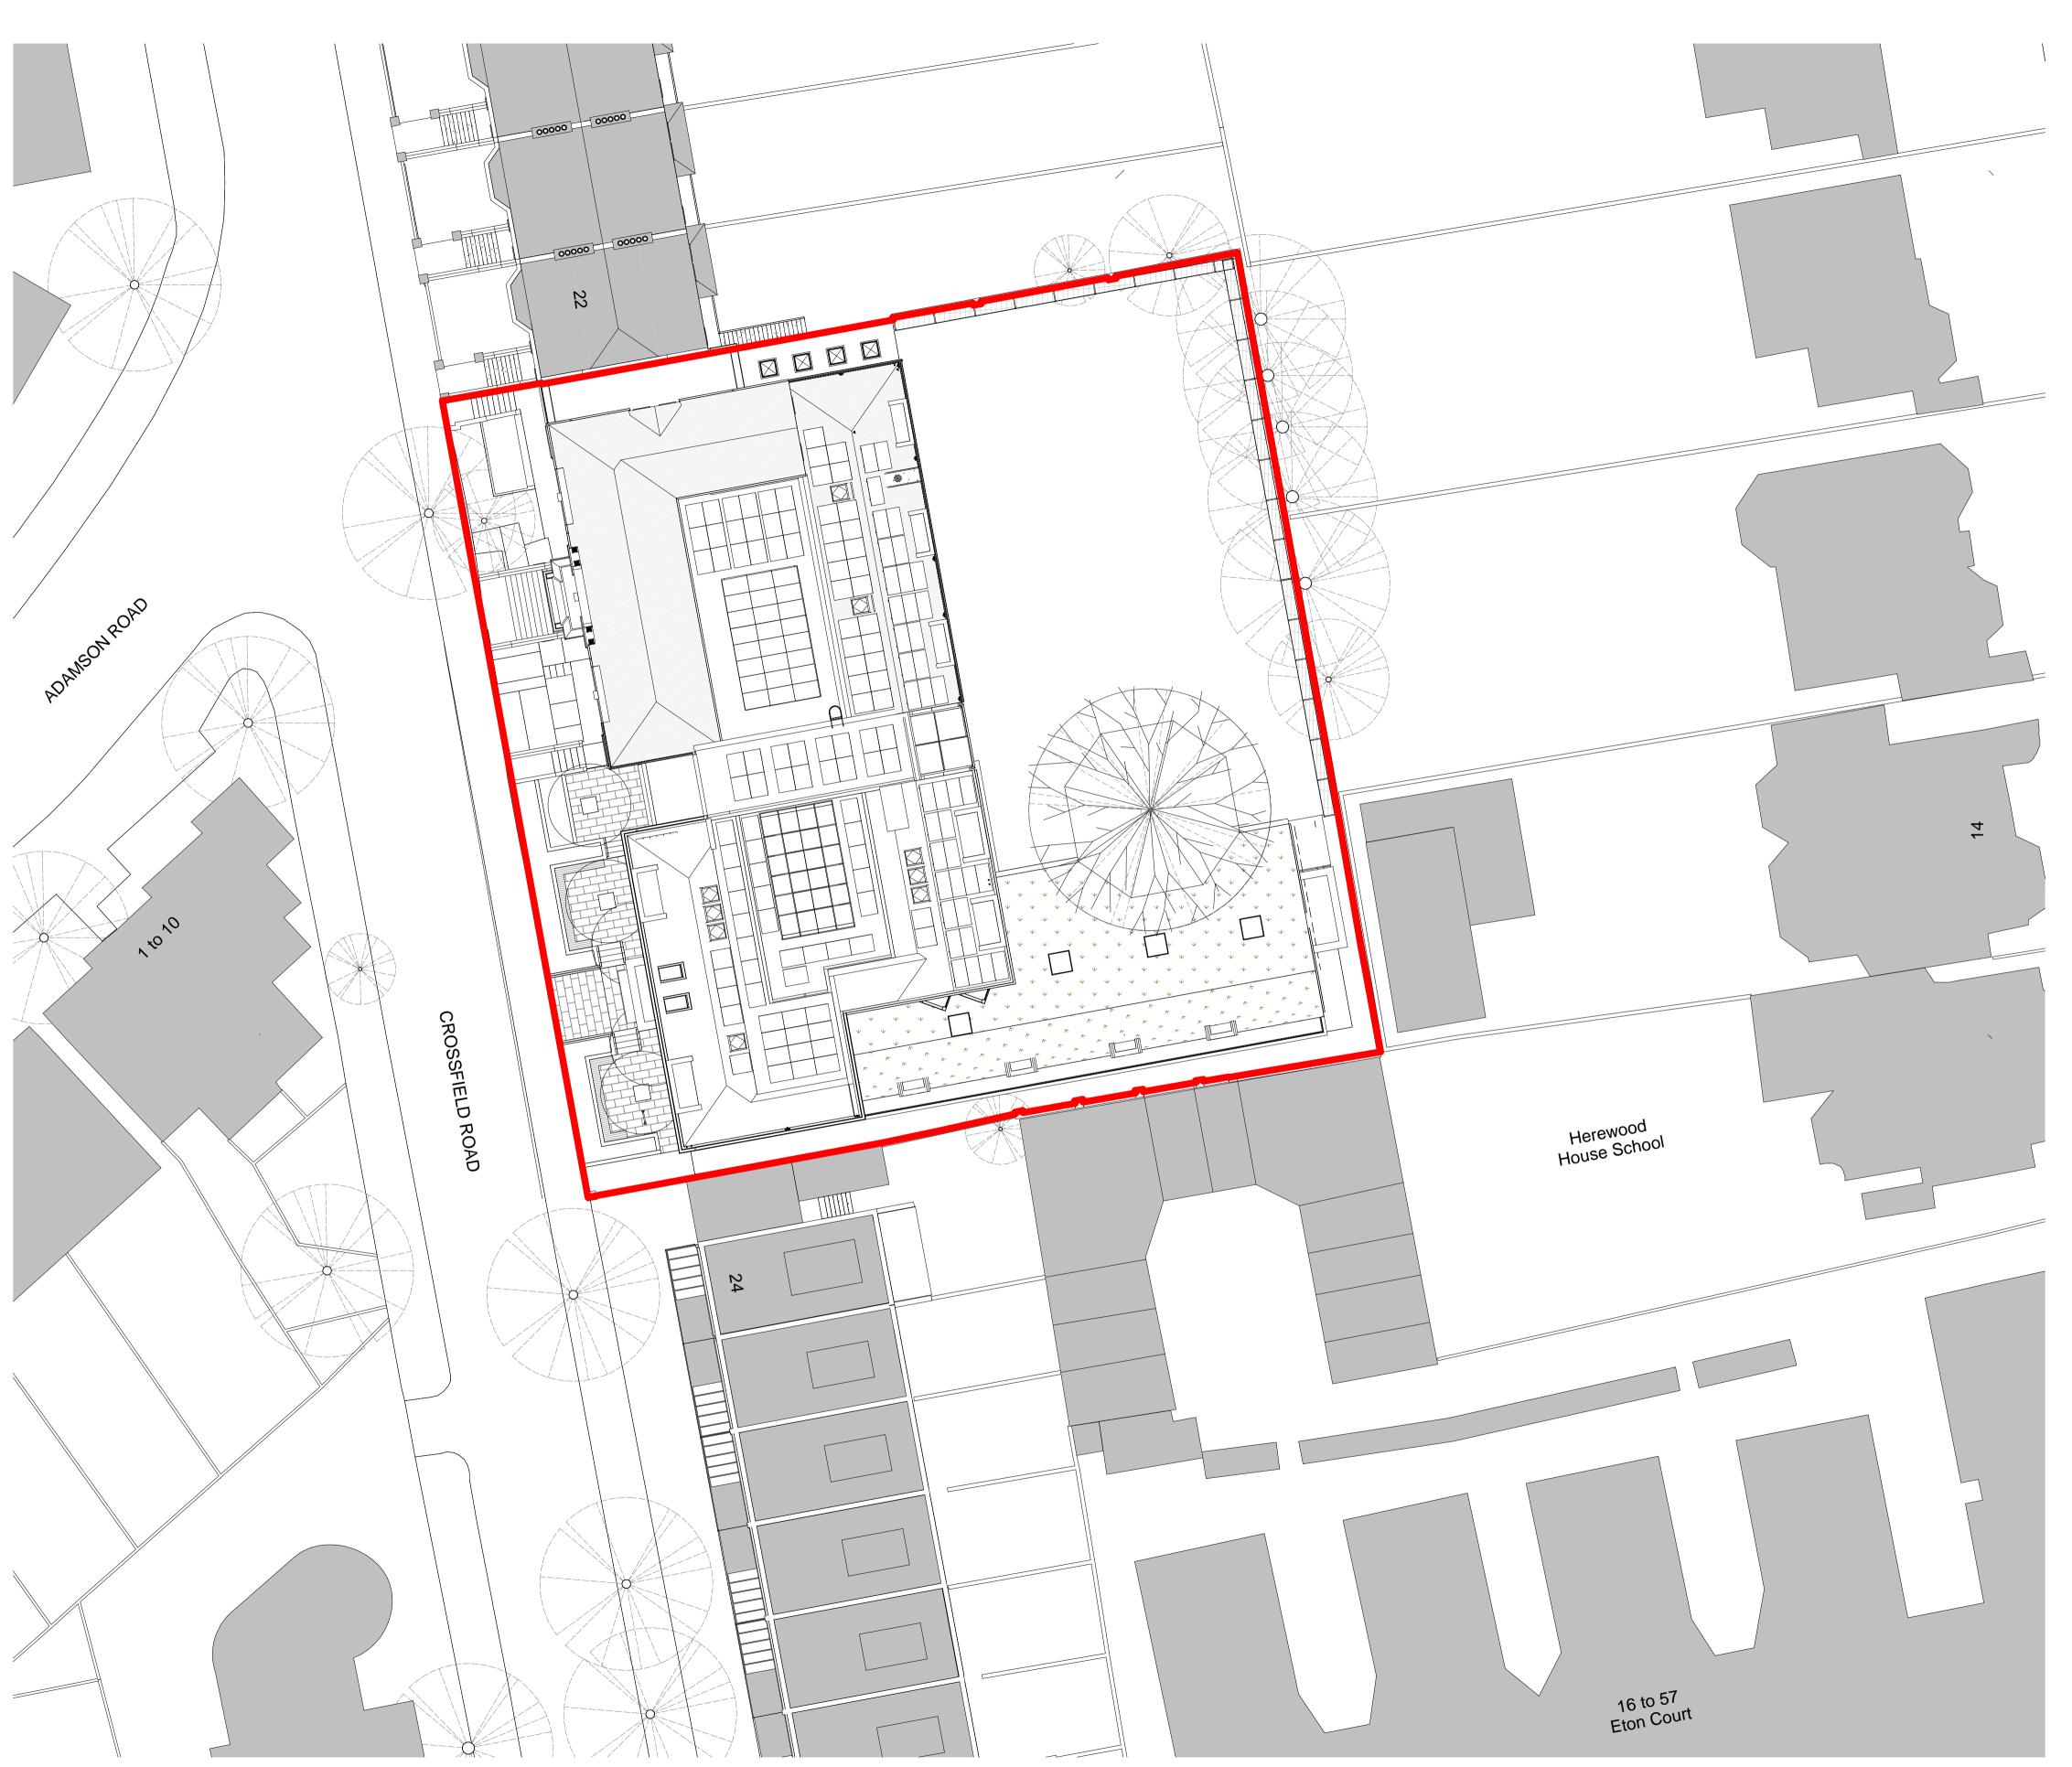

Proposed Planning Site Plan

This drawing is subject to full verification by measured and structural survey, engineering design, confirmation of boundaries, easements and covenants.

This drawing is subject to full consultation with statutory bodies and associated consents.

The information is based upon OS information and topographical information supplied by third parties.

There is design development yet to take place that may affect reported areas and drawings. All drawings should be treated as approximate, therefore and decision to be made on the basis of these predictions, whether as to project viability, pre-letting, lease arrangements or the like should include allowances for possible increase or decrease inherent in the design development & construction process and should always be referred back to the legal ownership and land registry plans. All boundaries shown are 'or thereby' and are thus indicative only.

## **PLANNING**

| Project/Client:                               | Project No:          |          |
|-----------------------------------------------|----------------------|----------|
| The Hall Senior School<br>Hampstead<br>London | IALN14-0046          |          |
|                                               | Dwg No:<br>P10-00-02 |          |
|                                               | Rev:                 |          |
| Drawing:                                      | Scale:               |          |
| Proposed Site Plan                            | As indicated         | @A1      |
|                                               | Drawn By:            | Date:    |
|                                               | СВ                   | 04.11.16 |
|                                               | Checked By:          | Date:    |
|                                               | KS                   | 04.11.16 |