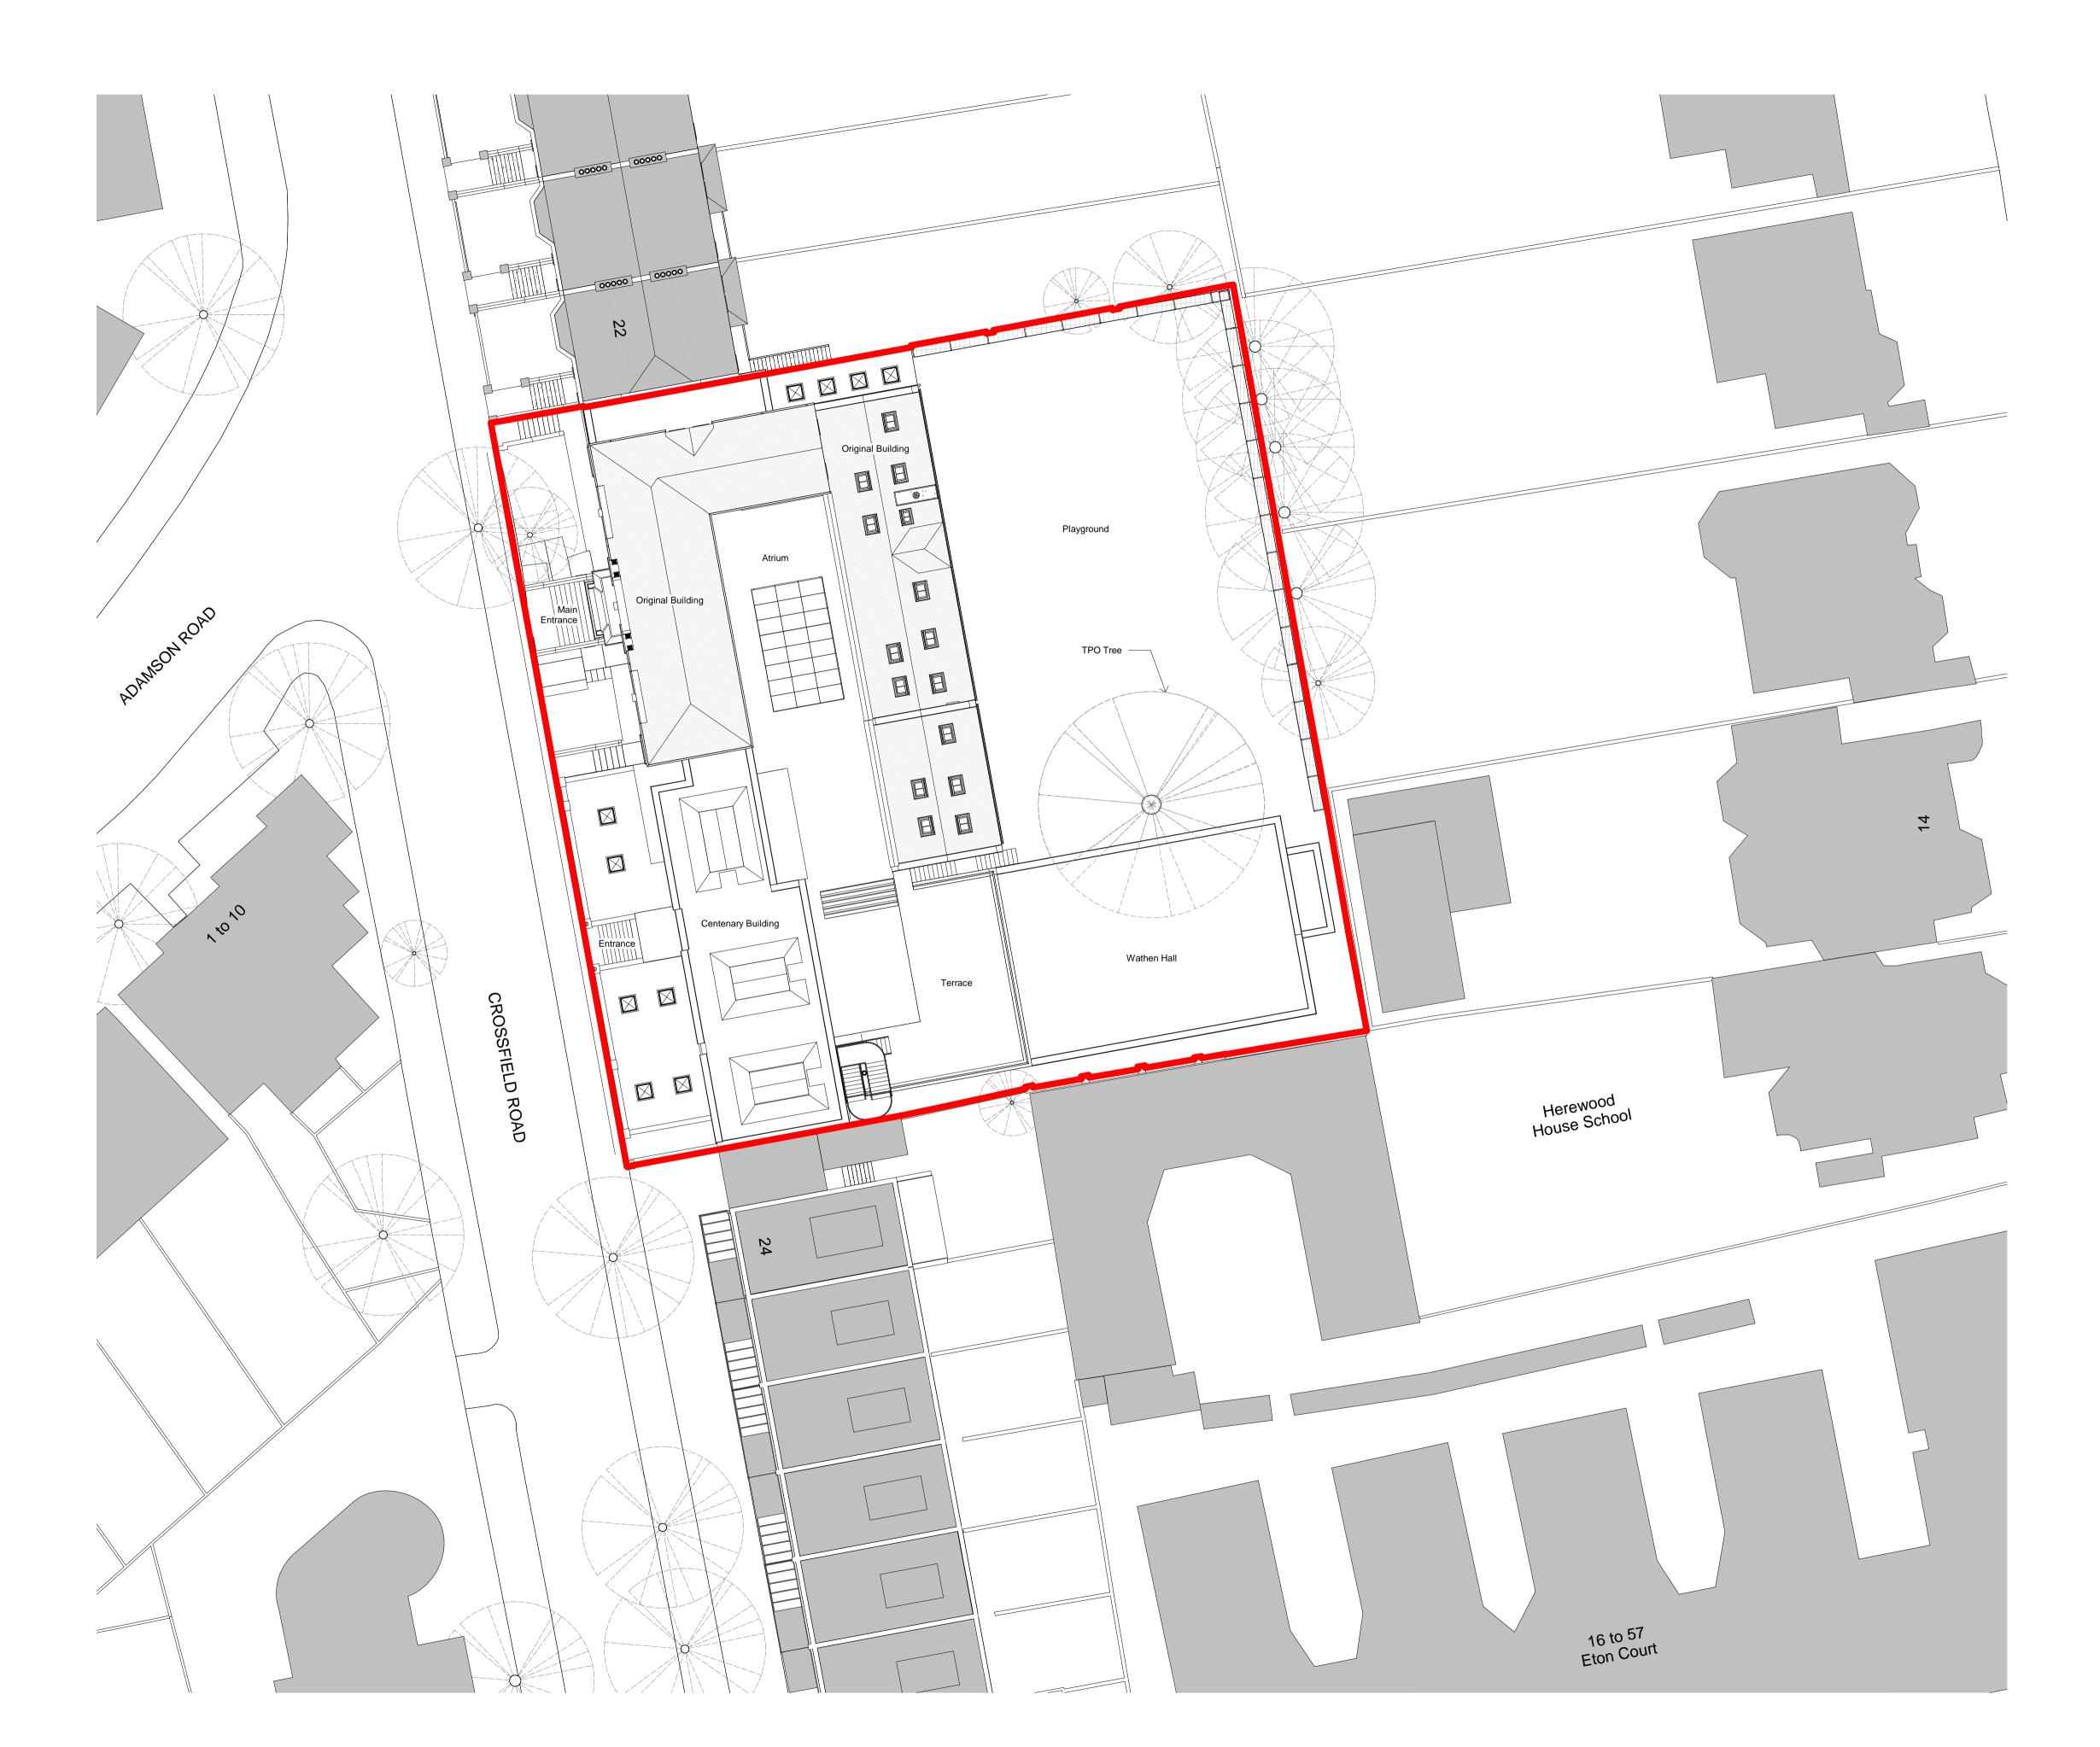

Existing Site Plan
1:200

Site Boundary

This drawing is subject to full verification by measured and structural survey, engineering design, confirmation of boundaries, easements and covenants.

This drawing is subject to full consultation with statutory bodies and associated consents.

The information is based upon OS information and topographical information supplied by third parties.

There is design development yet to take place that may affect reported areas and drawings. All drawings should be treated as approximate, therefore and decision to be made on the basis of these predictions, whether as to project viability, pre-letting, lease arrangements or the like should include allowances for possible increase or decrease inherent in the design development & construction process and should always be referred back to the legal ownership and land registry plans. All boundaries shown are 'or thereby' and are thus indicative only.

## **PLANNING**

| Project/Client:                               | Project No:          |          |
|-----------------------------------------------|----------------------|----------|
| The Hall Senior School<br>Hampstead<br>London | IALN14-0046          |          |
|                                               | Dwg No:<br>P10-00-01 |          |
|                                               | Rev:                 |          |
| Drawing:                                      | Scale:               |          |
| Existing Site Plan                            | As indicated         | @A1      |
|                                               | Drawn By:            | Date:    |
|                                               | СВ                   | 04.11.16 |
|                                               | Checked By:          | Date:    |
|                                               | KS                   | 04.11.16 |