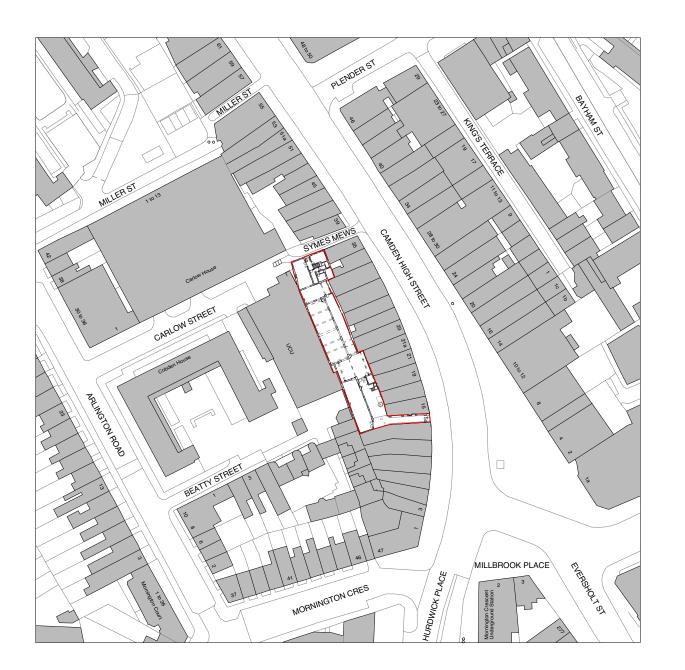

# Project Title

Symes Works

Project Address

15a - 37 Camden Hight Street London NW1 7JE

# **Drawing Name**

Site Location Plan

0 12.5 25 37.5

Planning

Scale A3 1:1250 A1

Proj. No. Area **Dwg. No.** Type Rev 861 - X - **0000** - GA - /