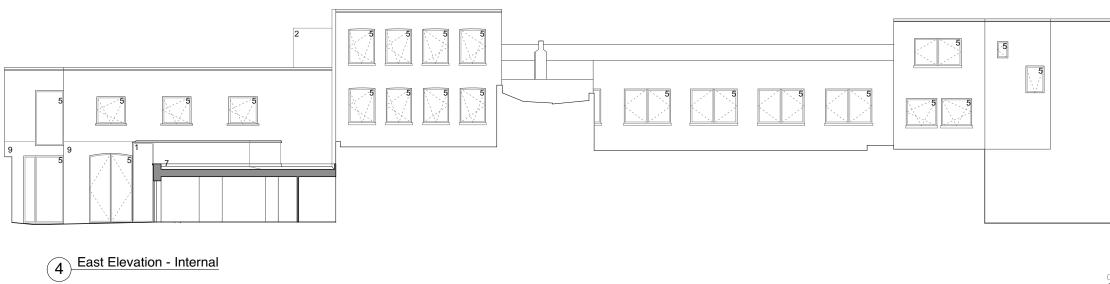

- KEY
- 1. Courtain wall
- 2. Black EPDM rubber
- Aluminium panel frame with PPC signage 3.
- 4. Green wall
- Split frame wood/aluminium window, PPC finish RAL 9004 Signal Black 5.
- Insulated panel roof system, finish RAL 9004 Signal Black 6.
- 7. Insulated roof system, finish black EPDM rubber
- 8. Modular system rooflights
- 9. White painted brick
- 10. Black painted brick
- $\ensuremath{\text{11.}}\xspace \ensuremath{\text{Anodized}}\xspace \ensuremath{\text{aluminium}}\xspace \ensuremath{\math{\text{aluminium}}\xspace \ensuremath{\math{\text{aluminium}}\xspace \ensuremath{\math{\text{aluminium}}\xspace \ensuremath{\math{\text{aluminium}}\xspace \ensuremath{\math{\math{\text{aluminium}}\xspace \ensuremath{\math{\math{\math{\math{\math{\math{\math{\math{\math{\math{\math{\math{\math{\math{\math{\math{\math{\math{\math{\math{\math{\math{\math{\math{\math{\math{\math{\math{\math{\math{\math{\math{\math{\math{\math{\math{\math{\math{\math{\math{\math{\math{\math{\math{\math{\math{\math{\math{\math{\math{\math{\math{\math{\math{\math{\math{\math{\math{\math{\math{\math{\math{\math{\math{\math{\math{\math{\math{\math{\math{\math{\math{\math{\math{\math{\math{\math{\math{\math{\math{\math{\math{\math{\math{\math{\math{\math{\math{\math{\math{\math{\math{\math{\math{\math{\math{\math{\math{\math{\math{\math{\math{\math{\math{\math{\math{\math{\math{\math{\math{\math{\math{\math{\math{\math{\math{\math{\math{\math{\math{\math{\math{\math{\math{\math{\math{\math{\math{\math{\math{\math{\math{\math{\math{\math{\math{\math{\math{\math{\math{\math{\math{\math{\math{\math{\math{\math{\math{\math{\math{\math{\math{\math{\math{\math{\math{\math{\math{\math{\math{\math{\math{\math{\math{\math{\math{\math{\math{\math{\math{\math{\math{\math{\math{\math{\math{\math{\math{\math{\math{\math{\math{\math{\math{\math{\math{\math{\math{\math{\math{\math{\math{\math{\math{\math{\math{\math{\math{\math{\math{\math{\math{\math{\math{\math{\math{\math{\math{\math{\math{\math{\math{\math{\math{\math{\math{\math{\math{\math{\math{\math{\math{\math{\math$
- 12. Floor to ceiling height window
- **13.** Top light window
- 14. New access gate with separate pedestrian entrance, PPC signage and retained existing frame