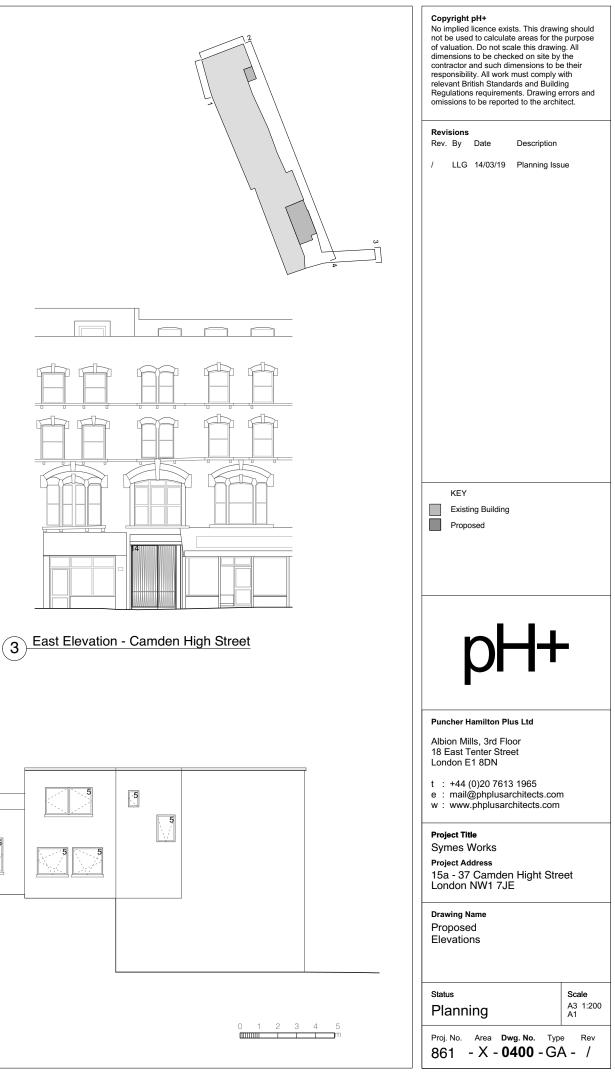

- KEY
- 1. Courtain wall
- 2. Black EPDM rubber
- Aluminium panel frame with PPC signage 3.
- 4. Green wall
- Split frame wood/aluminium window, PPC finish RAL 9004 Signal Black 5.
- Insulated panel roof system, finish RAL 9004 Signal Black 6.
- 7. Insulated roof system, finish black EPDM rubber
- 8. Modular system rooflights
- 9. White painted brick
- 10. Black painted brick
- $\ensuremath{\text{11.}}\xspace \ensuremath{\text{Anodized}}\xspace \ensuremath{\text{aluminium}}\xspace \ensuremath{\math{\text{aluminium}}\xspace \ensuremath{\math{\text{aluminium}}\xspace \ensuremath{\math{\text{aluminium}}\xspace \ensuremath{\math{\text{aluminium}}\xspace \ensuremath{\math{\math{\text{aluminium}}\xspace \ensuremath{\math{\math{\math{\math{\math{\math{\math{\math{\math{\math{\math{\math{\math{\math{\math{\math{\math{\math{\math{\math{\math{\math{\math{\math{\math{\math{\math{\math{\math{\math{\math{\math{\math{\math{\math{\math{\math{\math{\math{\math{\math{\math{\math{\math{\math{\math{\math{\math{\math{\math{\math{\math{\math{\math{\math{\math{\math{\math{\math{\math{\math{\math{\math{\math{\math{\math{\math{\math{\math{\math{\math{\math{\math{\math{\math{\math{\math{\math{\math{\math{\math{\math{\math{\math{\math{\math{\math{\math{\math{\math{\math{\math{\math{\math{\math{\math{\math{\math{\math{\math{\math{\math{\math{\math{\math{\math{\math{\math{\math{\math{\math{\math{\math{\math{\math{\math{\math{\math{\math{\math{\math{\math{\math{\math{\math{\math{\math{\math{\math{\math{\math{\math{\math{\math{\math{\math{\math{\math{\math{\math{\math{\math{\math{\math{\math{\math{\math{\math{\math{\math{\math{\math{\math{\math{\math{\math{\math{\math{\math{\math{\math{\math{\math{\math{\math{\math{\math{\math{\math{\math{\math{\math{\math{\math{\math{\math{\math{\math{\math{\math{\math{\math{\math{\math{\math{\math{\math{\math{\math{\math{\math{\math{\math{\math{\math{\math{\math{\math{\math{\math{\math{\math{\math{\math{\math{\math{\math{\math{\math{\math{\math{\math{\math{\math{\math{\math{\math{\math{\math{\math{\math{\math{\math{\math$
- 12. Floor to ceiling height window
- **13.** Top light window
- 14. New access gate with separate pedestrian entrance, PPC signage and retained existing frame