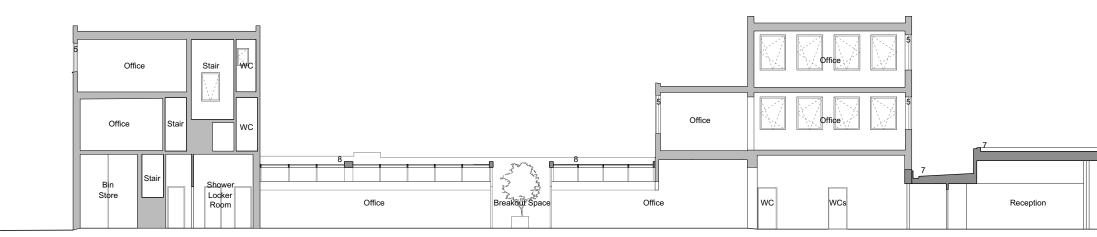

- KEY
- 1. Courtain wall
- 2. Black EPDM rubber
- **3.** Aluminium panel frame with PPC signage
- 4. Green wall
- 5. Split frame wood/aluminium window, PPC finish RAL 9004 Signal Black
- 6. Insulated panel roof system, finish RAL 9004 Signal Black
- 7. Insulated roof system, finish black EPDM rubber
- 8. Modular system rooflights
- 9. White painted brick
- 10. Black painted brick
- 11. Anodized aluminium panel with access door to refuse and cycle store and PPC signage
- **12.** Floor to ceiling height window
- **13.** Top light window
- 14. New access gate with separate pedestrian entrance, PPC signage and retained existing frame

## (1) Section EE

2 Section FF

| Copyright pH+<br>No implied licence exists. This drawing should<br>not be used to calculate areas for the purpose<br>of valuation. Do not scale this drawing. All<br>dimensions to be checked on site by the<br>contractor and such dimensions to be their<br>responsibility. All work must comply with<br>relevant British Standards and Building<br>Regulations requirements. Drawing errors and<br>omissions to be reported to the architect. |                |                                           |              |                                |
|--------------------------------------------------------------------------------------------------------------------------------------------------------------------------------------------------------------------------------------------------------------------------------------------------------------------------------------------------------------------------------------------------------------------------------------------------|----------------|-------------------------------------------|--------------|--------------------------------|
| Revisions<br>Rev. By Date Description                                                                                                                                                                                                                                                                                                                                                                                                            |                |                                           |              |                                |
|                                                                                                                                                                                                                                                                                                                                                                                                                                                  |                |                                           | Planning Iss | ue                             |
|                                                                                                                                                                                                                                                                                                                                                                                                                                                  |                |                                           |              |                                |
|                                                                                                                                                                                                                                                                                                                                                                                                                                                  |                |                                           |              |                                |
| KEY<br>Existing Building<br>Proposed                                                                                                                                                                                                                                                                                                                                                                                                             |                |                                           |              |                                |
|                                                                                                                                                                                                                                                                                                                                                                                                                                                  |                | Sł                                        | -{+          | -                              |
| Albio<br>18 Ea                                                                                                                                                                                                                                                                                                                                                                                                                                   | n Mil<br>ast T | amilton Plu<br>ls, 3rd Flo<br>enter Stree | or           |                                |
| London E1 8DN<br>t : +44 (0)20 7613 1965<br>e : mail@phplusarchitects.com<br>w : www.phplusarchitects.com                                                                                                                                                                                                                                                                                                                                        |                |                                           |              |                                |
| Project Title<br>Symes Works<br>Project Address<br>15a - 37 Camden Hight Street<br>London NW1 7JE<br>Drawing Name<br>Proposed                                                                                                                                                                                                                                                                                                                    |                |                                           |              |                                |
|                                                                                                                                                                                                                                                                                                                                                                                                                                                  |                | EE - FF                                   |              |                                |
| Status<br>Pla                                                                                                                                                                                                                                                                                                                                                                                                                                    |                | ng                                        |              | <b>Scale</b><br>A3 1:200<br>A1 |
| Proj. No. Area <b>Dwg. No.</b> Type Rev<br>861 - X - <b>0301</b> - GA - /                                                                                                                                                                                                                                                                                                                                                                        |                |                                           |              |                                |