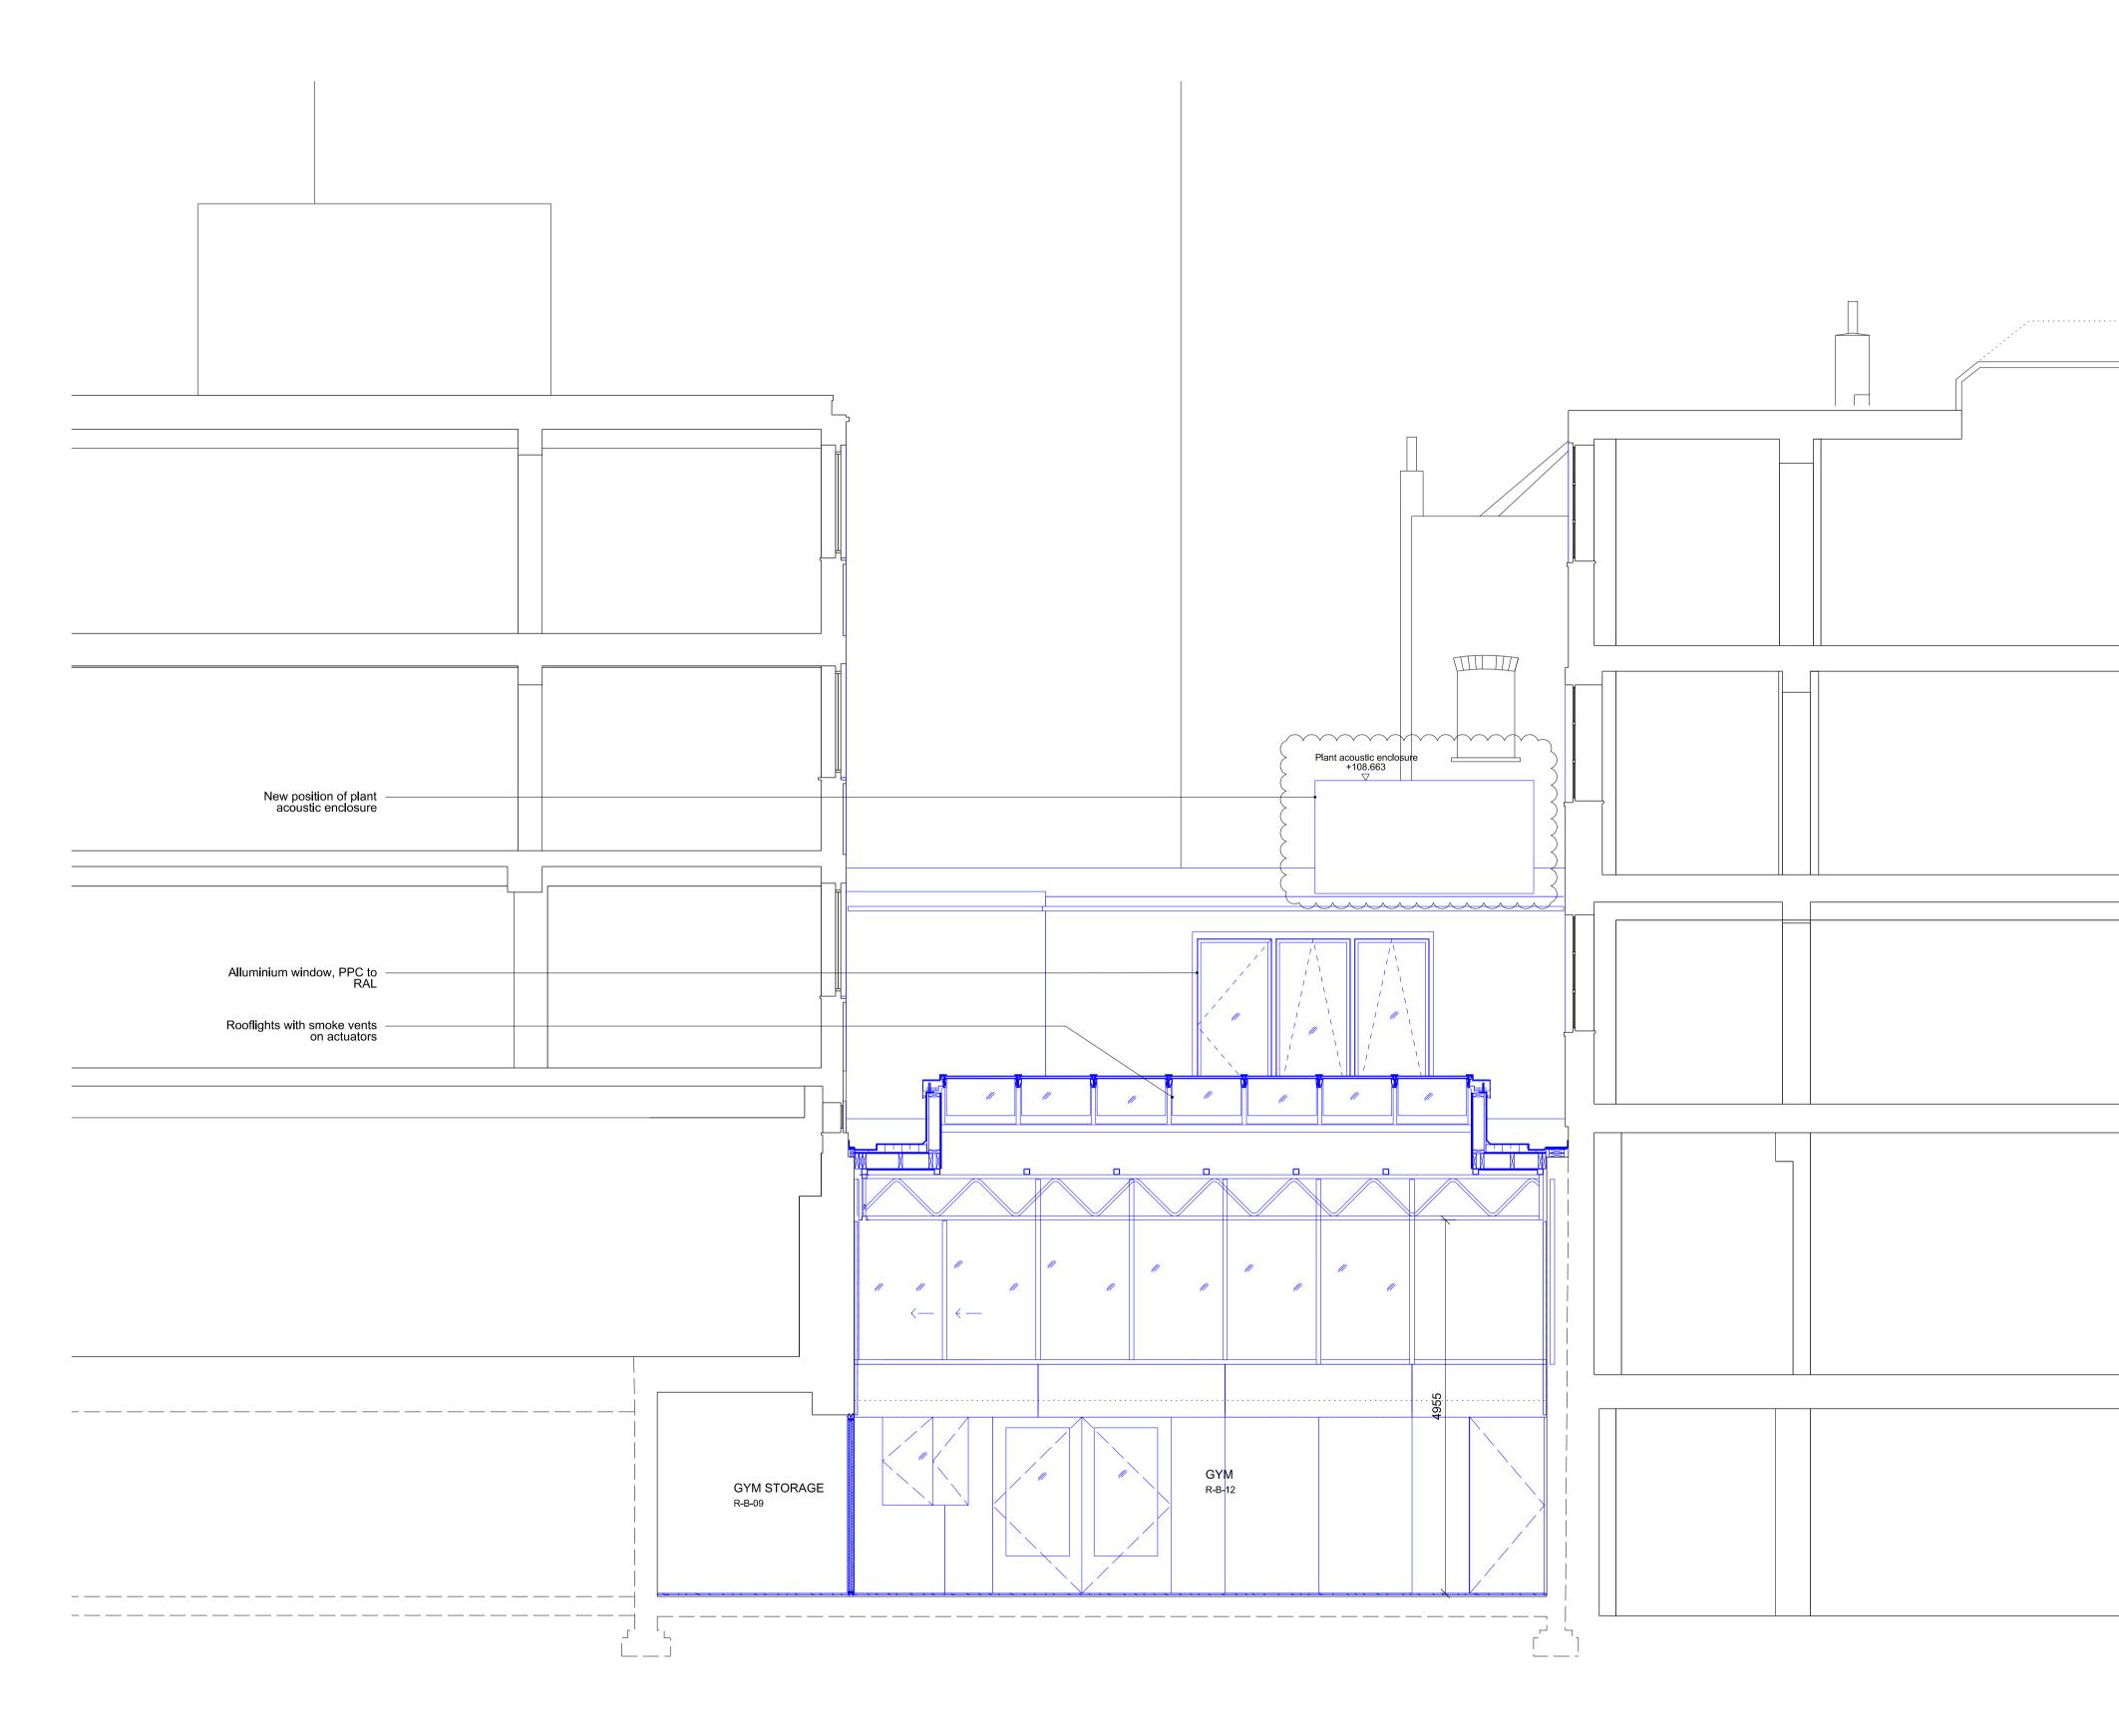

5.0m

|                                                                                                                                   | N                                                                                                                                                                                                                 | DTES:    |                      |
|-----------------------------------------------------------------------------------------------------------------------------------|-------------------------------------------------------------------------------------------------------------------------------------------------------------------------------------------------------------------|----------|----------------------|
|                                                                                                                                   |                                                                                                                                                                                                                   |          | EXISTING<br>PROPOSED |
|                                                                                                                                   |                                                                                                                                                                                                                   |          |                      |
|                                                                                                                                   |                                                                                                                                                                                                                   |          |                      |
| Proposed Parapet<br>+107.480<br>                                                                                                  |                                                                                                                                                                                                                   |          |                      |
| <br>                                                                                                                              |                                                                                                                                                                                                                   |          |                      |
| First Floor FFL<br>+103.690<br><br><br>+103.417 FCL                                                                               |                                                                                                                                                                                                                   |          |                      |
| round Floor FFL<br>+100.460<br>Entrance FFL<br>+100.140<br><br>+100.220 USL<br>+99.970 USL                                        | P2<br>P1                                                                                                                                                                                                          | 29.03.19 | Planning<br>Planning |
| Basement Floor FFL<br>+97.860<br>▽                                                                                                | RevDateDescription6a Architects<br>Rapier House<br>40 Lambs Conduit Street<br>London WC1N 3LJ<br>t +44(0)20 7242 5422<br>f +44(0)20 7242 3646post@6a.co.uk<br>www.6a.co.uk                                        |          |                      |
| PROJECT: Bedford House<br>JOB: 255<br>TITLE: Proposed Section C<br>STATUS: Planning<br>DATE: 29.3.19 SCALE: 1:50(A1)<br>1:100(A3) |                                                                                                                                                                                                                   |          |                      |
|                                                                                                                                   | 1:100(A3)   REV: P2 NUMBER: 1602   DO NOT SCALE FROM THIS DRAWING. ALL DIMENSIONS ARE TO BE CHECKED ON SITE. THIS DRAWING IS TO BE READ IN CONJUNCTION WITH ALL CONSULTANTS INFORMATION   DRAWN: RC INSPECTED: SI |          |                      |