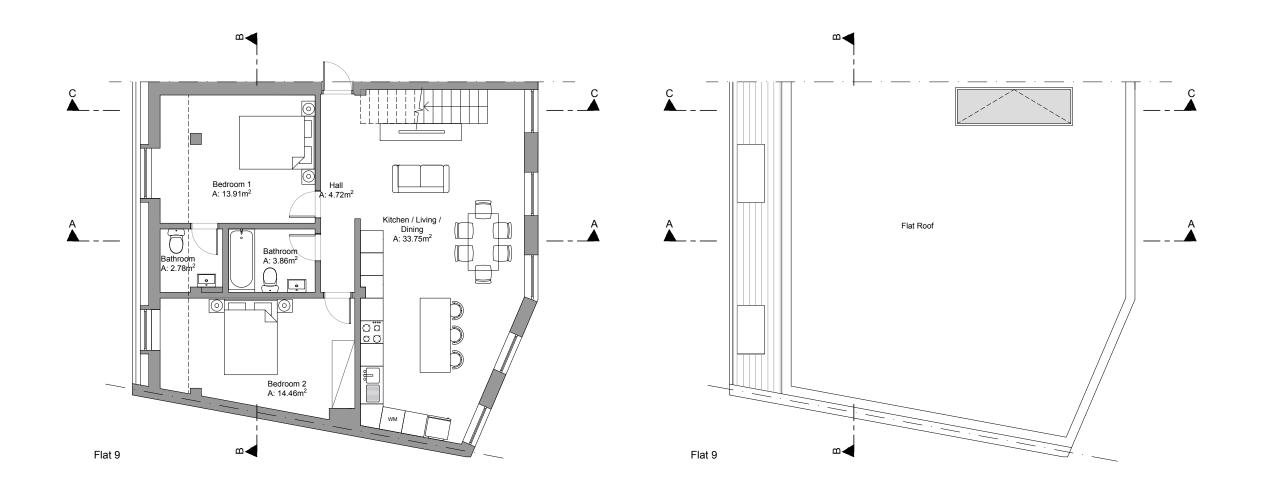

Proposed 4 th Floor Plan

Proposed Roof Floor Plan

NOTES:
THE CONTRACTORS ARE TO CHECK ALL DIMENSIONS, DRAIN RUNS AND GENERAL CONDITIONS ON SITE BEFORE WORKS COMMENCE, AND INFORM PINNACLE ARCHITECTURE IMMEDIATELY UPON DISCOVERY OF ANY ERRORS, OMISSIONS OR DISCREPANCIES ALL WORKS ARE TO BE CARRIED OUT IN ACCORDANCE WITH CURRENT BUILDING REGULATIONS, BRITISH STANDARDS, CODE OF PRACTICE AND LOCAL AUTHORITY REQUIREMENTS. DO NOT SCALE FROM THIS DRAWING WITHOUT FIRST OBTAINING WRITTEN AUTHORIZATION FROM PINNACLE ARCHITECTURE.
THE CONTENTS OF THIS PLAN INCLUDING THE PRINTED NOTES ARE COPYRIGHT AND REPRODUCTION IN WHOLE OR PART IS NOT PERMITTED WITHOUT PRIOR CONSENT OF PINNACLE ARCHITECTURE.

## 23 - 24 Great James Street, London WC1N 3ES

R00

Proposed 4 th Floor Plan and Proposed Roof Floor Plan-Flat 9

| SCALE |       | DRAWN BY | DATE | CHECKED BY |
|-------|-------|----------|------|------------|
| A3    | 1:100 |          |      |            |
| A1    | 1:50  |          |      |            |