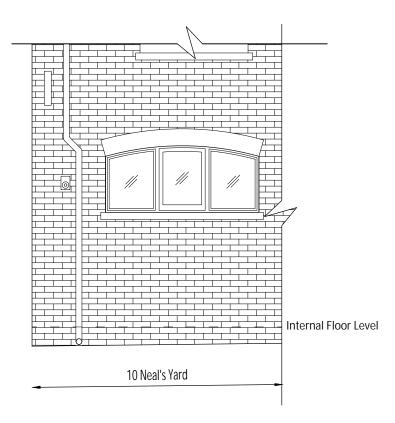

### North Elevation

West Elevation

Window Section A-A

#### North Elevation

West Elevation

Window Section A-A