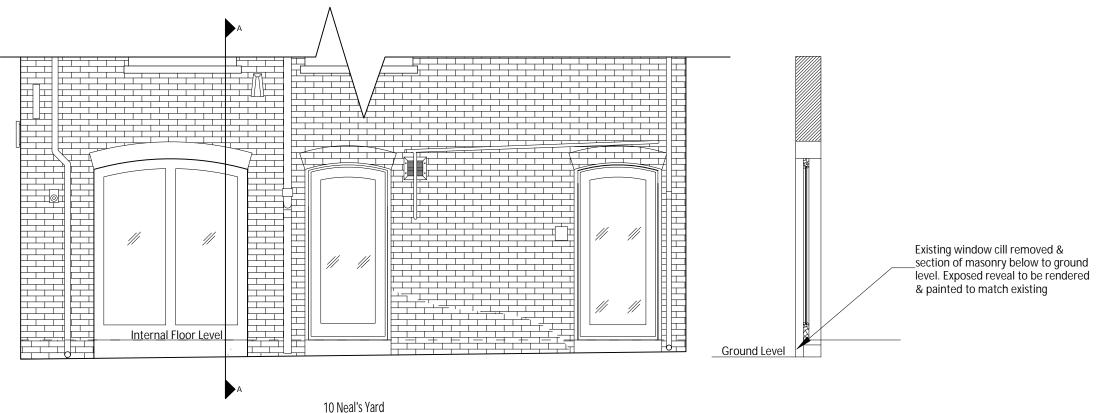

### North Elevation

West Elevation

Window Section A-A

#### Elevations & Section As Existing

PROJECT NA

Window Adjustments

....

10 Neals Yard, London, WC2H 9ER

|          | <u> </u>    |
|----------|-------------|
| JOB NO.  | DRAWING NO. |
| 23033    | E02         |
|          |             |
| SCALE    | DATE        |
| 1:50@A3  | Dec 2018    |
|          |             |
| DRAWN BY | CHECKED BY  |
| KK       | XX          |
|          |             |