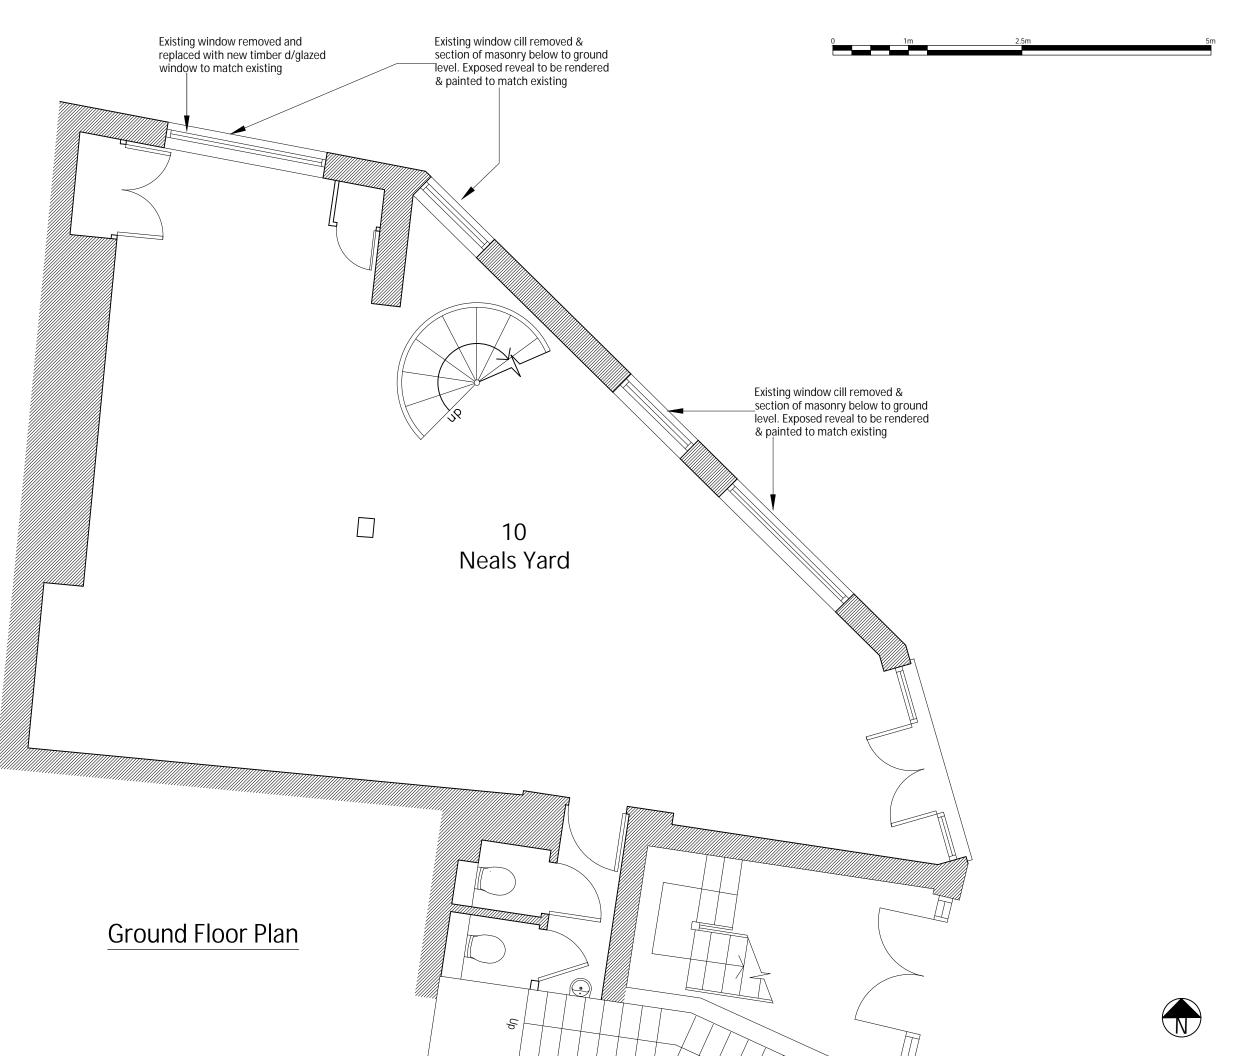

Ground Floor Plan As Proposed

PROJECT NAM

Window Adjustments

ADDRES

10 Neals Yard, London, WC2H 9ER

| JOB NO. 23033 | DRAWING NO.   |
|---------------|---------------|
| 1:50@A3       | Dec 2018      |
| DRAWN BY KK   | CHECKED BY XX |