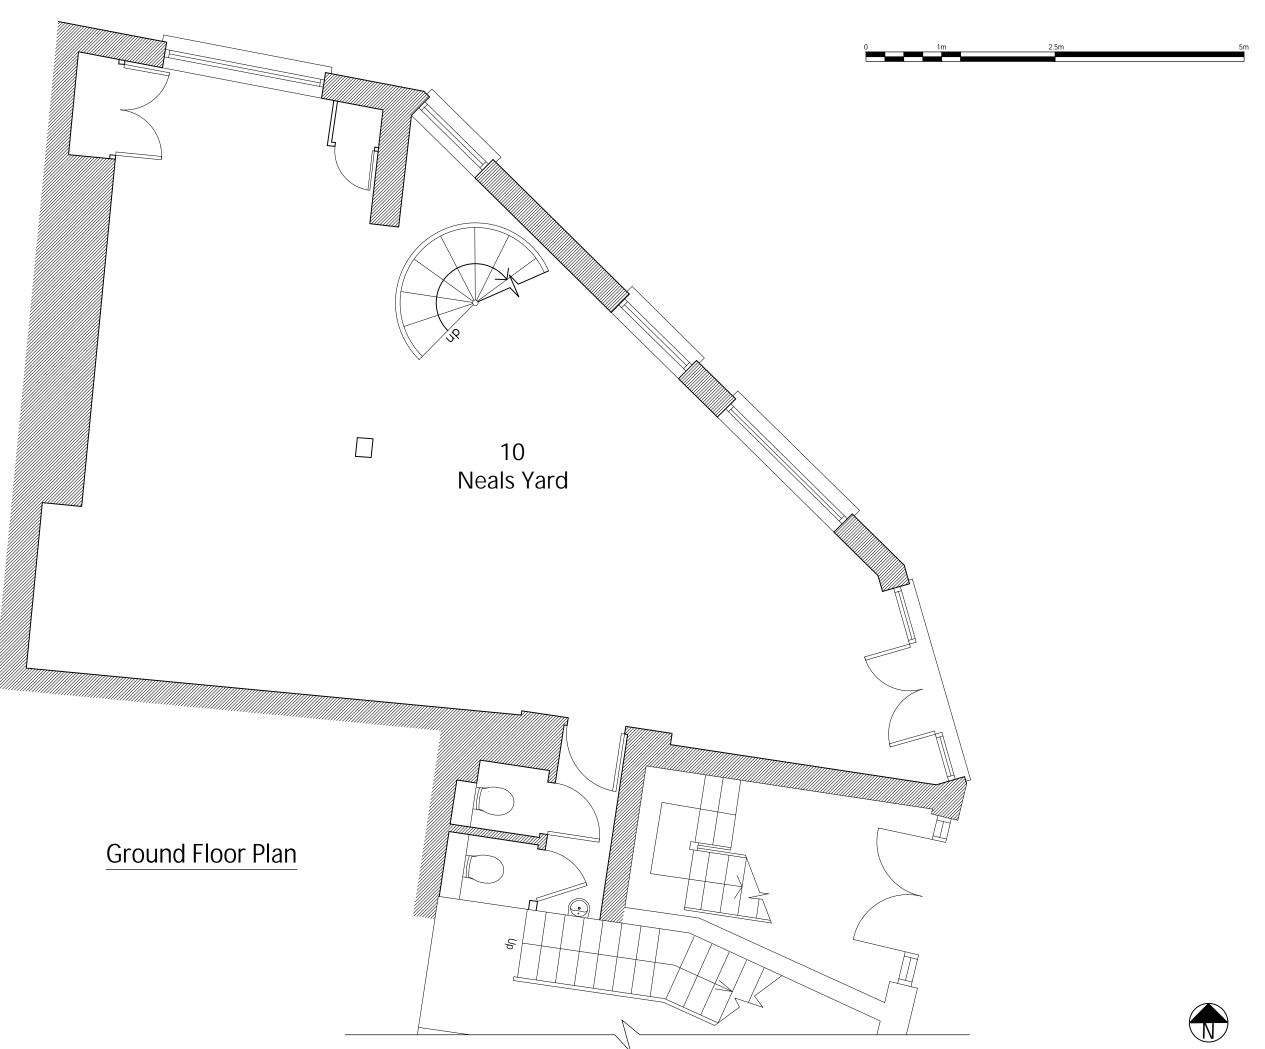

Ground Floor Plan As Existing

PROJECT NA

Window Adjustments

ADDRESS

10 Neals Yard, London, WC2H 9ER