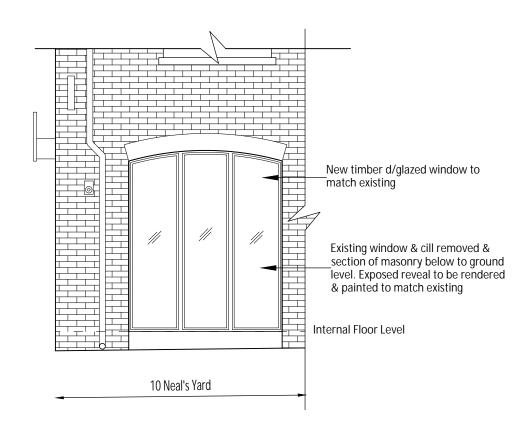

#### North Elevation

West Elevation

Window Section A-A

Elevations & Section As Proposed

PROJECT NAM

Window Adjustments

ADDRESS

10 Neals Yard, London, WC2H 9ER

| 23033       | P02           |
|-------------|---------------|
| 1:50@A3     | Dec 2018      |
| DRAWN BY KK | CHECKED BY XX |