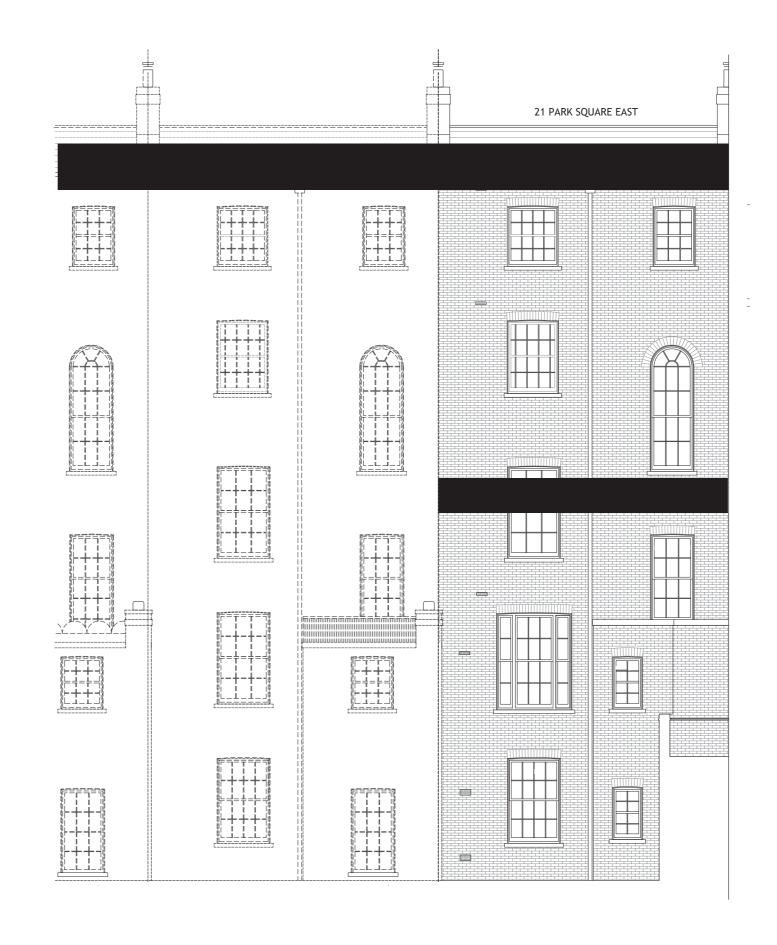

| Mira A-Architecture & Engineering Ltd                               |                                                                     | Client: D. U.                                                                                                                                                                                                                                                               | Drawing Title:             | Job Title:                                                | Drawing No: | Drawing Scale: | Date:      | Stage:                                     |  | All design, ideas, and arrangements as indicated on these drawings are the legal property of  Mira A - Architecture Engineering Product Design Limited and will be restricted to the original site                                                                                                | . MY M .  |
|---------------------------------------------------------------------|---------------------------------------------------------------------|-----------------------------------------------------------------------------------------------------------------------------------------------------------------------------------------------------------------------------------------------------------------------------|----------------------------|-----------------------------------------------------------|-------------|----------------|------------|--------------------------------------------|--|---------------------------------------------------------------------------------------------------------------------------------------------------------------------------------------------------------------------------------------------------------------------------------------------------|-----------|
| 33 Cavendish Square<br>Tel: +44 (0) 207 544 8477<br>info@mira-a.com | <b>London</b> W1G 0PW<br>Fax:+44 (0) 207 544 8401<br>www.mira-a.com | 21 Park Square East<br>London NW1 4LH                                                                                                                                                                                                                                       | Rear Elevation as Existing | Security Bars to Rear<br>Windows at<br>Lower Ground Level | 700/101     | 1:100 A3       | March 2019 | Planning and<br>Listed Building<br>Consent |  | and specific project for which they were prepared. There shall be no changes or deviations from these drawings and documents without the written consent. Visual contact with these drawings shall constitute prima facia evidence of the acceptance of all these restrictions without prejudice. | RIBA RIBA |
|                                                                     |                                                                     | C 2019 Mira A - Architecture Engineering Product Design Limited. The copyright in this drawing is the property of Mira A - Architecture & Engineering Product Design Limited without whose express written consent it may not be used, published or reproduced in any form. |                            |                                                           |             |                |            |                                            |  |                                                                                                                                                                                                                                                                                                   |           |