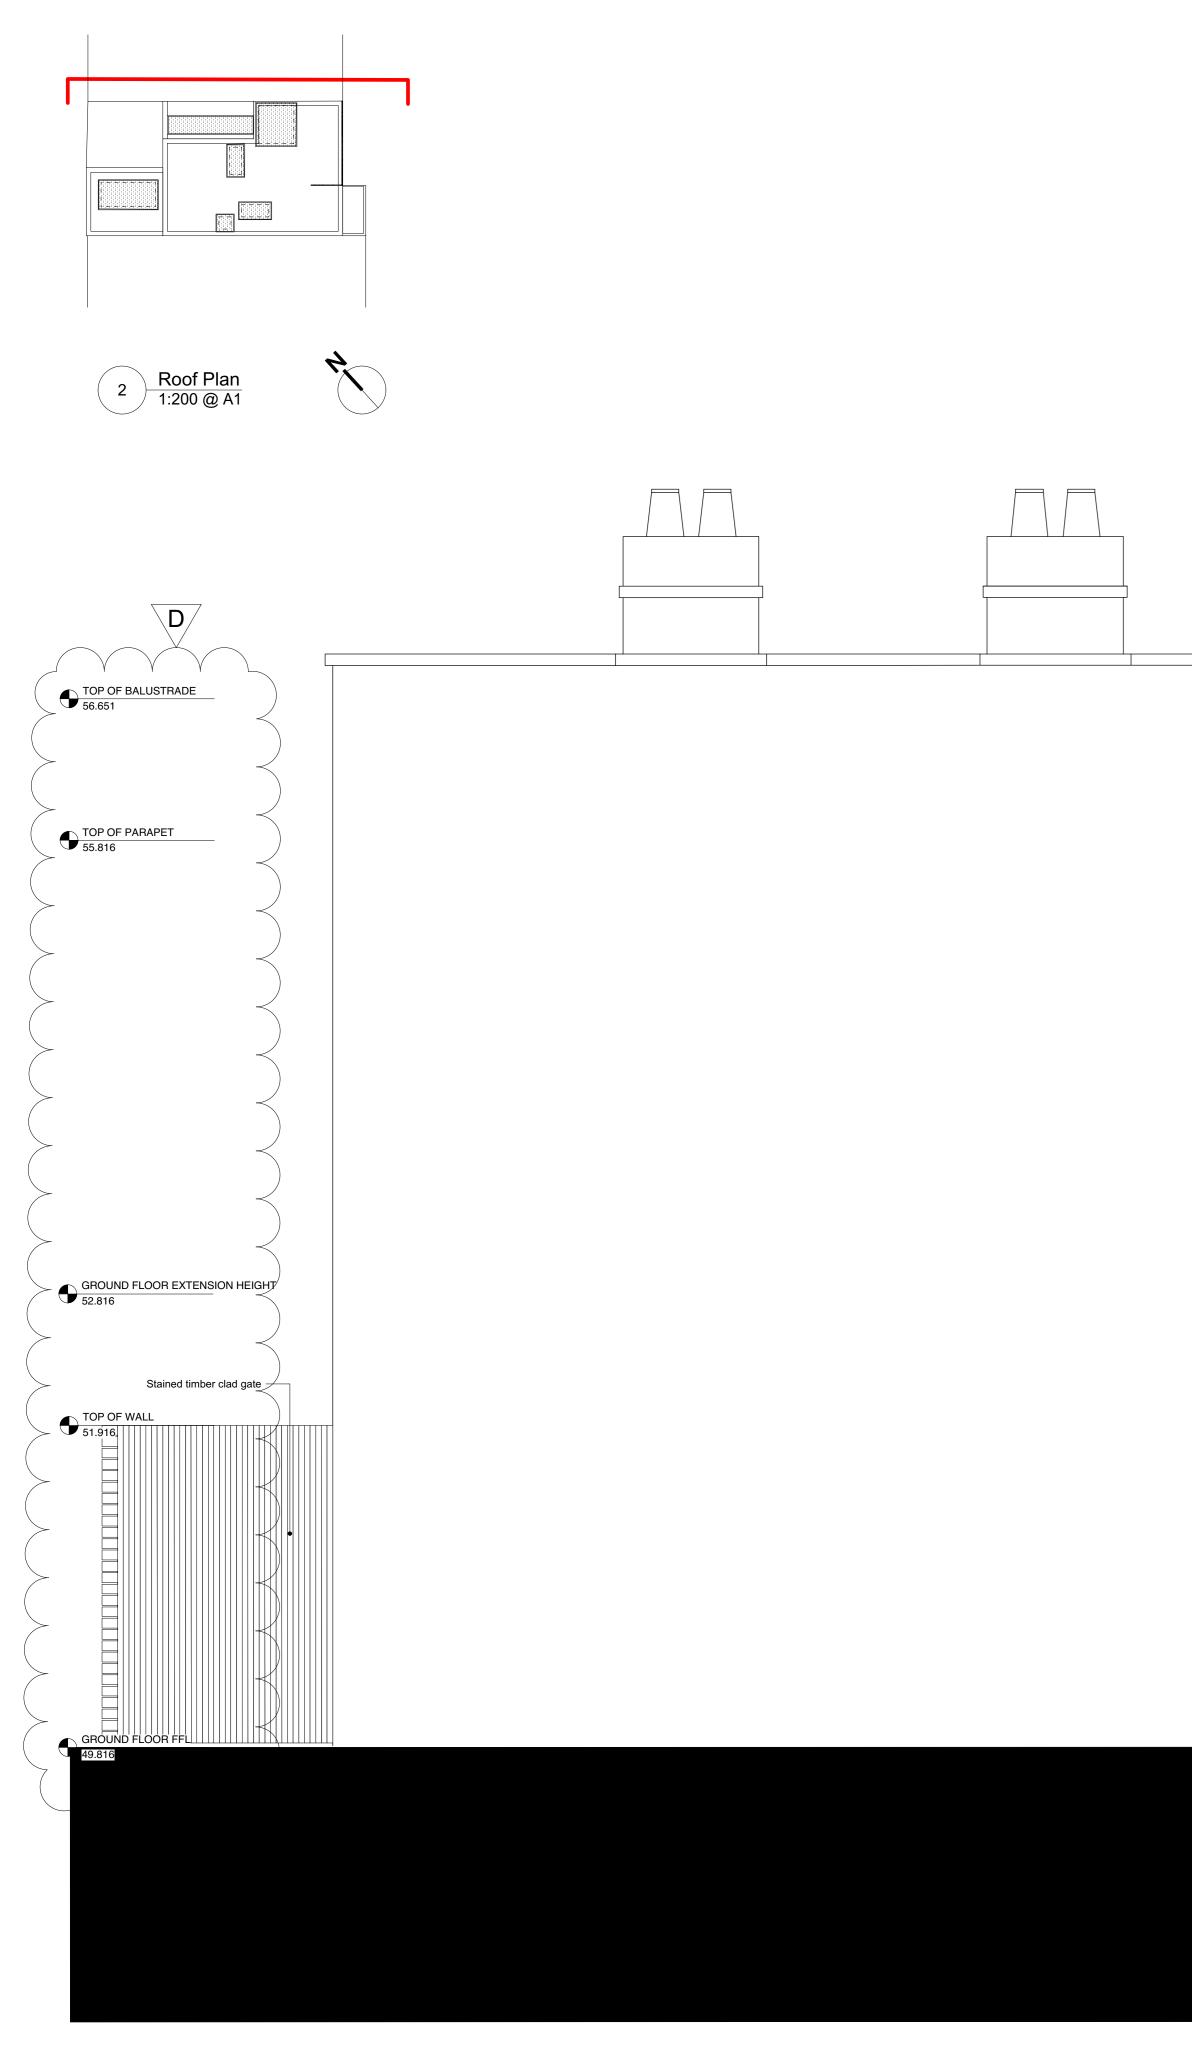

Proposed NE Elevation\_existing context Drawing Number Revision 14107\_307 D Date Scale 28.07.15 1:25@A1 Purpose Planning Project 59 Camden Mews Client Charles Morin & Emilie Bellet

ARCHITECTS

Title

57 Bayham Place London, NW1 0ET www.threefoldarchitects.com