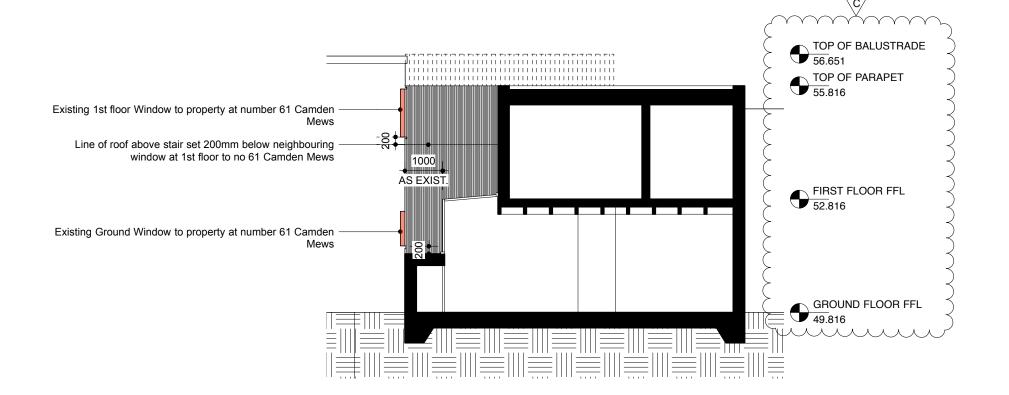

Proposed Section AA 1:100 @ A3

- General notes
  1. Dimensioned drawings only. **Do not scale.** All dimensions and levels to be checked on site prior to commencement of any works, and/or preparation of any shop drawings.
- Any discrepencies in coordinates, levels,
- Any discrepencies in coordinates, levels, or dimensions and must be reported to the architect immediately.
   All temporary works to be responsibility of the contractor.
   This drawing is to be read in conjunction with all relevant Architect's drawings, specifications and other Consultant's information.
- Threefold Architecture Ltd retain the copyright to this drawing which may not be reproduced or copied without prior written consent.

Rev Date Notes

11.09.17 -

A 03.10.17 Planning

23.01.19 Submitted for Planning

C 02.04.19 Dimensions added for CSCAAC

Proposed Section AA Drawing Number Revision 14107\_200 C

08.09.2017 1:100@A3 Purpose

Planning Project 59 Camden Mews