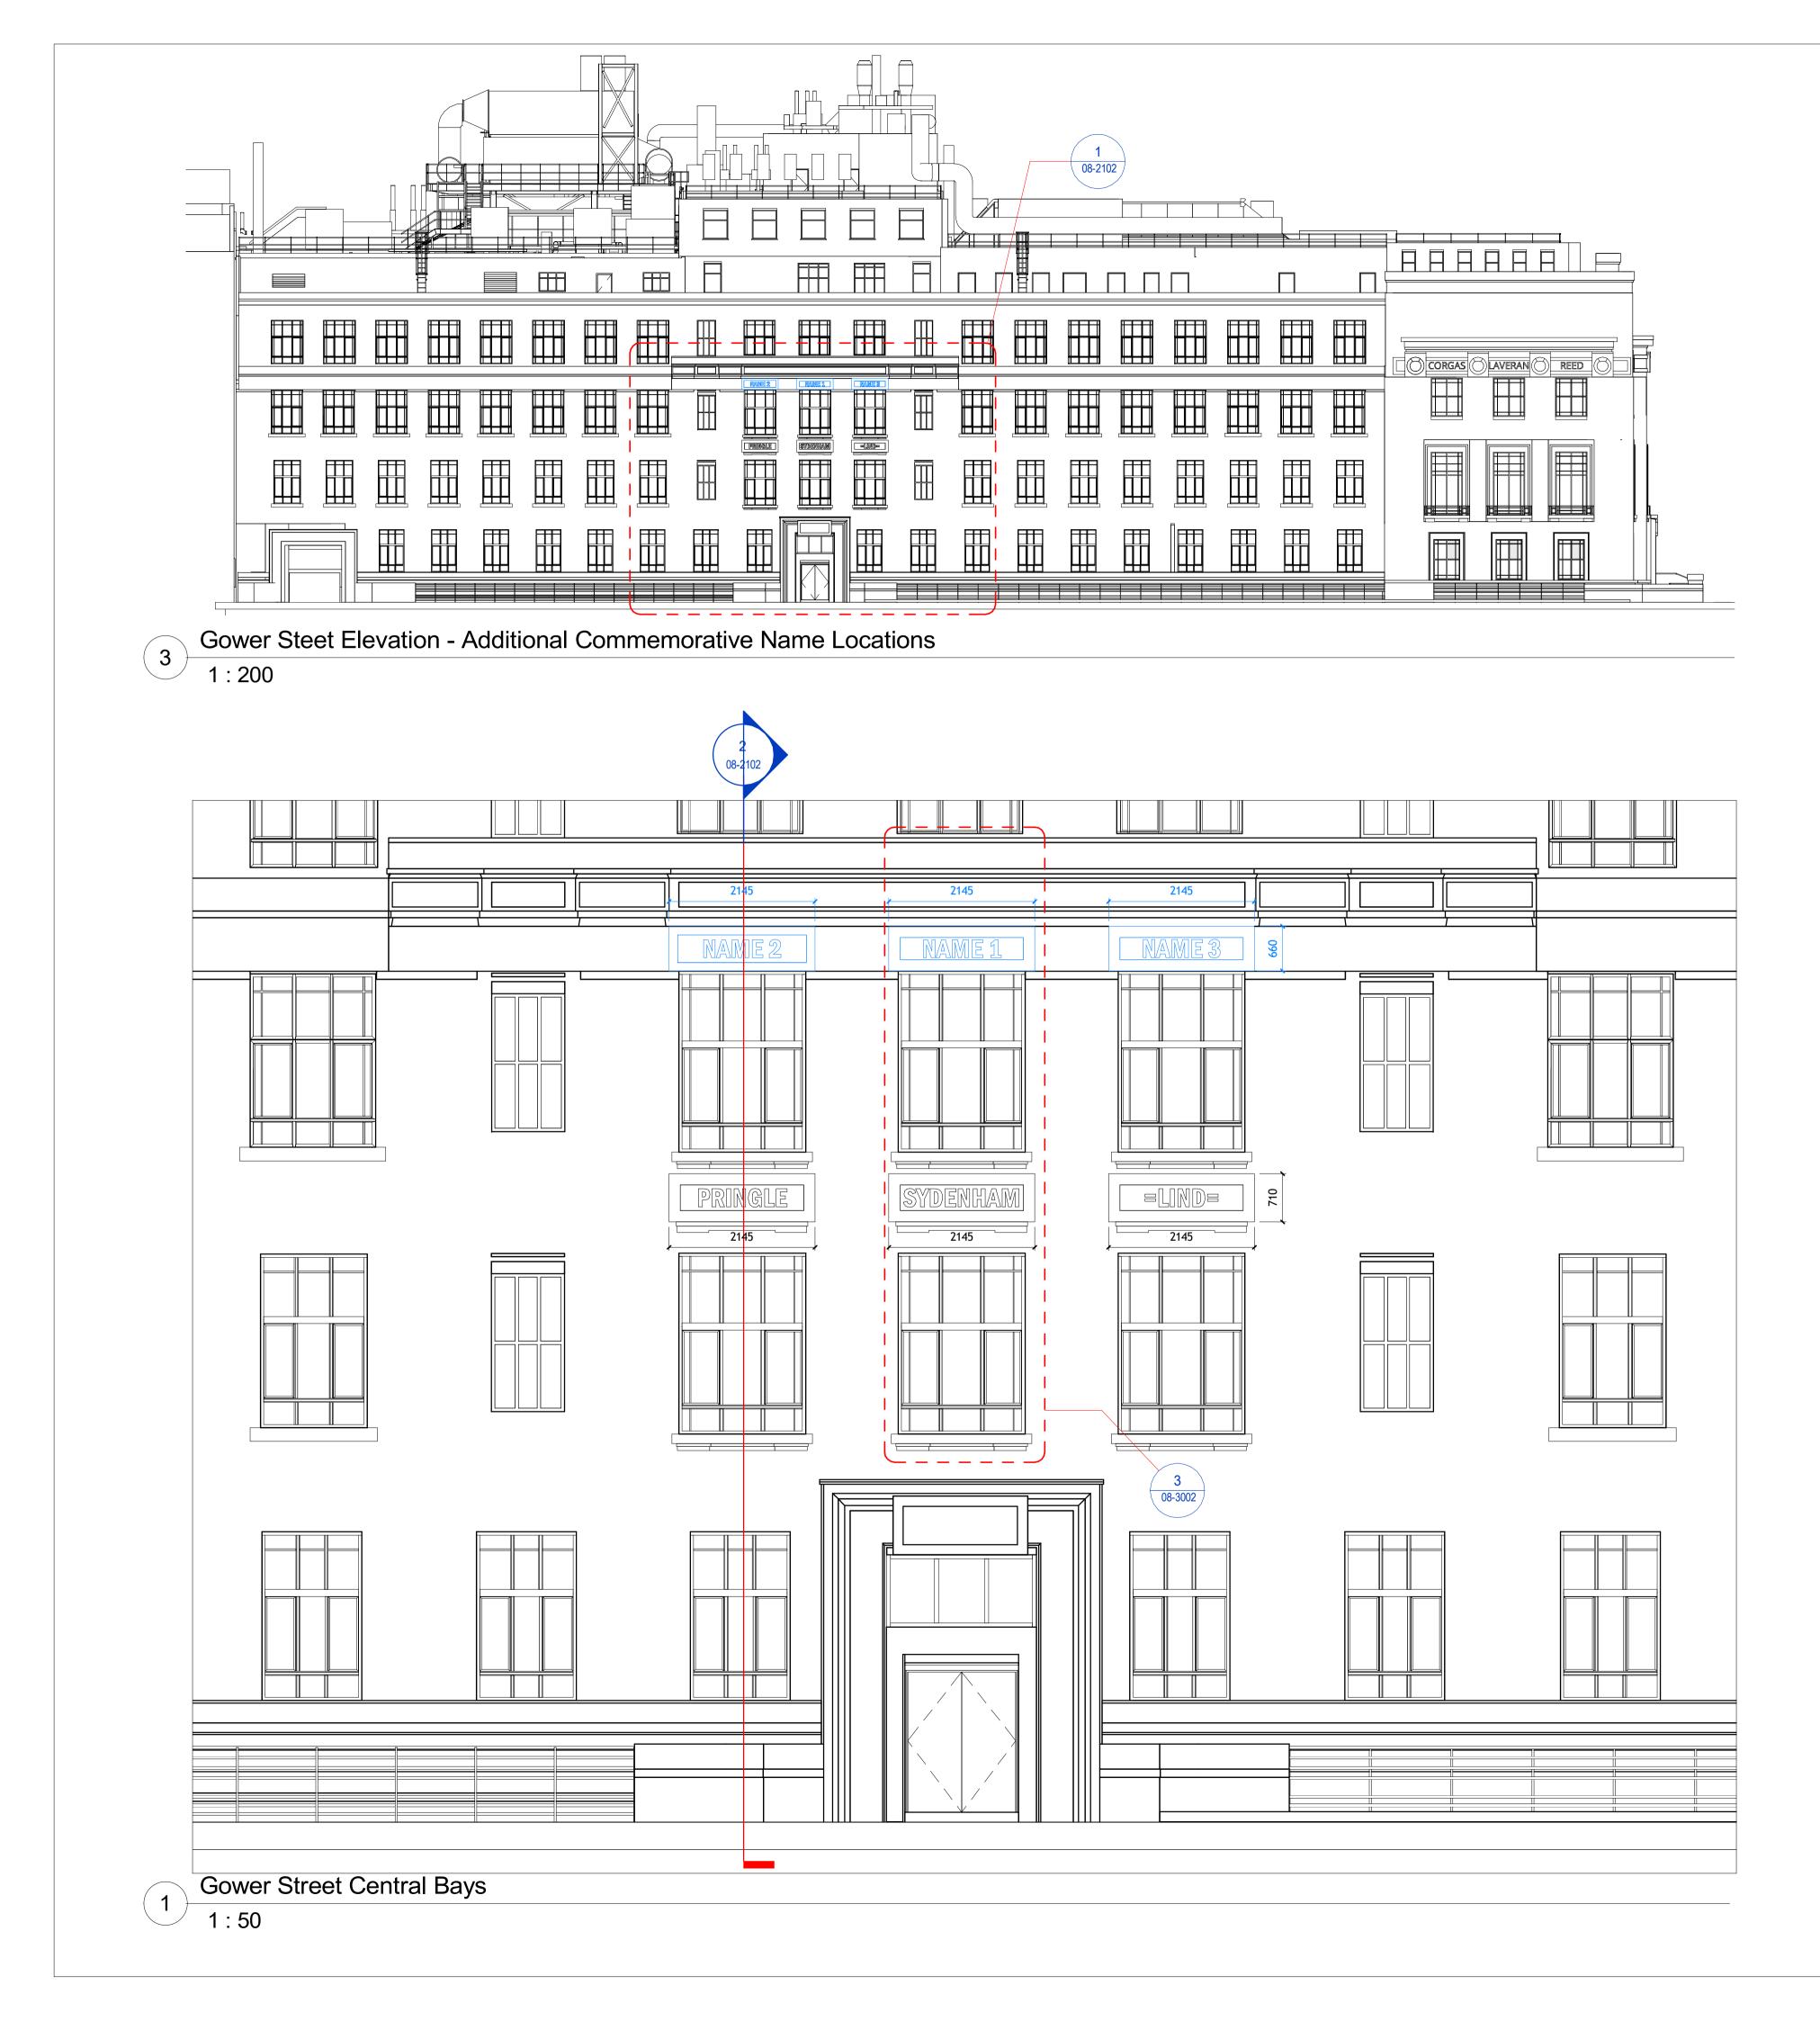

|                |   | DO NOT SCALE<br>THIS DRAWING IS © IAN RITC<br>Dimensions to be verified ou<br>Figured dimensions to take<br>All discrepancies to be clari<br>Unless otherwise stated all | n site.<br>preference to those scaled.<br>fied with the project Architect.                                                        |
|----------------|---|--------------------------------------------------------------------------------------------------------------------------------------------------------------------------|-----------------------------------------------------------------------------------------------------------------------------------|
|                |   | This drawing is the property<br>issued on the condition it is<br>disclosed                                                                                               | levels to be AOD.<br>y of Ian Ritchie Architects Ltd. and is<br>not reproduced, retained or<br>, either wholly or in part without |
|                |   |                                                                                                                                                                          | REVISION                                                                                                                          |
|                |   | X                                                                                                                                                                        | IN ABEYANCE                                                                                                                       |
|                |   | 1:50 0M 1M<br>├                                                                                                                                                          |                                                                                                                                   |
|                |   |                                                                                                                                                                          |                                                                                                                                   |
|                |   |                                                                                                                                                                          |                                                                                                                                   |
|                |   |                                                                                                                                                                          |                                                                                                                                   |
|                |   |                                                                                                                                                                          |                                                                                                                                   |
|                |   |                                                                                                                                                                          |                                                                                                                                   |
|                |   |                                                                                                                                                                          |                                                                                                                                   |
|                |   |                                                                                                                                                                          |                                                                                                                                   |
| 4              |   |                                                                                                                                                                          |                                                                                                                                   |
| 08-3002        |   |                                                                                                                                                                          |                                                                                                                                   |
|                |   |                                                                                                                                                                          |                                                                                                                                   |
|                |   | Rev Date By Ck   Job Title                                                                                                                                               |                                                                                                                                   |
|                |   |                                                                                                                                                                          | HOOL OF<br>ID TROPICAL<br>(EPPEL STREET)                                                                                          |
|                |   | Drawing Title<br>Additional<br>Commemor<br>Proposed L                                                                                                                    | rative Names -<br>ocations                                                                                                        |
|                |   |                                                                                                                                                                          | AIRCI-MITEGTS Ltd.<br>ondon E14 8AZ                                                                                               |
|                |   | 110 Three Colt Street L<br>Tel: (44) 2073381100 Fa<br>2073381199                                                                                                         |                                                                                                                                   |
|                |   | Status<br>PLANNING                                                                                                                                                       |                                                                                                                                   |
| n Central Bays |   | Scale<br>As indicated@A                                                                                                                                                  | 05/15/17                                                                                                                          |
|                | - | Job No. Drawing No                                                                                                                                                       | CR AS<br>. Rev.                                                                                                                   |
|                |   | 739-IRAL-4<br>739 08-2102                                                                                                                                                | AN-<br>Z A                                                                                                                        |