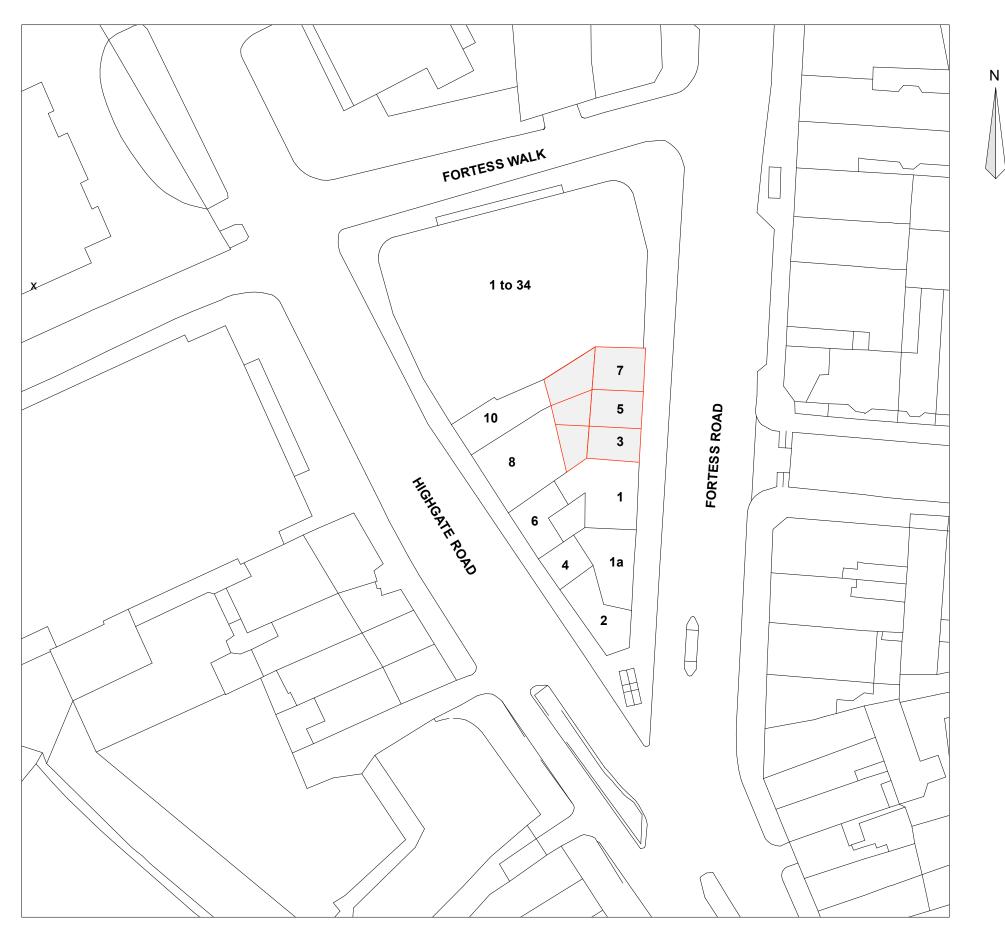

## **Existing Site Plan**

Scale 1:500

## **GLA Architecture and Design**

Southgate Office Village, Block E, First Floor, 286A Chase Road, London, N14 6HF T 020 8886 5100 F 020 8886 0669 E g@glaad.co.uk

| MR. MARIO TYRIMOU                                                                                                 |  |  |  |
|-------------------------------------------------------------------------------------------------------------------|--|--|--|
| Main Contractor                                                                                                   |  |  |  |
| Project<br>RESIDENTIAL & COMMERCIAL<br>DEVELOPMENT TO No 3,5 & 7 FORTESS<br>ROAD KENTISH TOWN,<br>LONDON, NW5 1AA |  |  |  |
| Drawing Title EXISTING SITE PLAN                                                                                  |  |  |  |