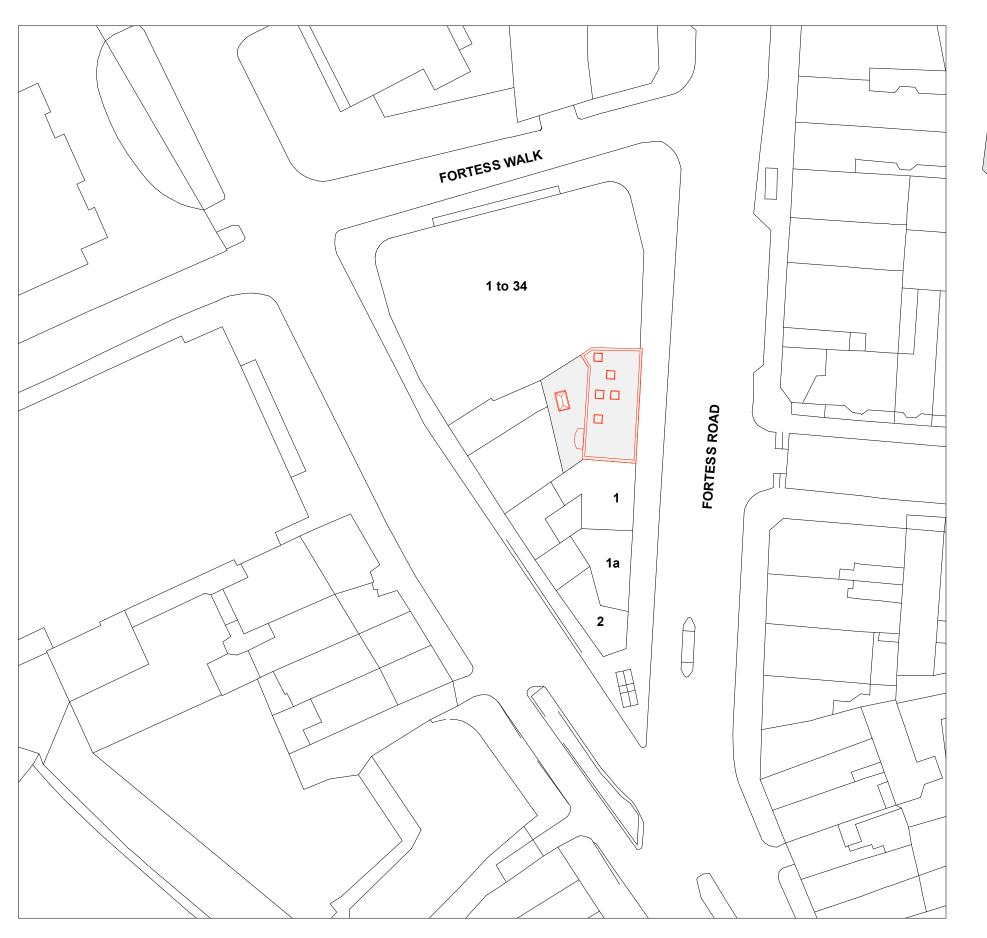

## **Proposed Site Plan**

## Scale 1:100

MR. MARIO TYRIMOU

Main Contractor

Project RESIDENTIAL & COMMERCIAL DEVELOPMENT TO No 3,5 & 7 FORTESS ROAD KENTISH TOWN, LONDON, NW5 1AA

Drawing Title PROPOSED SITE PLAN

| Scale<br>1:100 @ A3 | Date<br>August 2015 | Drawn By<br>SH |
|---------------------|---------------------|----------------|
| Project No.<br>1539 | Drawing No.         | Rev.           |
| 1333                | 04                  | Δ1             |