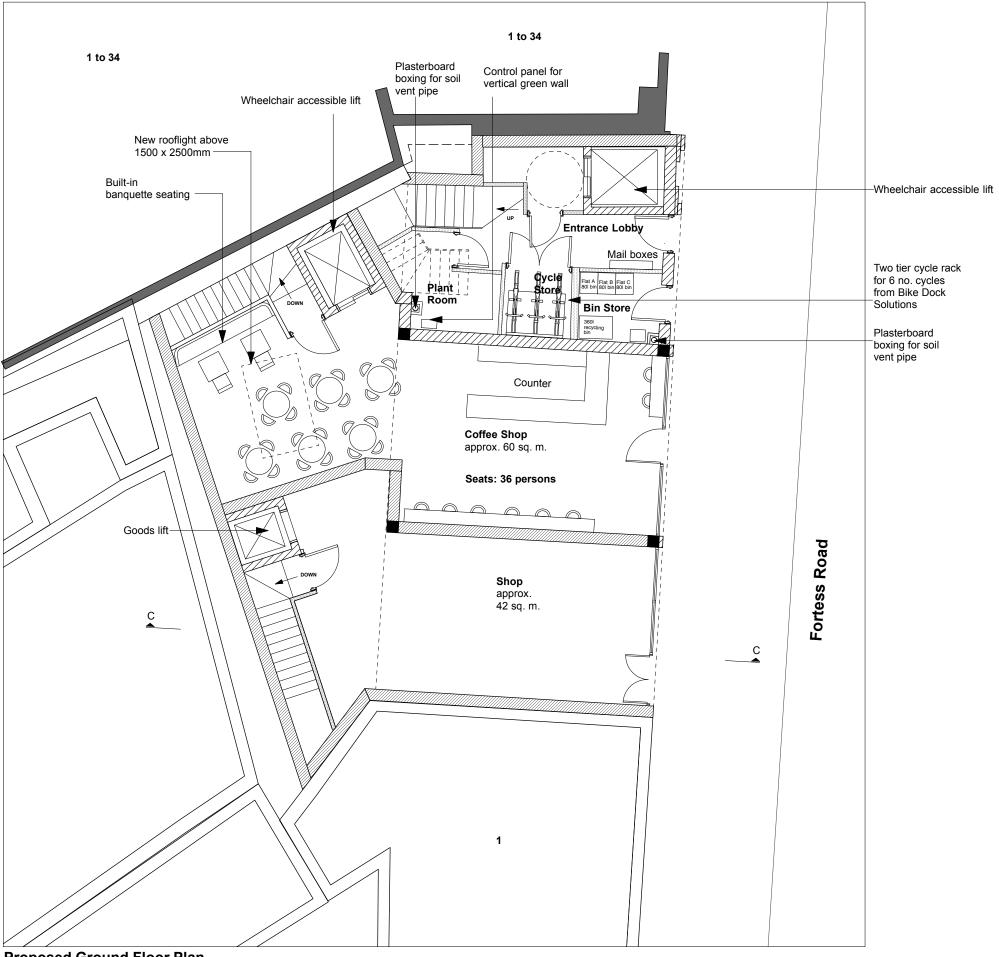

**Proposed Ground Floor Plan** Scale 1:100

Note:

Ν

Coffee Shop Ground Floor: Approx. 57.5 sq. m.

Shop Ground Floor:

Approx. 42 sq.m.

Note:

Coffee Shop Total: Approx. 141 sq. m.

Shop Total: Approx. 103 sq.m.