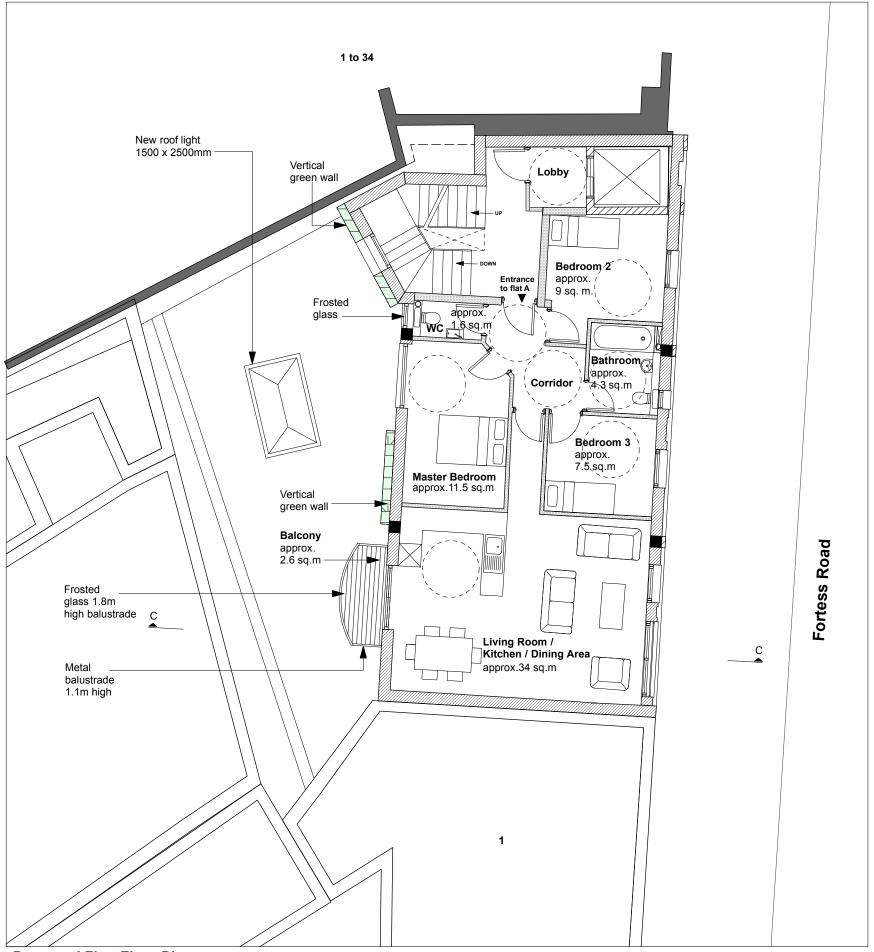

**Proposed First Floor Plan Scale 1:100** 

Ν

Flat A: approx. 76.5 sq.m 3 Bedroom, 4 Persons

Drawing Title PROPOSED FIRST FLOOR PLAN

| Scale<br>1:100 @ A3 |             | Drawn By<br>SS, EG |
|---------------------|-------------|--------------------|
| Project No.<br>1539 | Drawing No. | Rev.               |
| 1000                | 00          | / 10               |