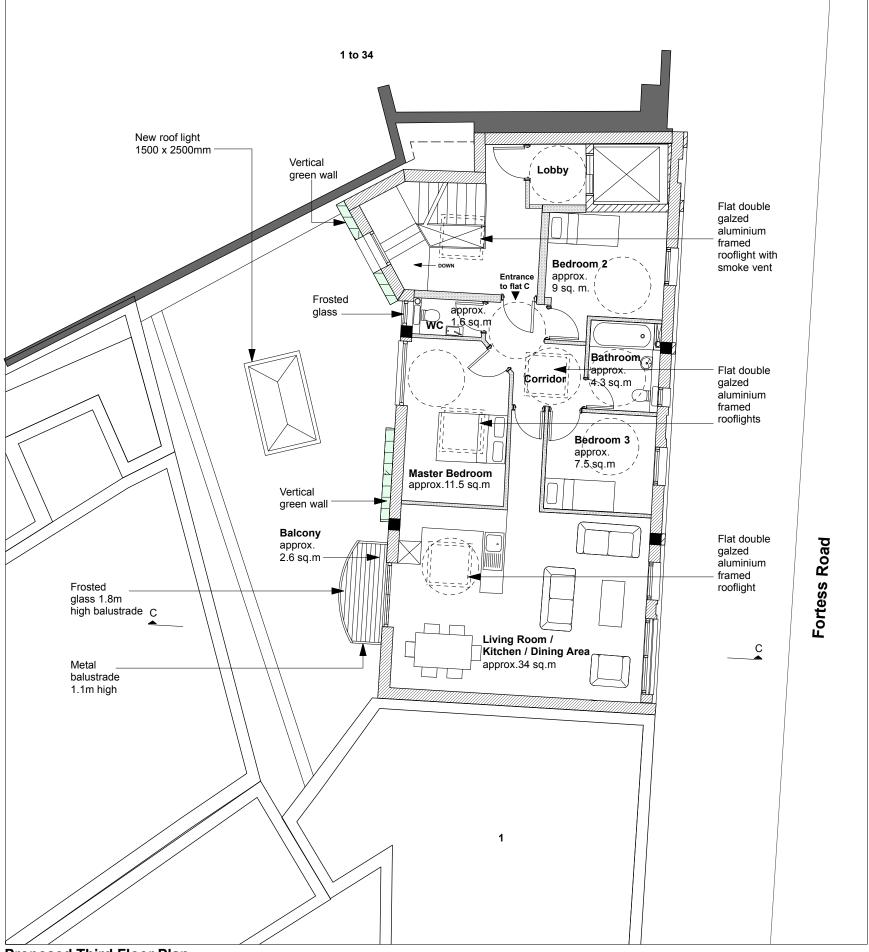

**Proposed Third Floor Plan** 

Scale 1:100

Note:

Flat C : Approx. 76.5 sq. m. 3 Bedroom 4 Person

## PROPOSED THIRD FLOOR PLAN

| Scale<br>1:100 @ A3 | Date<br>May 2016 | Drawn By<br>SH |
|---------------------|------------------|----------------|
|                     | Drawing No. 08   | Rev. A4        |
| .000                | • •              | / ` `          |