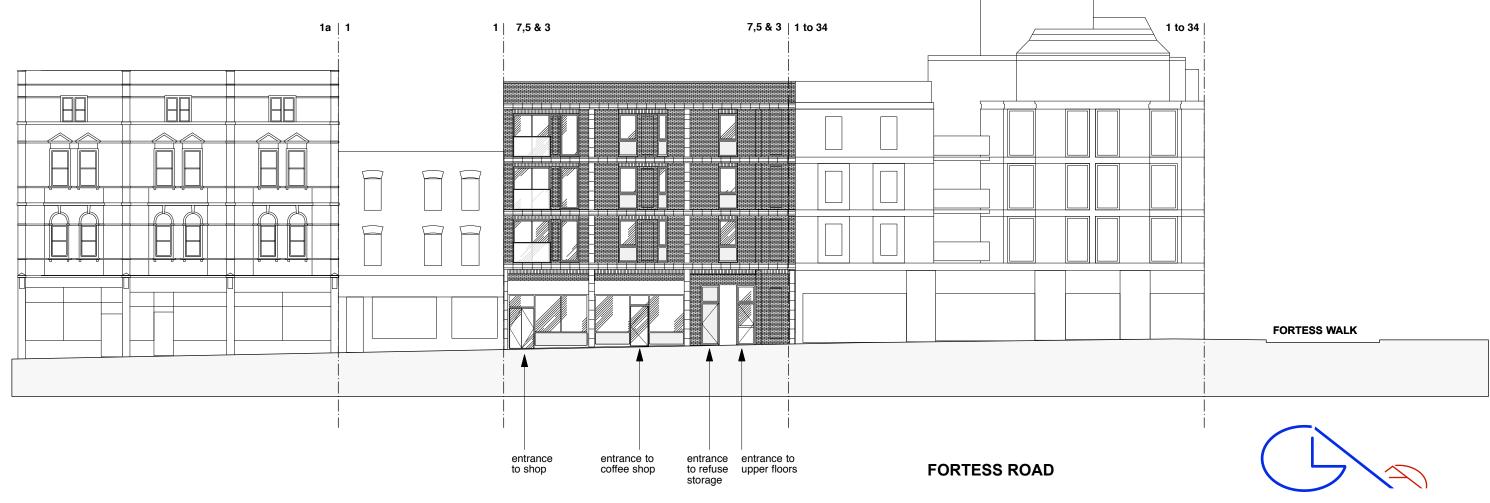

Revision:- A2: 23.06.17: dk : Scheme amended.
Revision:- A1: 24.10.16: eg : Scheme amended.

MR. MARIO TYRIMOU

Main Contractor

Project RESIDENTIAL & COMMERCIAL DEVELOPMENT TO No 3,5 & 7 FORTESS ROAD KENTISH TOWN, LONDON, NW5 1AA

PROPOSED FRONT ELEVATION

| Scale               | Date        | Drawn By   |  |
|---------------------|-------------|------------|--|
| 1:200 @ A3          | August 2015 | SH, EG     |  |
| Project No.<br>1539 | Drawing No. | Rev.<br>A4 |  |