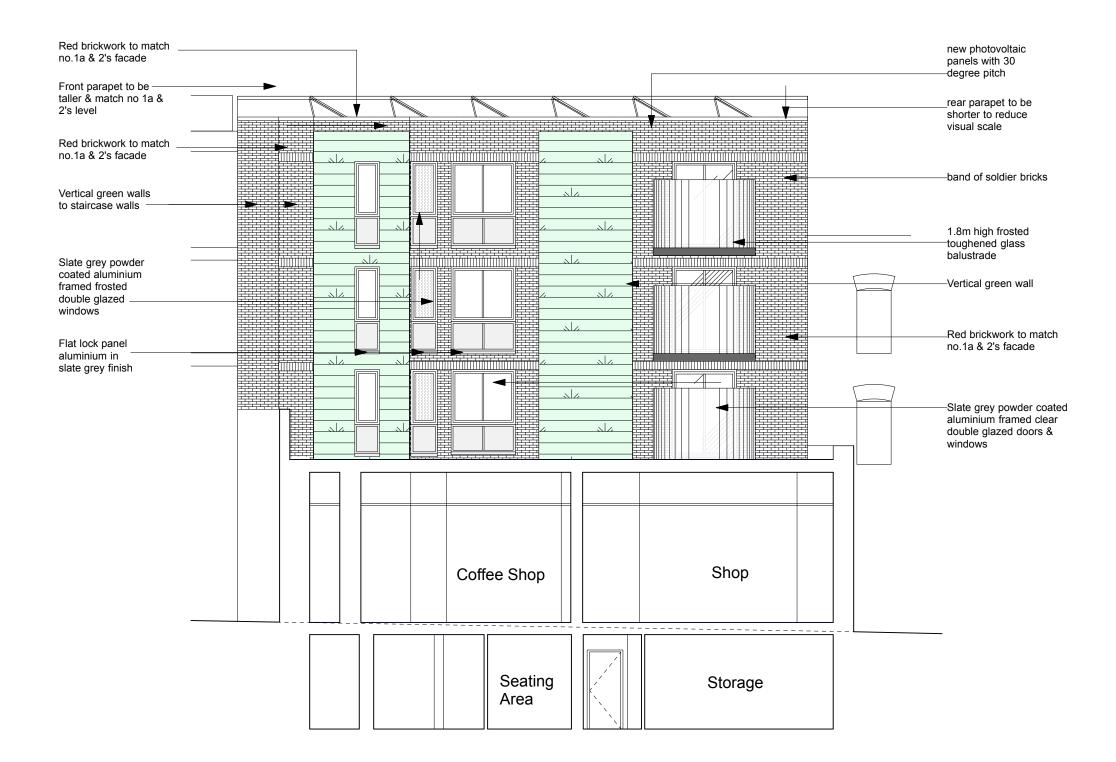

**Proposed Rear Elevation** Scale 1:100

5 M 2 3 4

## Drawing Title PROPOSED REAR ELEVATION

| Scale<br>1:100 @ A3 | Date<br>May 2016 | Drawn By<br>SH, EG |
|---------------------|------------------|--------------------|
| Project No.         | Drawing No.      | Rev.               |
| 1539                | 14               | A5                 |