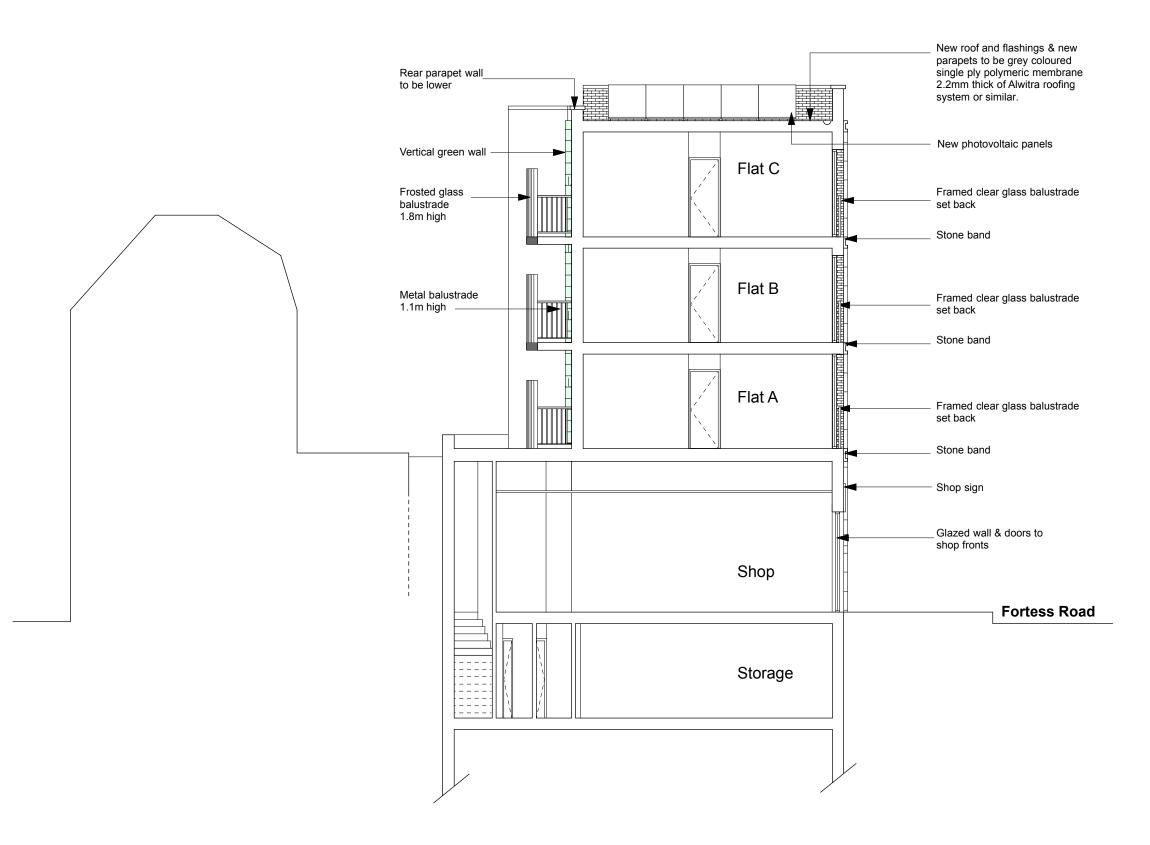

**Proposed Section CC** Scale 1:100

## Drawing Title PROPOSED SECTION CC

| Scale<br>1:100 @ A3 |             | Drawn By<br>SH, EG |
|---------------------|-------------|--------------------|
|                     | Drawing No. | Rev.               |
| 1539                | 15          | A5                 |