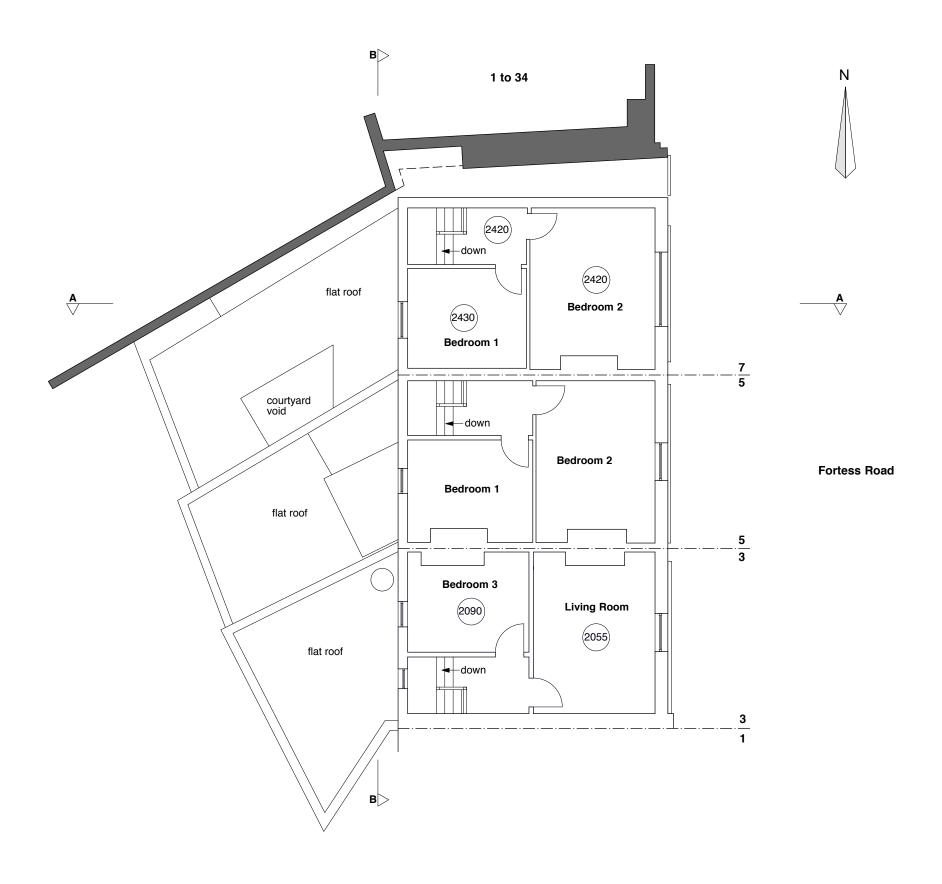

## Drawing Title EXISTING SECOND FLOOR PLAN

| Scale<br>1:100 @ A3 |             | Drawn By<br>DK |
|---------------------|-------------|----------------|
| Project No.         | Drawing No. | Rev.           |
| 1539                | 19          | A1             |