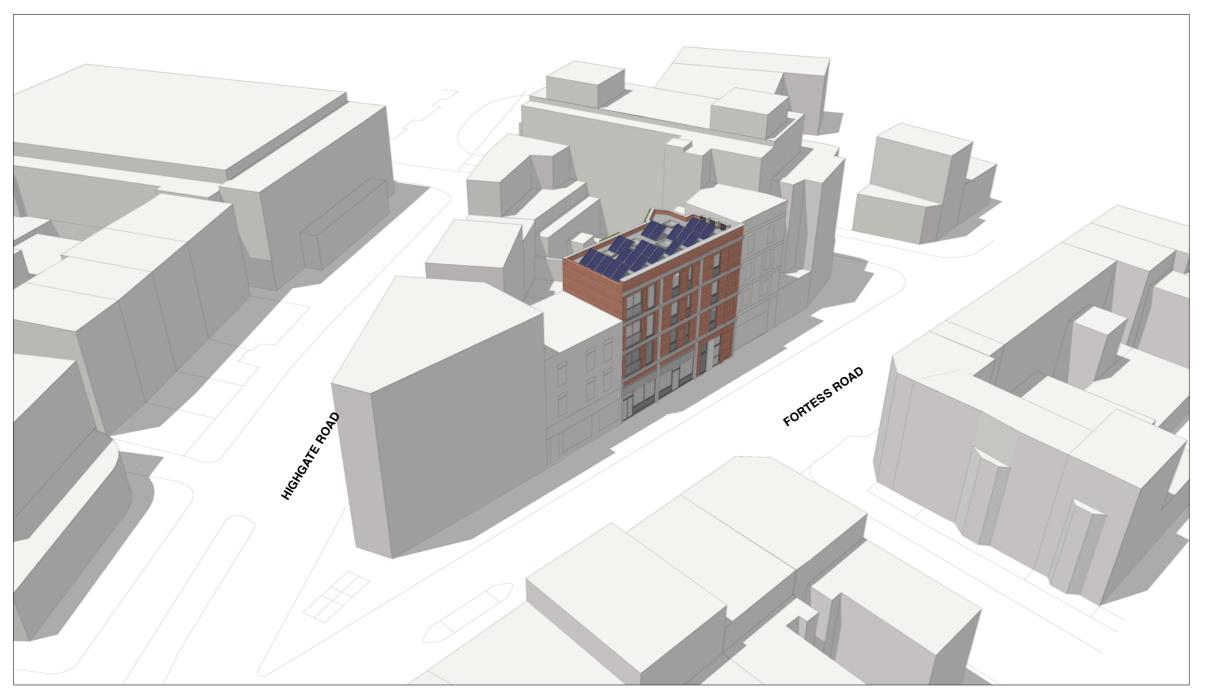

**PROPOSED 3D MASSING VIEW 1 - FRONT** 

SITE PLAN SHOWING VIEW 1

MR. MARIO TYRIMOU

Main Contractor

RESIDENTIAL & COMMERCIAL
DEVELOPMENT TO No 3,5 & 7 FORTESS
ROAD KENTISH TOWN, LONDON,
NW51AA

14443177

Drawing Title
PROPOSED 3D MASSING VIEW 1

|     | Date          | Drawn By                           |
|-----|---------------|------------------------------------|
| A3  | February 2019 | DK ,                               |
| No. | Drawing No.   | Rev.                               |
|     | M1            | A1                                 |
|     |               | P A3 February 2019 No. Drawing No. |