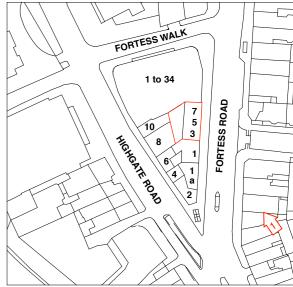

**PROPOSED 3D MASSING VIEW 1 - FRONT** 



SITE PLAN SHOWING VIEW 1



## GLA Architecture and Design

Southgate Office Village, Block E, First Floor, 286A Chase Road, London, N14 6HF T 020 8886 5100 F 020 8886 0669 E g@glaad.co.uk

Revision:- A1: 13.03.18: dk : Shop signs amended

MR. MARIO TYRIMOU

Main Contractor

RESIDENTIAL & COMMERCIAL
DEVELOPMENT TO No 3,5 & 7 FORTESS
ROAD KENTISH TOWN, LONDON,
NW51AA

14443177

Drawing Title
PROPOSED 3D MASSING VIEW 1

|     | Date          | Drawn By                           |
|-----|---------------|------------------------------------|
| A3  | February 2019 | DK ,                               |
| No. | Drawing No.   | Rev.                               |
|     | M1            | A1                                 |
|     |               | P A3 February 2019 No. Drawing No. |

DO NOT SC