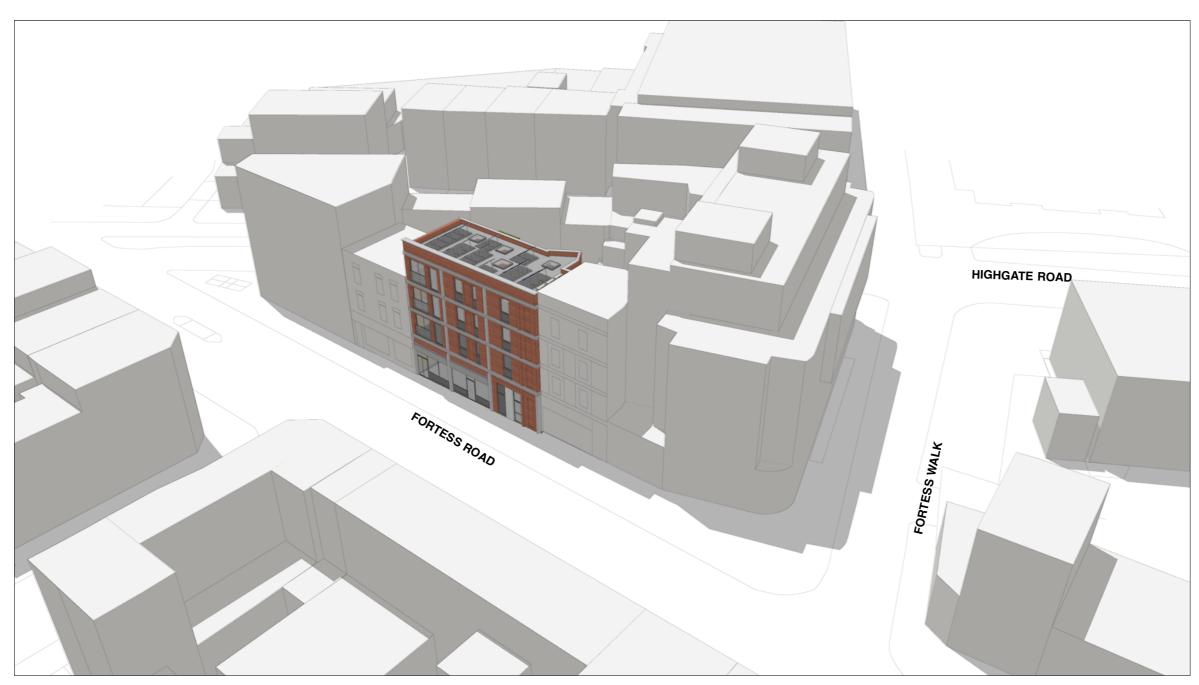

**PROPOSED 3D MASSING VIEW 2 - FRONT** 

**SITE PLAN SHOWING VIEW 2** 

## MR. MARIO TYRIMOU

Main Contractor

Project
RESIDENTIAL & COMMERCIAL
DEVELOPMENT TO No 3,5 & 7 FORTESS
ROAD KENTISH TOWN, LONDON,
NW51AA

## Drawing Title PROPOSED 3D MASSING VIEW 2

| Scale               | Date          | Drawn By |
|---------------------|---------------|----------|
| NTS @ A3            | February 2019 | DK       |
| Project No.<br>1539 | M2            | Rev.     |