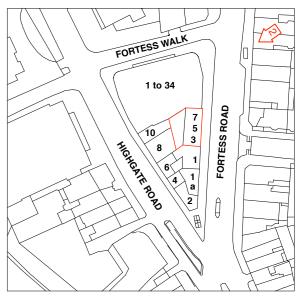

**PROPOSED 3D MASSING VIEW 2 - FRONT** 



**SITE PLAN SHOWING VIEW 2** 



## **GLA Architecture and Design**

Southgate Office Village, Block E, First Floor, 286A Chase Road, London, N14 6HF

T 020 8886 5100 F 020 8886 0669 E g@glaad.co.uk Revision:- **A1**: 13.03.18: dk : Shop signs amended

## MR. MARIO TYRIMOU

Main Contractor

Project
RESIDENTIAL & COMMERCIAL
DEVELOPMENT TO No 3,5 & 7 FORTESS
ROAD KENTISH TOWN, LONDON,
NW51AA

## Drawing Title PROPOSED 3D MASSING VIEW 2

| Scale               | Date          | Drawn By |
|---------------------|---------------|----------|
| NTS @ A3            | February 2019 | DK       |
| Project No.<br>1539 | M2            | Rev.     |

DO NOT SCALE THIS DRAWING.

ALL DIMENSIONS TO BE CHECKED ON SITE

C Copyright

## DRAWING STATUS

A SCHEME - Outline/Scheme drawings for proposals, budget