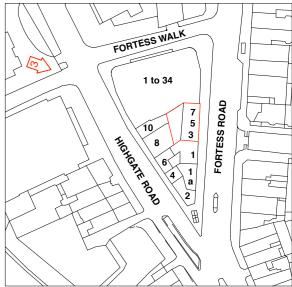

PROPOSED 3D MASSING VIEW 3 - REAR



**SITE PLAN SHOWING VIEW 3** 



## **GLA Architecture and Design**

Southgate Office Village, Block E, First Floor, 286A Chase Road, London, N14 6HF T 020 8886 5100 F 020 8886 0669 E g@glaad.co.uk

## MR. MARIO TYRIMOU

Main Contractor

Project
RESIDENTIAL & COMMERCIAL
DEVELOPMENT TO No 3,5 & 7 FORTESS
ROAD KENTISH TOWN, LONDON,
NW51AA

## Drawing Title PROPOSED 3D MASSING VIEW 3

| Scale    |               | Drawn By |
|----------|---------------|----------|
| NTS @ A3 | February 2019 | DK       |
|          | Drawing No.   | Rev.     |
| 1539     | M3            | A-       |
|          |               | -        |

DO NOT SCALE THIS DRAWING.

ALL DIMENSIONS TO BE CHECKED ON SITE

© Copyright

## DRAWING STATUS

- A SCHEME Outline/Scheme drawings for proposals, budgets, etc.
- B DESIGN