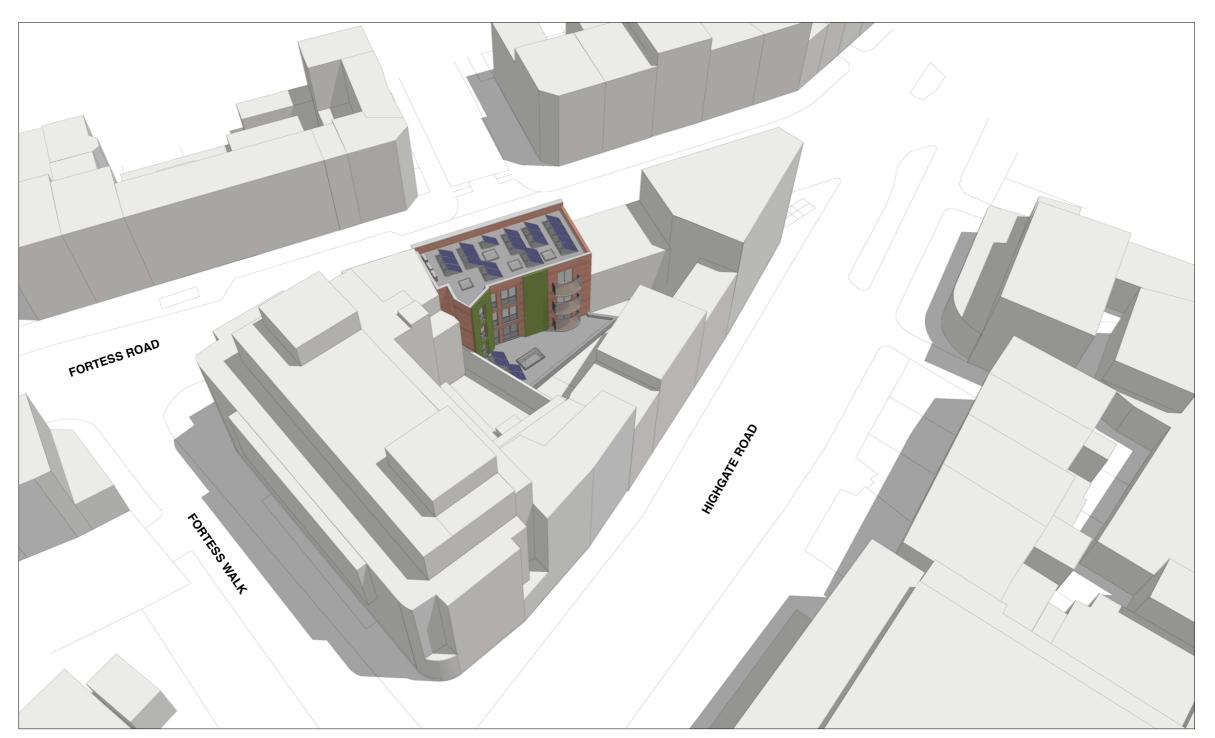

PROPOSED 3D MASSING VIEW 3 - REAR



**SITE PLAN SHOWING VIEW 3** 



## **GLA Architecture and Design**

Southgate Office Village, Block E, First Floor, 286A Chase Road, London, N14 6HF T 020 8886 5100 F 020 8886 0669 E g@glaad.co.uk

## MR. MARIO TYRIMOU

Main Contractor

Project
RESIDENTIAL & COMMERCIAL
DEVELOPMENT TO No 3,5 & 7 FORTESS
ROAD KENTISH TOWN, LONDON,
NW51AA

## Drawing Title PROPOSED 3D MASSING VIEW 3

| Scale    |               | Drawn By |
|----------|---------------|----------|
| NTS @ A3 | February 2019 | DK       |
|          | Drawing No.   | Rev.     |
| 1539     | M3            | A-       |
|          |               | -        |

DO NOT SCALE THIS DRAWING.

ALL DIMENSIONS TO BE CHECKED ON SITE

© Copyright

## DRAWING STATUS

- A SCHEME Outline/Scheme drawings fo