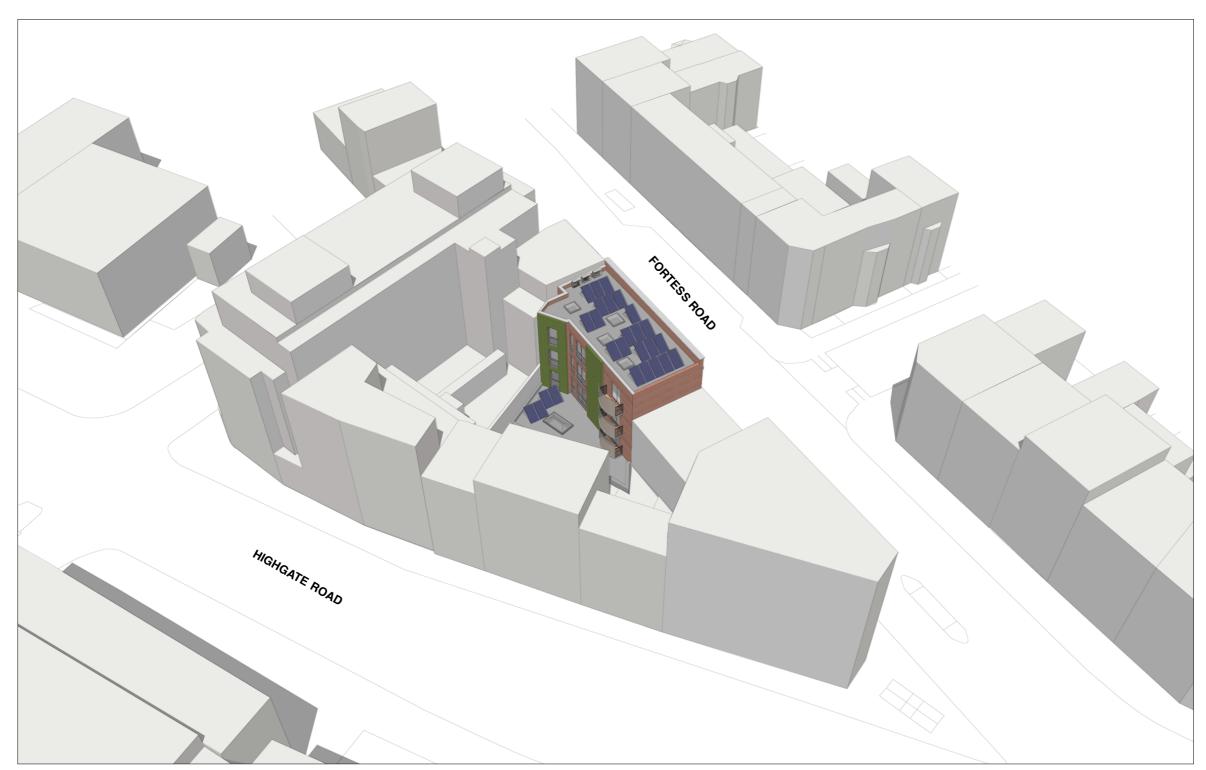

**PROPOSED 3D MASSING VIEW 4 - REAR** 

**SITE PLAN SHOWING VIEW 4** 

## MR. MARIO TYRIMOU

Main Contractor

Project RESIDENTIAL & COMMERCIAL DEVELOPMENT TO No 3,5 & 7 FORTESS ROAD KENTISH TOWN, LONDON, NW51AA

## Drawing Title PROPOSED 3D MASSING VIEW 4

| Scale               | Date           | Drawn By |
|---------------------|----------------|----------|
| NTS @ A3            | February 2019  | DK       |
| Project No.<br>1539 | Drawing No. M4 |          |