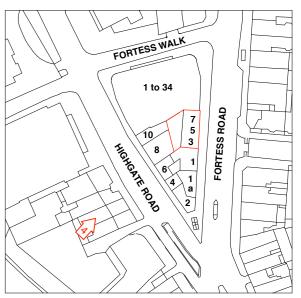

**PROPOSED 3D MASSING VIEW 4 - REAR** 

**SITE PLAN SHOWING VIEW 4** 

## MR. MARIO TYRIMOU

Main Contractor

Project RESIDENTIAL & COMMERCIAL DEVELOPMENT TO No 3,5 & 7 FORTESS ROAD KENTISH TOWN, LONDON, NW51AA

## Drawing Title PROPOSED 3D MASSING VIEW 4

| Scale               | Date           | Drawn By |
|---------------------|----------------|----------|
| NTS @ A3            | February 2019  | DK       |
| Project No.<br>1539 | Drawing No. M4 |          |