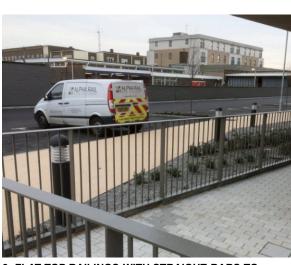

Type: Flat Top Rail Frame: Painted slate grey Size: 1.1m high

9- PHOTOVOLTAIC PANELS TO ROOF Manufacturer to be confirmed

| ( |          |  |
|---|----------|--|
|   | <u> </u> |  |
|   |          |  |