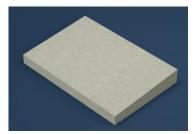

Company: Amber Precast Group Contact: 01773 540707 Email: info@amberprecast.co.uk

4- 1.8M HIGH FROSTED CURVED BALUSTRADE TO REAR ELEVATION (or similar) Type: frosted toughened glass Size: 1.8m high

Company: IQ GLASS Contact: 01494 722 880 Email: hello@iqglassuk.com