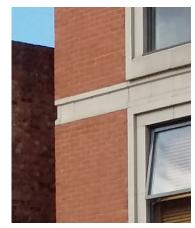

Type: Precast Band Colour: Grey - to match existing

Company: Amber Precast Group Contact: 01773 540707 Email: info@amberprecast.co.uk

3- PRECAST COPING STONE (or similar)

Type: Precast Coping Stone Colour: Grey - to match existing Ref: CP30

Company: Amber Precast Group Contact: 01773 540707 Email: info@amberprecast.co.uk

4- 1.8M HIGH FROSTED CURVED BALUSTRADE TO REAR ELEVATION (or similar) Type: frosted toughened glass Size: 1.8m high

Company: IQ GLASS Contact: 01494 722 880 Email: hello@iqglassuk.com