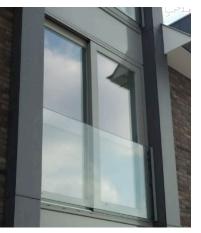

5- CLEAR GLASS BALUSTRADING, ALUMINIUM PANELS & SLIDING DOORS TO FRONT ELEVATION (or similar)

Type: clear toughened glass Frame: Slate grey powder coated aluminium Size: 1.1m high

Company: Slimline Glazing & Aluminium Systems Contact: 020 3876 0958

6- COMPOSITE RECYCLED TIMBER BALCONY DECKING TO FLAT BALCONIES (or similar) Type: Dura Deck type 225 Colour: Charcoal

Texture: grooved antislip Company: Dura Composites Contact: 01255 423 601 Email: info@duracomposites.com