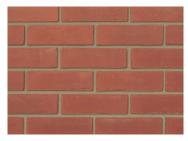

1- 65MM RED SANDFACED BRICKS (or similar)

Type: Facing Brick Colour: Red Texture: Sandfaced Supplier: Ibstock Brick Code: A4930A

Company: Brick Express Contact: 0330 900 3455

2- PRECAST BANDS TO FRONT ELEVATION (or similar)