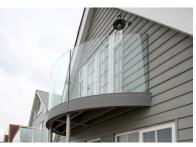

5- CLEAR GLASS BALUSTRADING, ALUMINIUM PANELS & SLIDING DOORS TO FRONT ELEVATION (or similar)

Type: clear toughened glass Frame: Slate grey powder coated aluminium Size: 1.1m high

Company: Slimline Glazing & Aluminium Systems Contact: 020 3876 0958