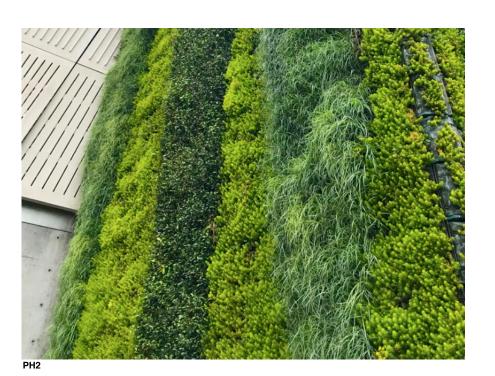

Drawing Title
PROPOSED VERTICAL GREEN WALL
DETAIL & EXAMPLE IMAGES

| Scale               | Date             | Drawn By   |
|---------------------|------------------|------------|
| 1:10 @ A3           | October 2018     | DK         |
| Project No.<br>1539 | Drawing No. MF02 | Rev.<br>A- |