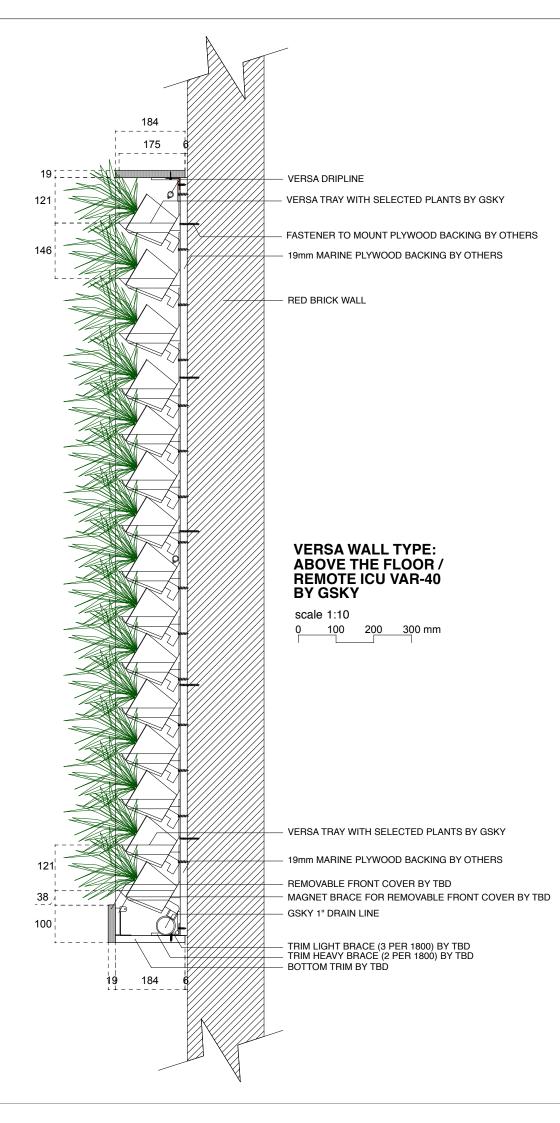

Drawing Title
PROPOSED VERTICAL GREEN WALL
DETAIL & EXAMPLE IMAGES

| Scale               | Date             | Drawn By   |
|---------------------|------------------|------------|
| 1:10 @ A3           | October 2018     | DK         |
| Project No.<br>1539 | Drawing No. MF02 | Rev.<br>A- |