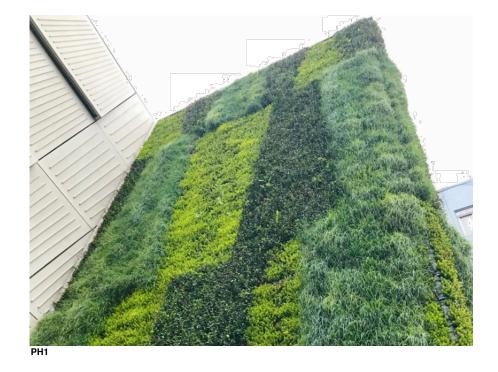

Drawing Title
PROPOSED VERTICAL GREEN WALL
DETAIL & EXAMPLE IMAGES

| Scale               | Date             | Drawn By   |
|---------------------|------------------|------------|
| 1:10 @ A3           | October 2018     | DK         |
| Project No.<br>1539 | Drawing No. MF02 | Rev.<br>A- |