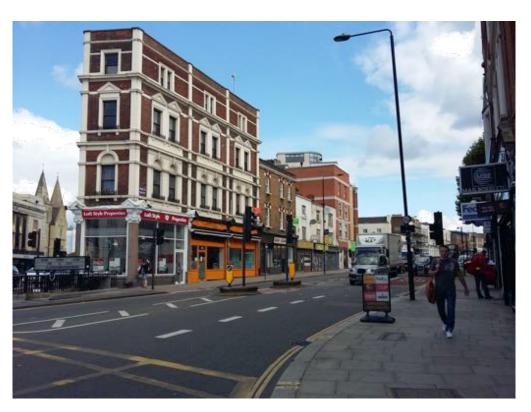

PH1 - SIDE VIEW OF NUMBERS 9, 7, 5, 3, 1, 1a & 2

PH2 - SIDE VIEW OF NUMBERS 2, 1, 1a, 3, 5, 7 & 9

PH3 - FRONT VIEW OF NUMBERS 7,5 & 3

PH4 - REAR VIEW OF No 7

PH5 - REAR VIEW OF NUMBERS 7 & 3