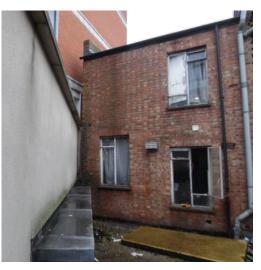

PH1 - SIDE VIEW OF NUMBERS 9, 7, 5, 3, 1, 1a & 2

PH2 - SIDE VIEW OF NUMBERS 2, 1, 1a, 3, 5, 7 & 9

PH3 - FRONT VIEW OF NUMBERS 7,5 & 3

PH4 - REAR VIEW OF No 7

PH5 - REAR VIEW OF NUMBERS 7 & 3