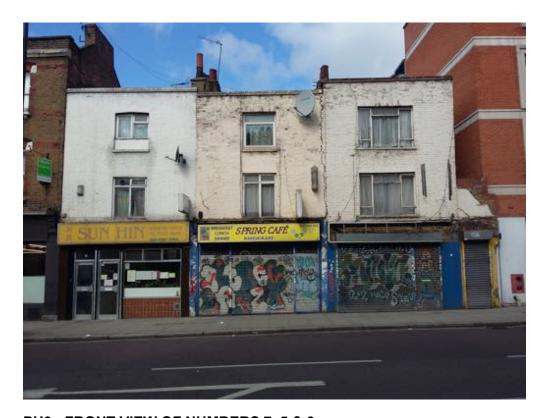

PH1 - SIDE VIEW OF NUMBERS 9, 7, 5, 3, 1, 1a & 2

PH2 - SIDE VIEW OF NUMBERS 2, 1, 1a, 3, 5, 7 & 9

PH3 - FRONT VIEW OF NUMBERS 7,5 & 3

PH4 - REAR VIEW OF No 7

PH5 - REAR VIEW OF NUMBERS 7 & 3