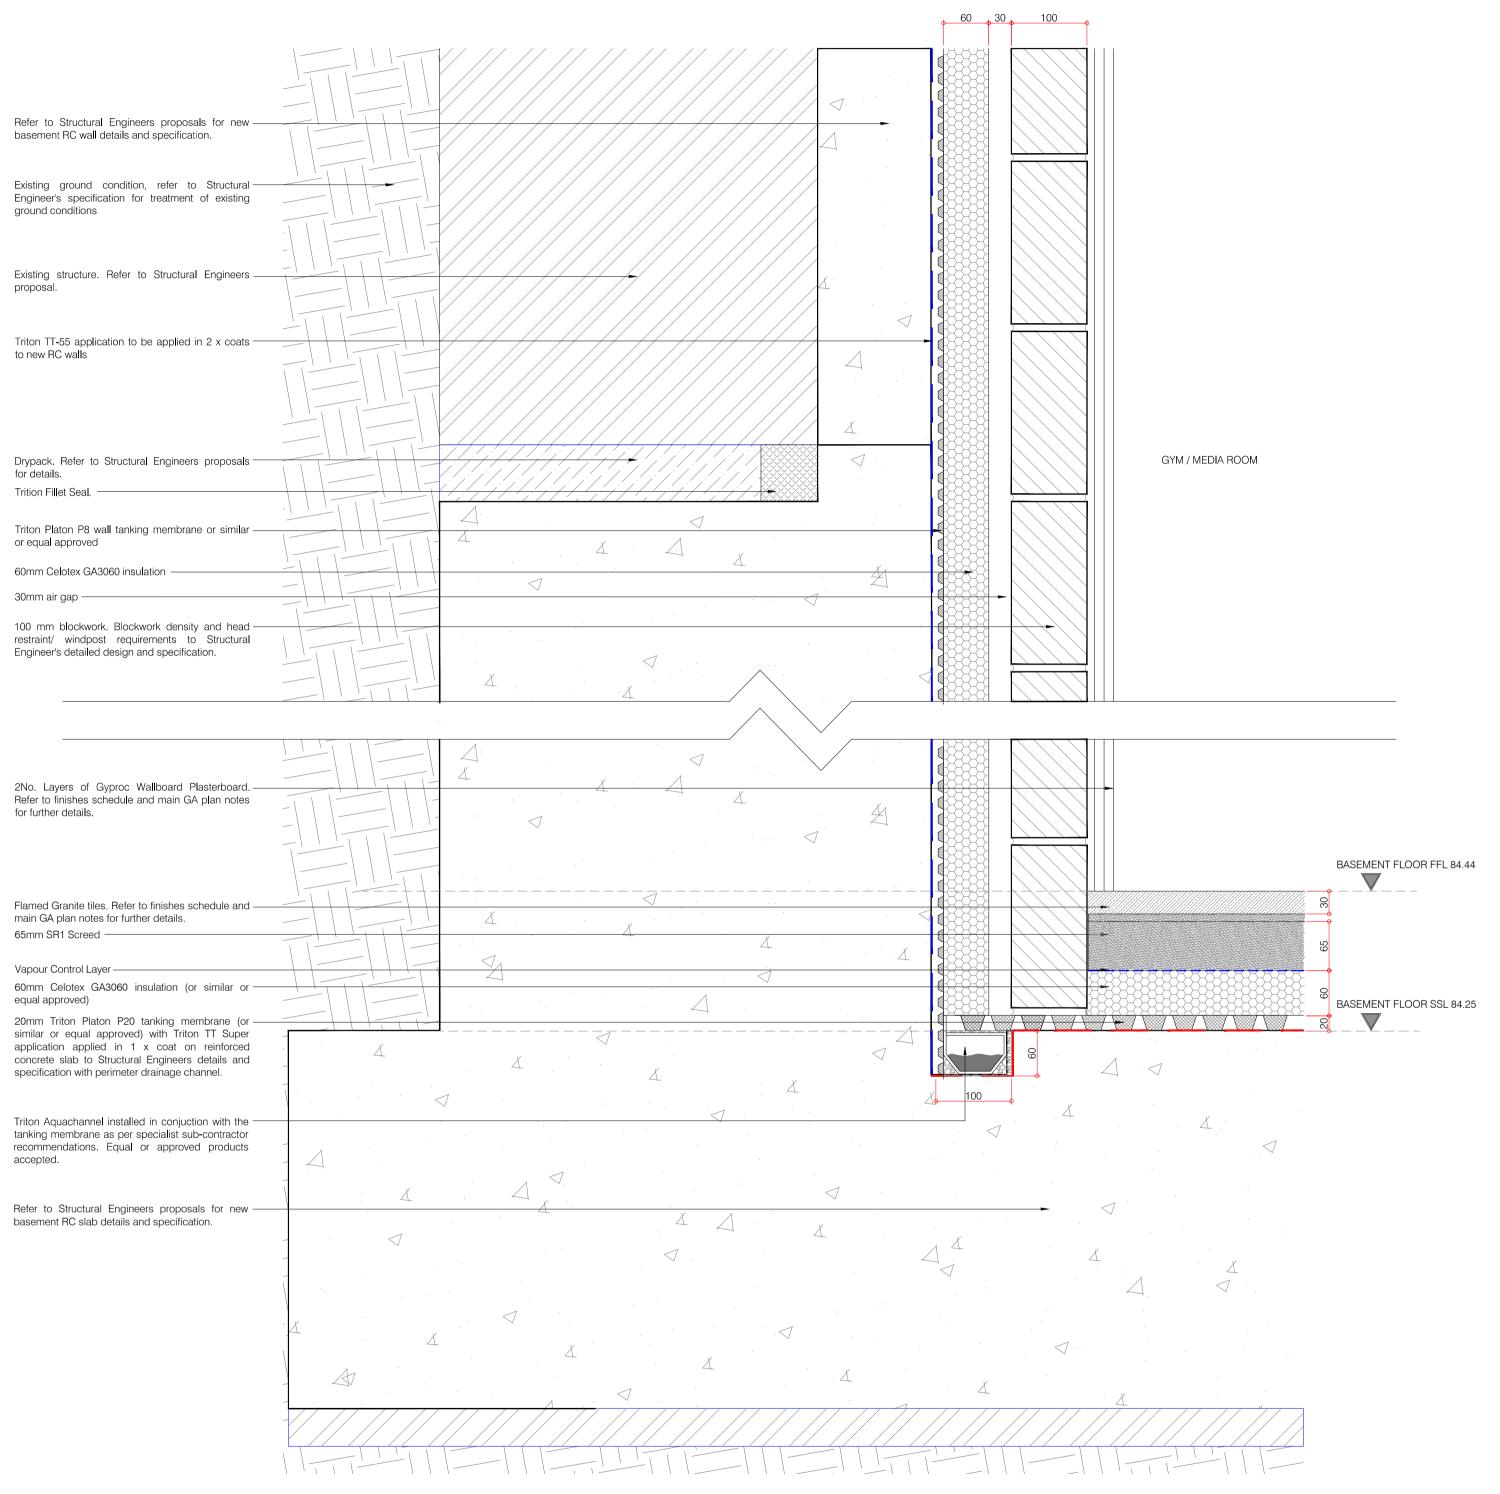

Waterstops should be present in all construction and day joints, including vertically where underpins meet concrete liner walls and where liner walls meet the slab, subject to Structural Engineer's proposal.

Detail 02 Basement - Waterproofing Details External Wall/ Basement floor to concrete slab

PLEASE NOTE: Waterstops should be present in all construction and day joints, including vertically where underpins meet concrete liner walls and where liner walls meet the slab, subject to Structural Engineer's proposal.