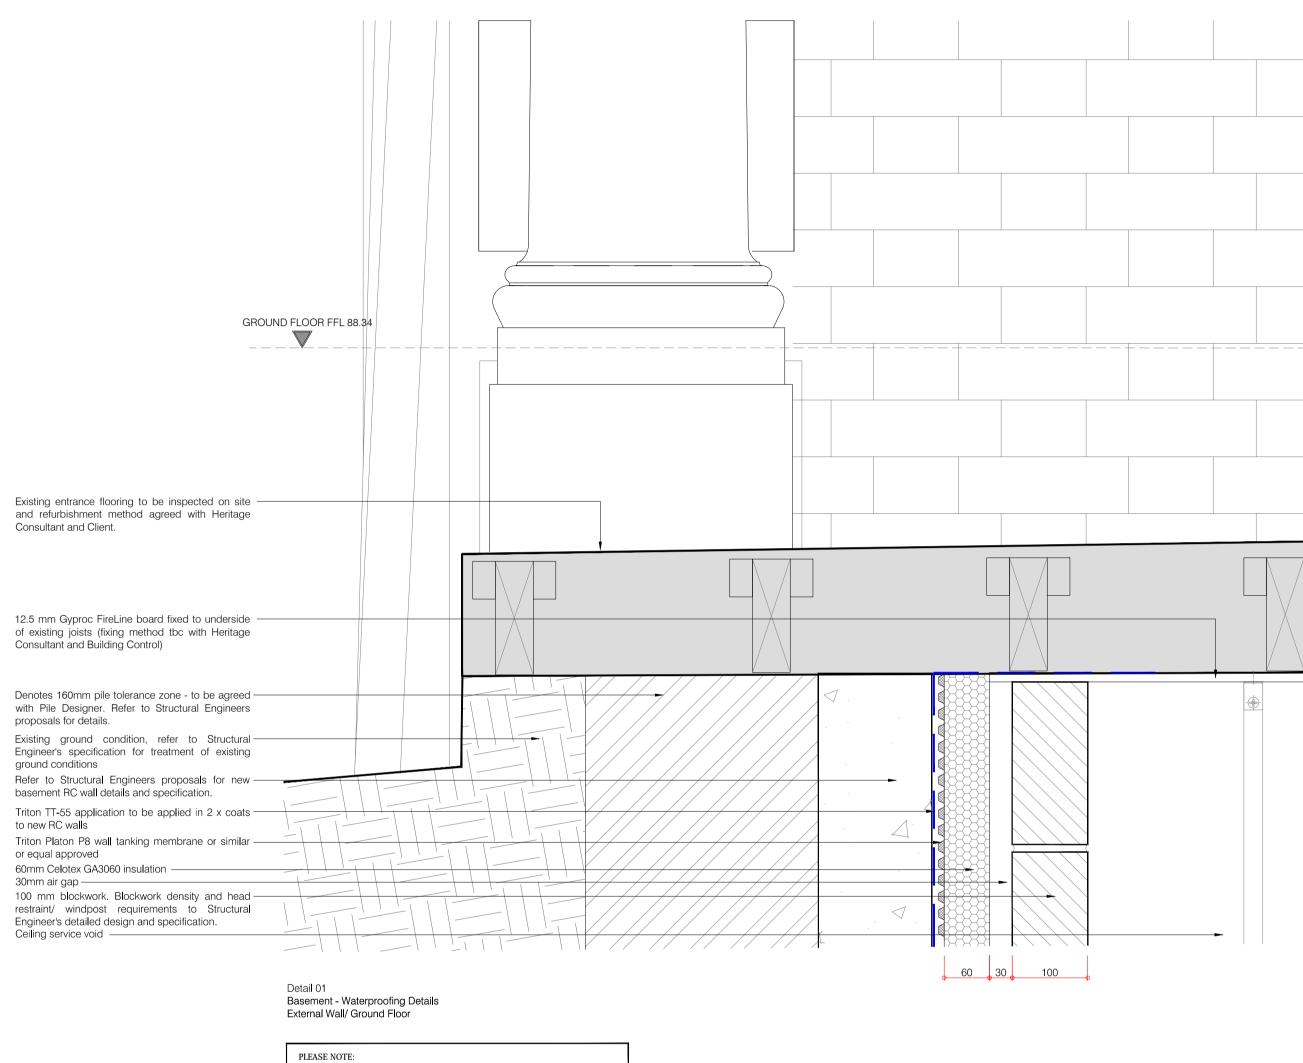

| 0 0.05 0.1 0.15 0.25 m<br>SCALE - 1:5                                                                                                                    |                                     |                            | PLANNING                                                 |                 |              |                | Kyson                                                                                                             |                   |           |
|----------------------------------------------------------------------------------------------------------------------------------------------------------|-------------------------------------|----------------------------|----------------------------------------------------------|-----------------|--------------|----------------|-------------------------------------------------------------------------------------------------------------------|-------------------|-----------|
| Rev:<br>B                                                                                                                                                | Comments: Minor Material Amendments | By: Date:<br>RM 13-03-2019 | Client: - Project Title: 24 Heath Drive. London. NW3 7SB |                 |              |                | Studio  28 Scrutton Street London UK EC2A 4RP  T: +44(0) 20 7247 2462 E: enquiries@kyson.co.uk W: www.kyson.co.uk |                   |           |
|                                                                                                                                                          |                                     |                            | Drawing Title: Basement Details (Page 1 of 6)            |                 |              |                |                                                                                                                   |                   |           |
| Do not scale this drawing All dimensions must be checked on site All rights reserved. No reproduction in any material form is permitted without consent. |                                     |                            | Scale:<br>1:5@A1                                         | Date:<br>FEB 19 | Drawn:<br>MS | Checked:<br>RM | Project No.:<br>508-16                                                                                            | Drawing No.: 5001 | Revision: |