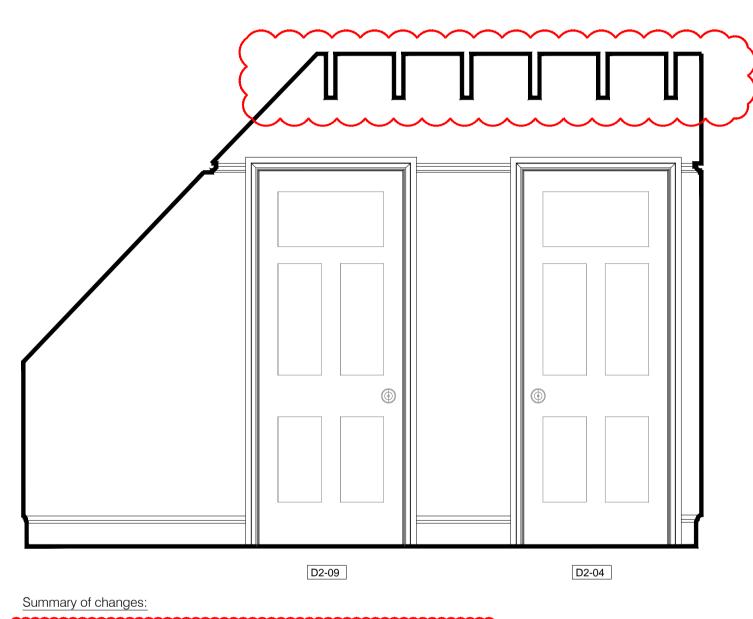

Existing Second Floor

Existing Internal Elevation

D2-04

Proposed Internal Elevation

| SCAL | 0<br>E - 1:20 | 0.2      | 0.5  |    | 1 m        | PLA        |
|------|---------------|----------|------|----|------------|------------|
| Rev: | Comments:     |          |      |    | Date:      | Client:    |
| В    | Minor Materia | I Amendm | ents | RM | 13-03-2019 | Sarah Bard |