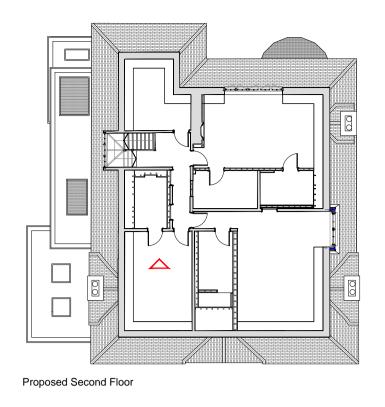

Existing Second Floor

Existing Internal Elevation

D2-04

Proposed Internal Elevation

| SCAL | 0<br>E - 1:20 | 0.2      | 0.5  |    | 1 m        | PLA        |
|------|---------------|----------|------|----|------------|------------|
| Rev: | Comments:     |          |      |    | Date:      | Client:    |
| В    | Minor Materia | I Amendm | ents | RM | 13-03-2019 | Sarah Bard |