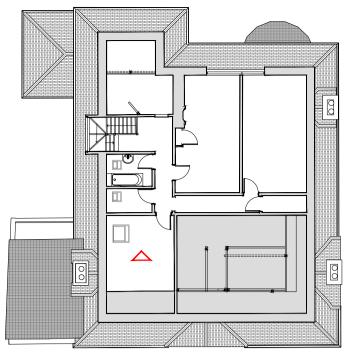

Existing Second Floor

Existing Internal Elevation

D2-04

Proposed Internal Elevation

| SCAL | 0<br>E - 1:20 | 0.2      | 0.5  |    | 1 m        | PLA        |
|------|---------------|----------|------|----|------------|------------|
| Rev: | Comments:     |          |      |    | Date:      | Client:    |
| В    | Minor Materia | I Amendm | ents | RM | 13-03-2019 | Sarah Bard |