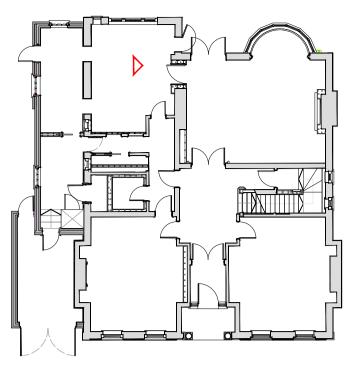

## Existing Internal Elevation





Propsoed Ground Floor

## Proposed Internal Elevation



- Door to be single leaf
  New door within existing masonry
  Brickwork to be carefully cut and toothed in to form opening
  New suspended ceiling to allow for installation of services (existing ceiling to be kept in situ)
  Grey dashed line indicates structural goal post, refer to Structural Engineer's proposals for details





Do not scale this drawing All dimensions must be checked on site All rights reserved. No reproduction in any material form is permitted without consent.

| m              | PLANNING                                                  |                 |              |                |  |
|----------------|-----------------------------------------------------------|-----------------|--------------|------------