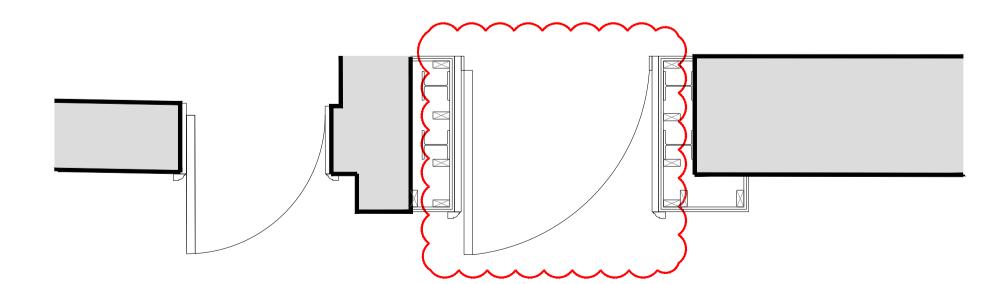

## Proposed Internal Elevation

- Door to be single leaf
  New door within existing masonry
  Brickwork to be carefully cut and toothed in to form opening
  New suspended ceiling to allow for installation of services (existing ceiling to be kept in situ)
  Grey dashed line indicates structural goal post, refer to Structural Engineer's proposals for details