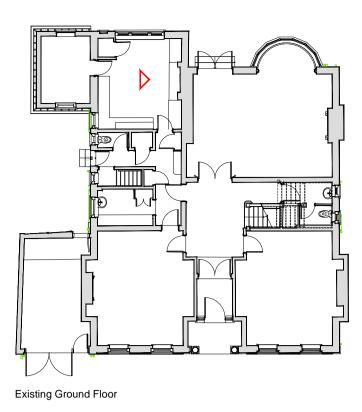

## Existing Internal Elevation





Propsoed Ground Floor

## Proposed Internal Elevation



- Door to be single leaf
  New door within existing masonry
  Brickwork to be carefully cut and toothed in to form opening
  New suspended ceiling to allow for installation of services (existing ceiling to be kept in situ)
  Grey dashed line indicates structural goal post, refer to Structural Engineer's proposals for details





Do not scale this drawing All dimensions must be checked on site All rights reserved. No reproduction in any material form is permitted without consent.

| m              | PLANNING                                                  |                 |              |                |  |
|----------------|-----------------------------------------------------------|---------