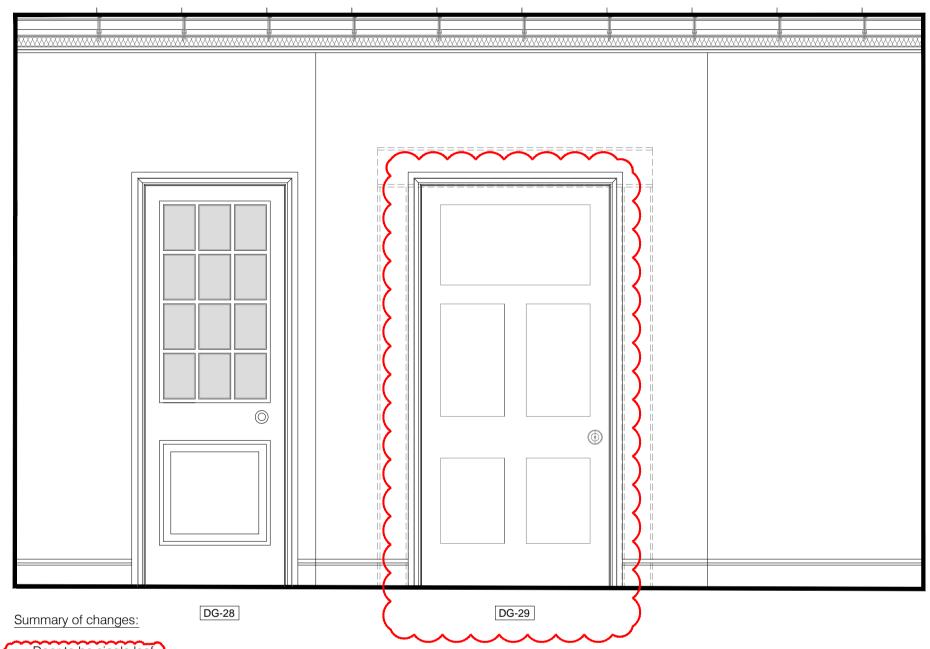

## Proposed Internal Elevation

- Door to be single leaf
  New door within existing masonry
  Brickwork to be carefully cut and toothed in to form opening
  New suspended ceiling to allow for installation of services (existing ceiling to be kept in situ)
  Grey dashed line indicates structural goal post, refer to Structural Engineer's proposals for details