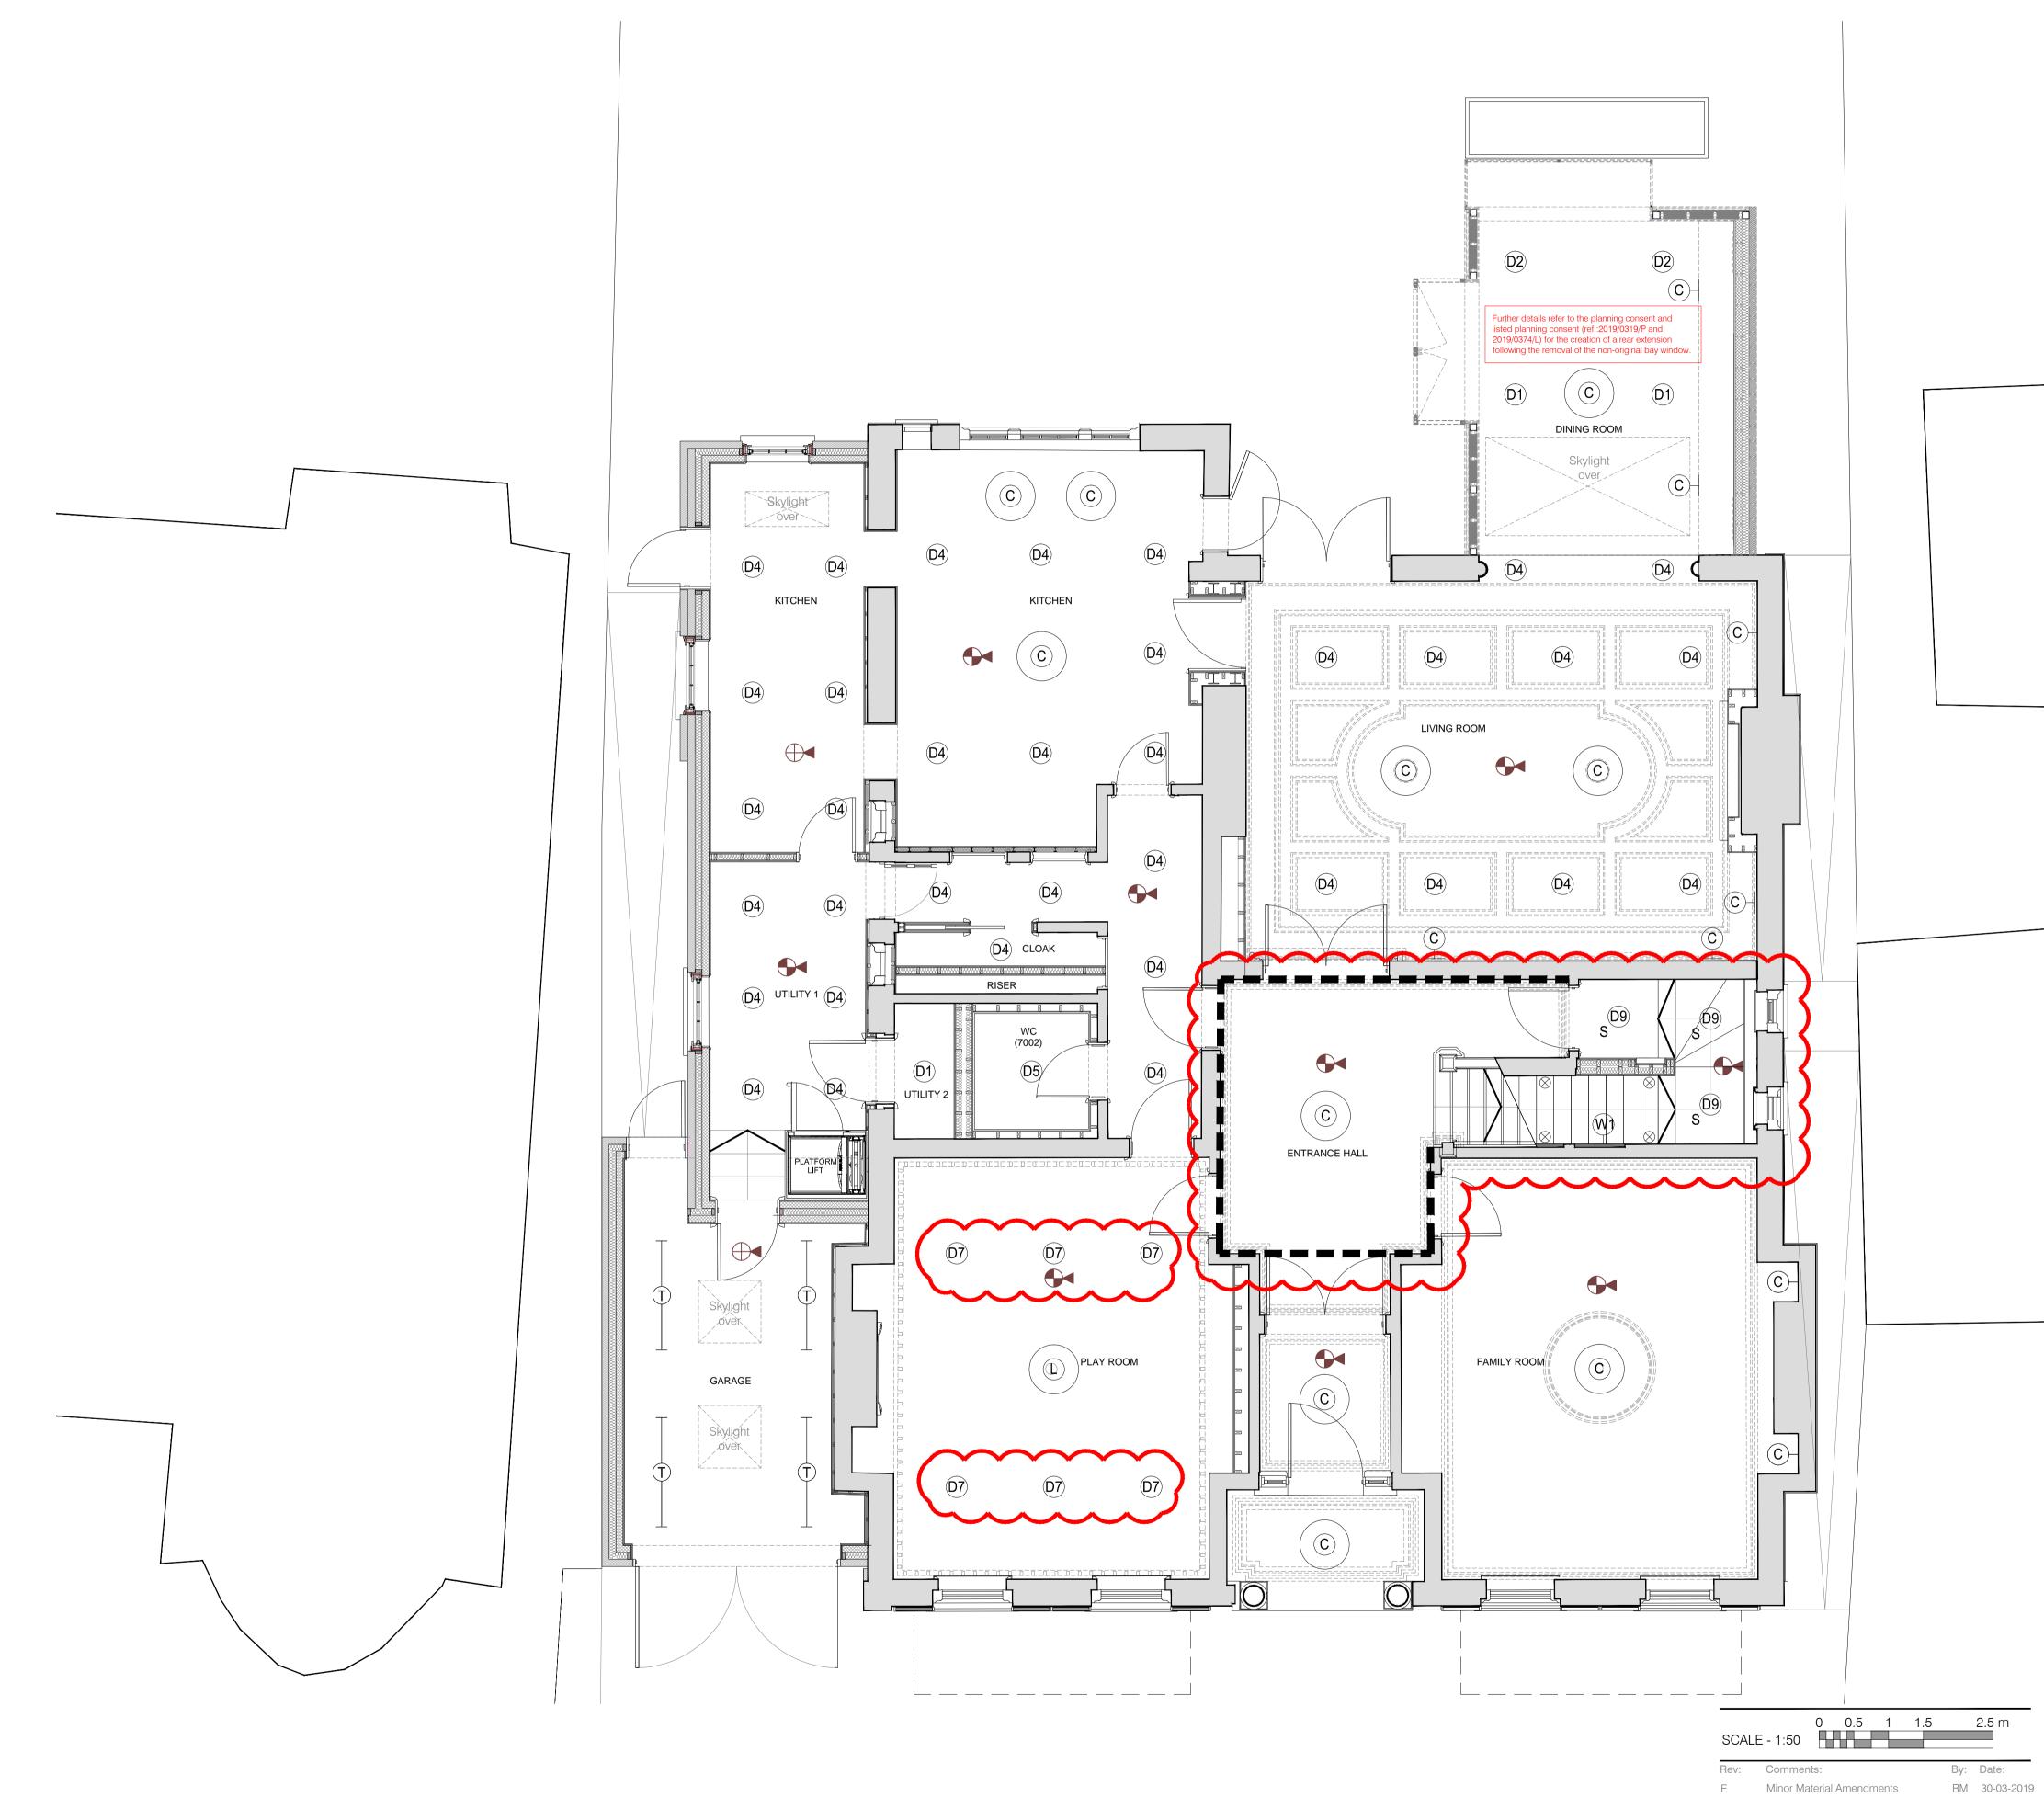

| Ground Floor to Second Floor Lighting                                                                                                                                            |                                                   |  |  |  |
|----------------------------------------------------------------------------------------------------------------------------------------------------------------------------------|---------------------------------------------------|--|--|--|
| Ю                                                                                                                                                                                | Wall Luminaire                                    |  |  |  |
| $\bigcirc$                                                                                                                                                                       | Pendant                                           |  |  |  |
| $\bigcirc$                                                                                                                                                                       | Single Point Source Luminaire (Downlight)         |  |  |  |
|                                                                                                                                                                                  | Decorative Striplight above dados/to the wardrobe |  |  |  |
|                                                                                                                                                                                  | Linear Fluorescent Luminaire                      |  |  |  |
| $\otimes$                                                                                                                                                                        | Small Floor Uplight                               |  |  |  |
| Fire Alarm                                                                                                                                                                       |                                                   |  |  |  |
|                                                                                                                                                                                  | Fire Alarm                                        |  |  |  |
|                                                                                                                                                                                  | Heat Detector                                     |  |  |  |
| Note: Indicative lighting design layout. MEP Engineer's to confirm lighting levels and quantities of fittings.<br>Refer to MEP layouts for full electrical layouts               |                                                   |  |  |  |
| General Notes:                                                                                                                                                                   |                                                   |  |  |  |
| <ul> <li>'D1', 'D2', 'D3', 'D4', 'D5' and 'D9' electrical symbol indicates recessed spotlights.</li> <li>'D7' electrical symbol indicates surface mounted spotlights.</li> </ul> |                                                   |  |  |  |
|                                                                                                                                                                                  |                                                   |  |  |  |

| PLANNING                                             |                 |               |          |  |
|------------------------------------------------------|-----------------|---------------|----------|--|
| Client:                                              |                 |               |          |  |
| -                                                    |                 |               |          |  |
|                                                      |                 |               |          |  |
| Project Title:                                       |                 |               |          |  |
| 2                                                    | London NW2 7    | 200           |          |  |
| Project Title:<br>24 Heath Drive                     | . London. NW3 7 | 'SB           |          |  |
| 24 Heath Drive                                       | . London. NW3 7 | 'SB           |          |  |
| 24 Heath Drive<br>Drawing Title:                     |                 | 'SB           |          |  |
| -                                                    |                 | 'SB           |          |  |
| 24 Heath Drive<br>Drawing Title:<br>Reflected Ceilir |                 | 'SB<br>Drawn: | Checked: |  |